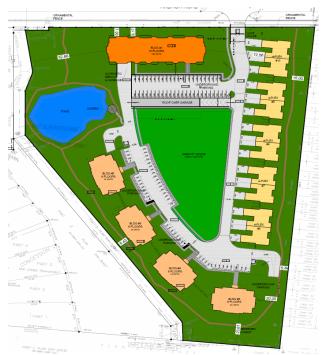

## **CURRENT SUBMISSION**

- 36 STACKED TOWNHOUSE UNITS
- 268 UNITS TOTAL
- 80.7 UPHA AFTER DEDICATION
   OF 0.20 HA MUNICIPAL PARK
  - 76.1 UPHA WITHOUT DEDICATION
- SUBSTANTIAL SEPARATION FROM
   ADJACENT PROPERTIES
  - 17.0 M SETBACK (EAST)
  - 13.0 M SETBACK (WEST)
- RETENTION OF MATURE
   VEGETATION ALONG PERIPHERY
  - 12.0 M (EAST)
  - 8.0 M + (WEST)
- 57 UPHA IS STILL HIGH DENSITY UNDER ARDAGH SECONDARY