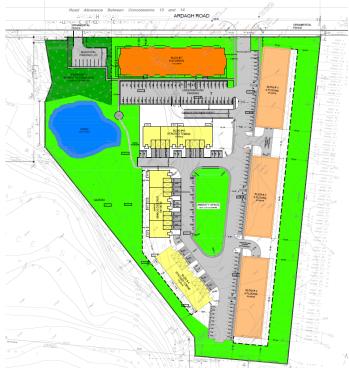

## **CURRENT SUBMISSION**

- 36 STACKED TOWNHOUSE UNITS
- 268 UNITS TOTAL
- 80.7 UPHA AFTER DEDICATION
   OF 0.20 HA MUNICIPAL PARK
  - 76.1 UPHA WITHOUT DEDICATION
- SUBSTANTIAL SEPARATION FROM
   ADJACENT PROPERTIES
  - 17.0 M SETBACK (EAST)
  - 13.0 M SETBACK (WEST)
- RETENTION OF MATURE
   VEGETATION ALONG PERIPHERY
  - 12.0 M (EAST)
  - 8.0 M + (WEST)
- 57 UPHA IS STILL HIGH DENSITY UNDER ARDAGH SECONDARY

PROJECT: 13-447 HEDBERN - ARDAGH | DATE: JULY, 2016

DRAWN BY: J.S.

FILE: 13-447 REVISED SITE PLAN.dwg