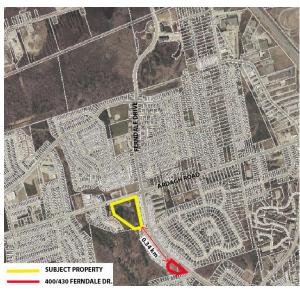

## 400/430 FERNDALE DR

- PINEMOUNT DEVELOPMENTS
- ONE 4-STOREY APARTMENT BUILDING
- RM2-SP ZONING ENDORSED BY COUNCIL
  - DENSITY 84 UPHA
  - Height 13.0 M