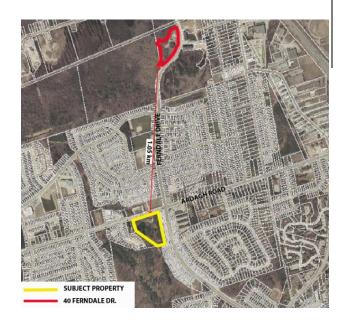

## **40 FERNDALE DR**

- THREE 4-STOREY APARTMENT BUILDINGS
- RM2 SP-493
  - HEIGHT 18.0 M (SAME AS PROPOSAL)
  - DENSITY 7D UPHA

ARDAGH SECONDARY PLAN

## **40 FERNDALE DR**

- GREENWICH VILLAGE
- TWO 4-STOREY APARTMENT BUILDINGS
- RM2 SP-494
  - HEIGHT 18.0 M (SAME AS PROPOSAL)
  - DENSITY 70 UPHA
- VEGETATION CLEARED RIGHT TO SOUTHERN BOUNDARY
- ARDAGH SECONDARY PLAN