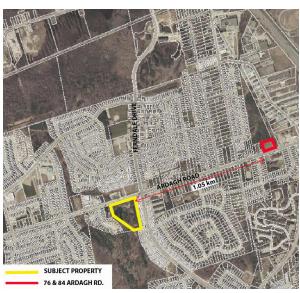

## 76 & 84 ARDAGH ROAD

- Morra Homes
- ONE 3-STOREY APARTMENT BUILDING
- RM2-467 ZONING
  - Density 69 upha