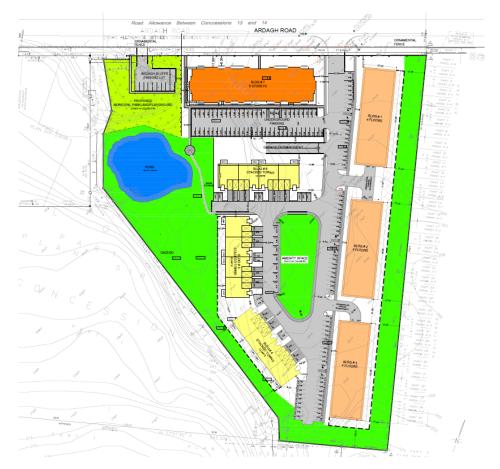

## **CURRENT SUBMISSION**

- 36 STACKED TOWNHOUSE UNITS
- 268 UNITS TOTAL
- 80.7 UPHA AFTER DEDICATION
   OF 0.20 HA MUNICIPAL PARK
  - 76.1 UPHA WITHOUT DEDICATION
- SUBSTANTIAL SEPARATION FROM
   ADJACENT PROPERTIES
  - 17.0 M SETBACK (EAST)
  - 13.0 M SETBACK (WEST)
- RETENTION OF MATURE
   VEGETATION ALONG PERIPHERY
  - 12.0 M (EAST)
  - 8.0 M + (WEST)
- 57 UPHA IS STILL HIGH DENSITY UNDER ARDAGH SECONDARY

PROJECT: 13-447 HEDBERN - ARDAGH | DATE: JULY, 2016

DRAWN BY: J.S.

FILE: 13-447 REVISED SITE PLAN.dwg