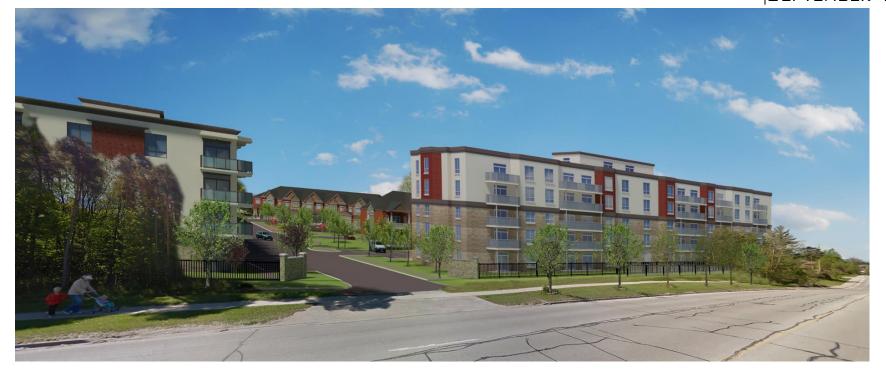

# THE RESIDENCES AT CENTRAL PARK 233 ARDAGH ROAD DEPUTATION



CITY COUNCIL
SEPTEMBER 19







# PROPOSAL HISTORY

### **ORIGINAL SUBMISSION**



- ONE 10-STOREY APARTMENT BUILDING
- FOUR 6-STOREY APARTMENT BUILDINGS
- TWENTY STACKED TOWNHOUSE UNITS

## **UPDATED SUBMISSION**



- ONE 8-STOREY APARTMENT BUILDING
- THREE 4-STOREY WALK-UP APARTMENT BUILDINGS
- THIRTY-SIX STACKED TOWNHOUSE UNITS





## PROPOSAL HISTORY

## **CURRENT SUBMISSION**









- 36 STACKED TOWNHOUSE UNITS
- 268 UNITS TOTAL
- 80.7 UPHA AFTER DEDICATION
   OF 0.20 HA MUNICIPAL PARK
  - 76.1 UPHA WITHOUT DEDICATION
- SUBSTANTIAL SEPARATION FROM
   ADJACENT PROPERTIES
  - 17.0 M SETBACK (EAST)
  - 13.0 M SETBACK (WEST)
- RETENTION OF MATURE
   VEGETATION ALONG PERIPHERY
  - 12.0 M (EAST)
  - 8.0 M + (WEST)
- 57 UPHA IS STILL HIGH DENSITY UNDER ARDAGH SECONDARY





## **40 FERNDALE DR**









- THREE 4