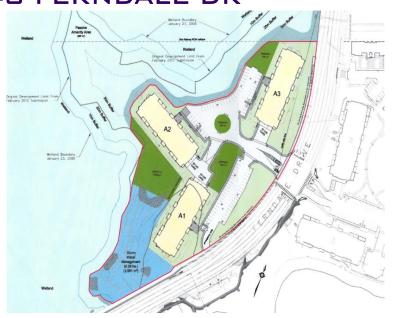

## **40 FERNDALE DR**

- THREE 4-STOREY APARTMENT BUILDINGS
- RM2 SP-493
  - HEIGHT 18.0 M (SAME AS PROPOSAL)
  - DENSITY 7D UPHA

ARDAGH SECONDARY PLAN

## **40 FERNDALE DR**

- GREENWICH VILLAGE
- TWO 4-STOREY APARTMENT BUILDINGS
- RM2 SP-494
  - HEIGHT 18.0 M (SAME AS PROPOSAL)
  - DENSITY 70 UPHA
- VEGETATION CLEARED RIGHT TO SOUTHERN BOUNDARY
- ARDAGH SECONDARY PLAN