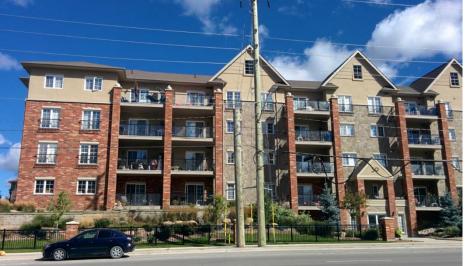

# VISUAL IMPACT

## INTERSECTION OF FERNDALE DR & ARDAGH ROAD (LOOKING SW)

# VISUAL IMPACT

- RM2-441 ZONING
  - 5-STOREYS
  - 18.0 M HEIGHT
- MINIMAL BUFFERING TO ADJACENT LOW-DENSITY, SINGLE-DETACHED NEIGHBOURHOOD

 WE RESPECTIVELY REQUEST THAT THE ORIGINAL MOTION AS RECOMMENDED IN STAFF REPORT PLNO18-16 BE APPROVED AS WRITTEN.