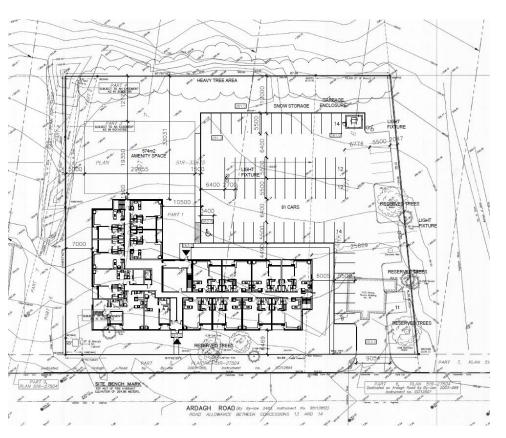

PROJECT: 13-447 HEDBERN - ARDAGH | DATE: JULY, 2016

DRAWN BY: J.S.

FILE: 13-447 REVISED SITE PLAN.dwg