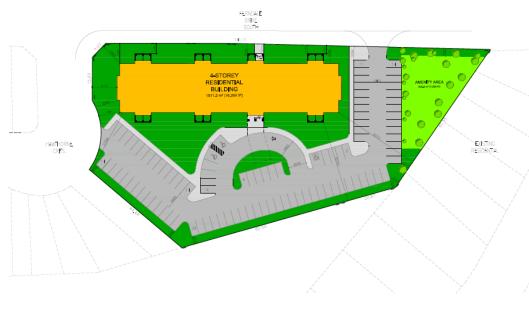

## **CURRENT SUBMISSION**

- 36 STACKED TOWNHOUSE UNITS
- 268 UNITS TOTAL
- 80.7 UPHA AFTER DEDICATION
   OF 0.20 HA MUNICIPAL PARK
  - 76.1 UPHA WITHOUT DEDICATION
- SUBSTANTIAL SEPARATION FROM
   ADJACENT PROPERTIES
  - 17.0 M SETBACK (EAST)
  - 13.0 M SETBACK (WEST)
- RETENTION OF MATURE
   VEGETATION ALONG PERIPHERY
  - 12.0 M (EAST)
  - 8.0 M + (WEST)
- 57 UPHA IS STILL HIGH DENSITY UNDER ARDAGH SECONDARY