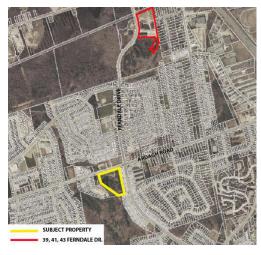

## **40 FERNDALE DR**

- THREE 4-STOREY APARTMENT BUILDINGS
- RM2 SP-493
  - HEIGHT 18.0 M (SAME AS PROPOSAL)
  - DENSITY 7D UPHA

ARDAGH SECONDARY PLAN

## **40 FERNDALE DR**

- GREENWICH VILLAGE
- TWO 4-STOREY APARTMENT BUILDINGS
- RM2 SP-494
  - HEIGHT 18.0 M (SAME AS PROPOSAL)
  - DENSITY 70 UPHA
- VEGETATION CLEARED RIGHT TO SOUTHERN BOUNDARY
- ARDAGH SECONDARY PLAN

## 400/430 FERNDALE DR

- PINEMOUNT DEVELOPMENTS
- ONE 4-STOREY APARTMENT BUILDING
- RM2-SP ZONING ENDORSED BY COUNCIL
  - DENSITY 84 UPHA
  - Height 13.0 M

## 76 & 84 ARDAGH ROAD

- Morra Homes
- ONE 3-STOREY APARTMENT BUILDING
- RM2-467 ZONING
  - Density 69 upha