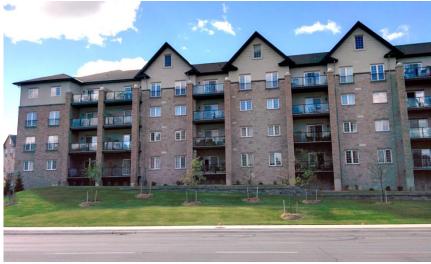

# VISUAL IMPACT

## INTERSECTION OF FERNDALE DR & ARDAGH ROAD (LOOKING SW)

# VISUAL IMPACT

- RM2-441 ZONING
  - 5-STOREYS
  - 18.0 M HEIGHT
- MINIMAL BUFFERING TO ADJACENT LOW-DENSITY, SINGLE-DETACHED NEIGHBOURHOOD

 WE RESPECTIVELY REQUEST THAT THE ORIGINAL MOTION AS RECOMMENDED IN STAFF REPORT PLNO18-16 BE APPROVED AS WRITTEN.