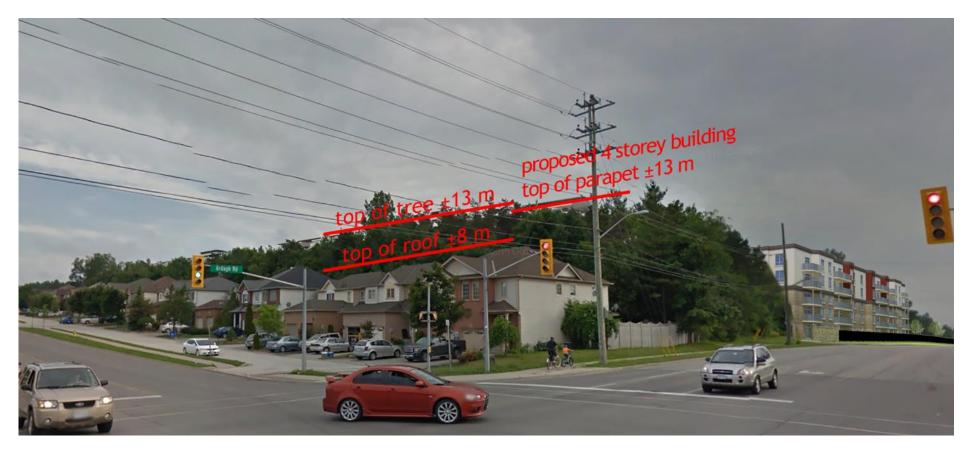

# VISUAL IMPACT

## INTERSECTION OF FERNDALE DR & ARDAGH ROAD (LOOKING SW)

# VISUAL IMPACT

- RM2-441 ZONING
  - 5-STOREYS
  - 18.0 M HEIGHT
- MINIMAL BUFFERING TO ADJACENT LOW-DENSITY, SINGLE-DETACHED NEIGHBOURHOOD

 WE RESPECTIVELY REQUEST THAT THE ORIGINAL MOTION AS RECOMMENDED IN STAFF REPORT PLNO18-16 BE APPROVED AS WRITTEN.