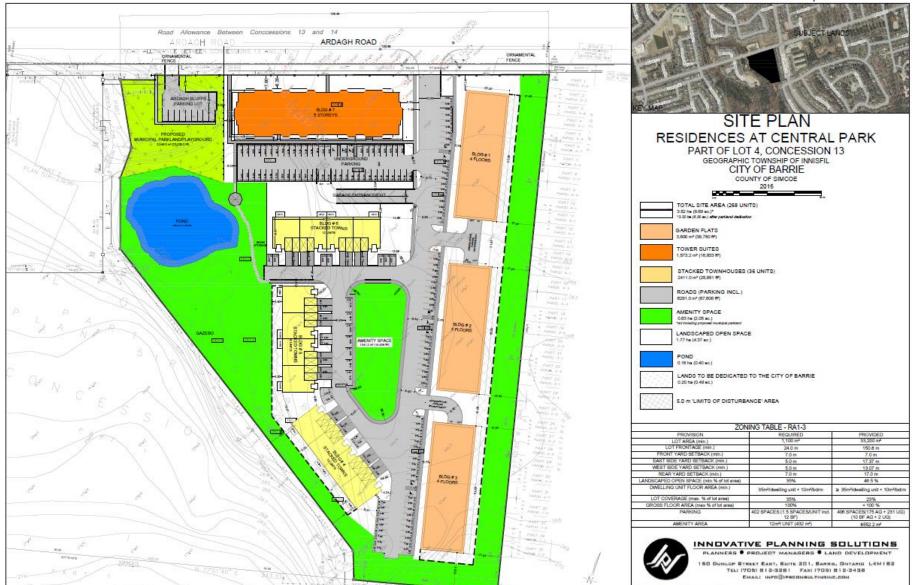

## **CURRENT SUBMISSION**

- 36 STACKED TOWNHOUSE UNITS
- 268 UNITS TOTAL
- 80.7 UPHA AFTER DEDICATION
   OF 0.20 HA MUNICIPAL PARK
  - 76.1 UPHA WITHOUT DEDICATION
- SUBSTANTIAL SEPARATION FROM
   ADJACENT PROPERTIES
  - 17.0 M SETBACK (EAST)
  - 13.0 M SETBACK (WEST)
- RETENTION OF MATURE
   VEGETATION ALONG PERIPHERY
  - 12.0 M (EAST)
  - 8.0 M + (WEST)
- 57 UPHA IS STILL HIGH DENSITY UNDER ARDAGH SECONDARY

PROJECT: 13-447 HEDBERN - ARDAGH | DATE: JULY, 2016

DRAWN BY: J.S.

FILE: 13-447 REVISED SITE PLAN.dwg