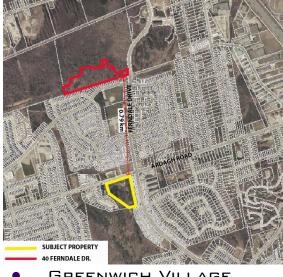

## **40 FERNDALE DR**

- THREE 4-STOREY APARTMENT BUILDINGS
- RM2 SP-493
  - HEIGHT 18.0 M (SAME AS PROPOSAL)
  - DENSITY 7D UPHA

ARDAGH SECONDARY PLAN

## **40 FERNDALE DR**

- GREENWICH VILLAGE
- TWO 4-STOREY APARTMENT BUILDINGS
- RM2 SP-494
  - HEIGHT 18.0 M (SAME AS PROPOSAL)
  - DENSITY 70 UPHA
- VEGETATION CLEARED RIGHT TO SOUTHERN BOUNDARY
- ARDAGH SECONDARY PLAN