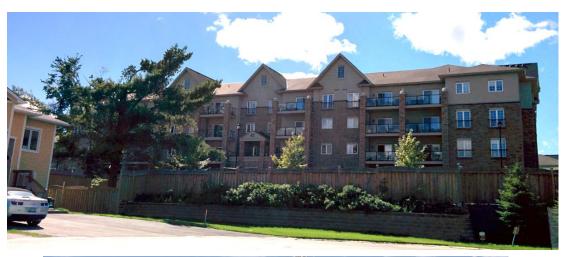

## **40 FERNDALE DR**

- THREE 4-STOREY APARTMENT BUILDINGS
- RM2 SP-493
  - HEIGHT 18.0 M (SAME AS PROPOSAL)
  - DENSITY 7D UPHA

ARDAGH SECONDARY PLAN

## **40 FERNDALE DR**

- GREENWICH VILLAGE
- TWO 4-STOREY APARTMENT BUILDINGS
- RM2 SP-494
  - HEIGHT 18.0 M (SAME AS PROPOSAL)
  - DENSITY 70 UPHA
- VEGETATION CLEARED RIGHT TO SOUTHERN BOUNDARY
- ARDAGH SECONDARY PLAN

## 400/430 FERNDALE DR

- PINEMOUNT DEVELOPMENTS
- ONE 4-STOREY APARTMENT BUILDING
- RM2-SP ZONING ENDORSED BY COUNCIL
  - DENSITY 84 UPHA
  - Height 13.0 M

## 76 & 84 ARDAGH ROAD

- Morra Homes
- ONE 3-STOREY APARTMENT BUILDING
- RM2-467 ZONING
  - Density 69 upha