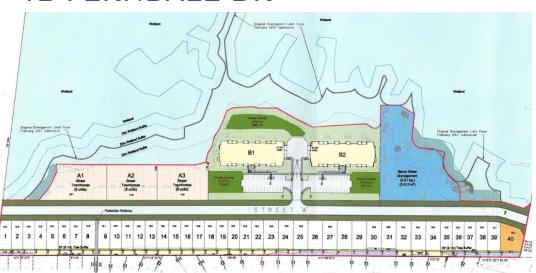

## **CURRENT SUBMISSION**

- 36 STACKED TOWNHOUSE UNITS
- 268 UNITS TOTAL
- 80.7 UPHA AFTER DEDICATION
   OF 0.20 HA MUNICIPAL PARK
  - 76.1 UPHA WITHOUT DEDICATION
- SUBSTANTIAL SEPARATION FROM
   ADJACENT PROPERTIES
  - 17.0 M SETBACK (EAST)
  - 13.0 M SETBACK (WEST)
- RETENTION OF MATURE
   VEGETATION ALONG PERIPHERY
  - 12.0 M (EAST)
  - 8.0 M + (WEST)
- 57 UPHA IS STILL HIGH DENSITY UNDER ARDAGH SECONDARY