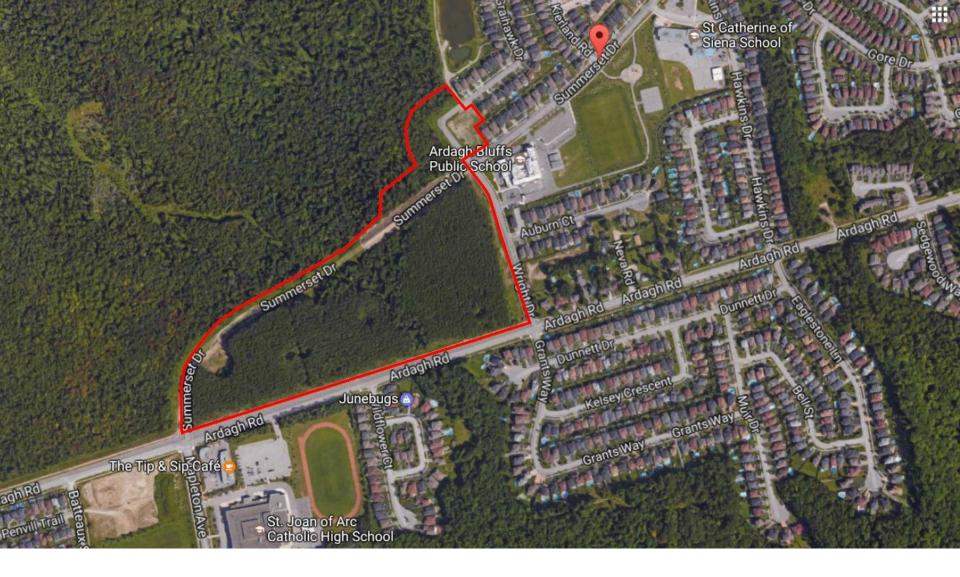

- 13.78 hectares (34 acres).
- Approx. 630 metres (2,067 feet) of frontage on Ardagh Road.