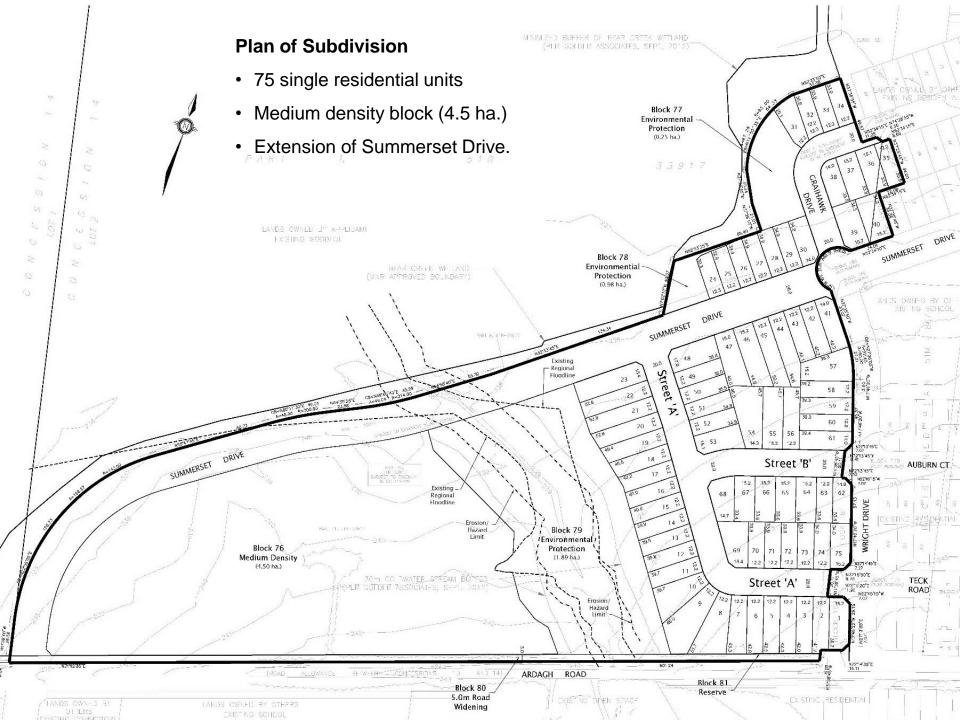

- 13.78 hectares (34 acres).
- Approx. 630 metres (2,067 feet) of frontage on Ardagh Road.