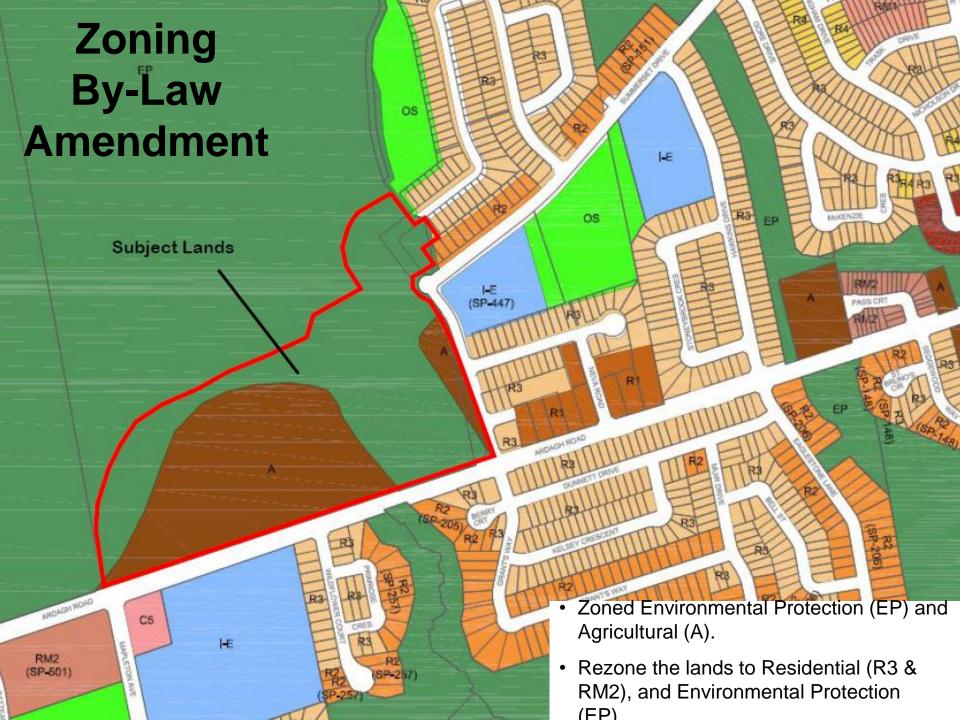

## Provincial Policy Statement & Growth Plan

• Efficient use of existing infrastructure.

 Within the catchment area of several schools and Open Space.

Compatible with adjacent land uses.

 Implement the existing 'Future Urban' designation by redesignating the lands to 'Residential' & 'Environmental Protection'.