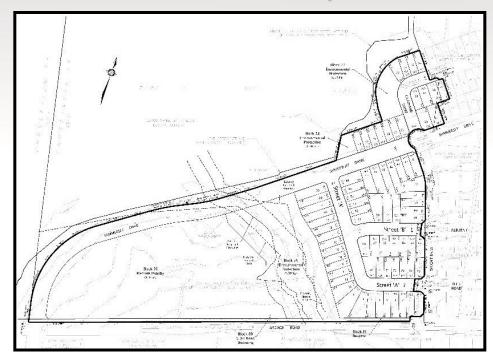

- 13.78 hectares (34 acres).
- Approx. 630 metres (2,067 feet) of frontage on Ardagh Road.