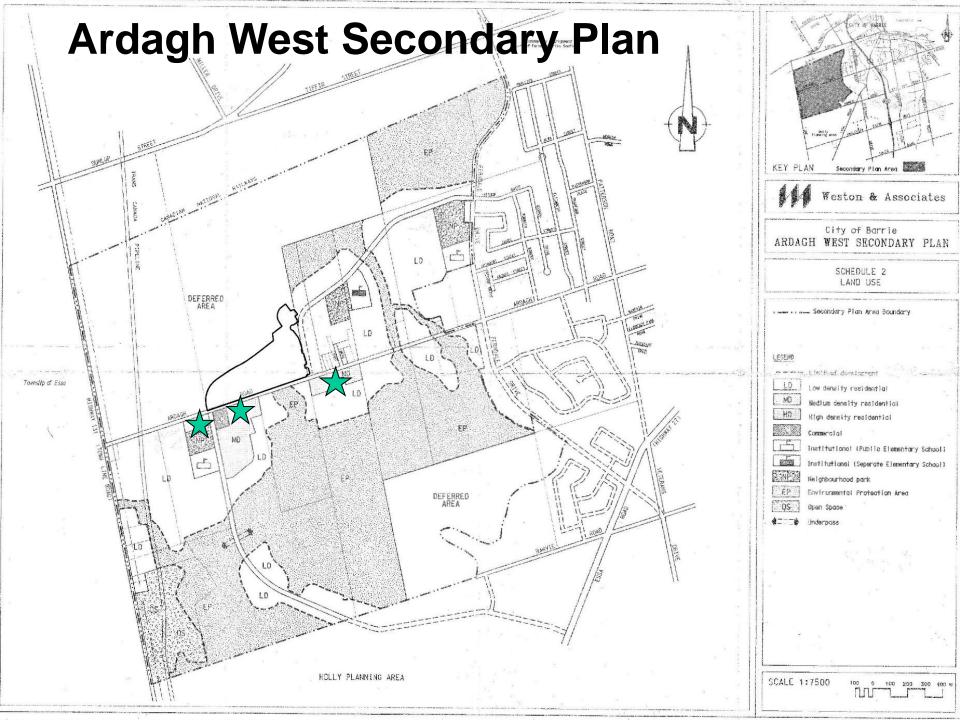

## Provincial Policy Statement & Growth Plan

• Efficient use of existing infrastructure.

 Within the catchment area of several schools and Open Space.

Compatible with adjacent land uses.

 Implement the existing 'Future Urban' designation by redesignating the lands to 'Residential' & 'Environmental Protection'.