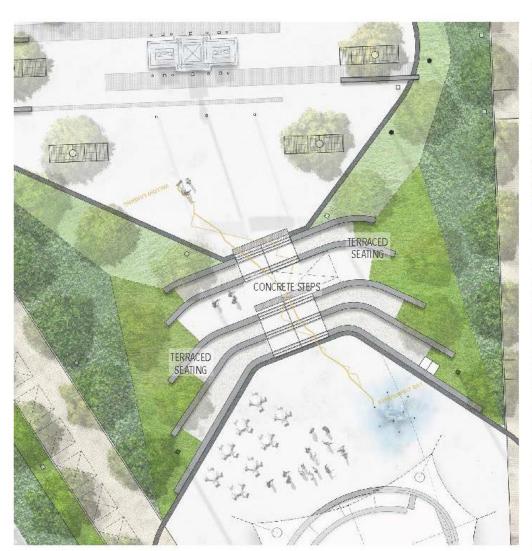

awarded to Rutherford Contracting in partnership with PMA Landscape Architects



#### **Timelines**



- RFP- November
- Contract Execution January
- Stakeholder Engagement February
- 75% Design Development April
- Design Build Contract/G M P May
- Construction Start June
- Memorial Square made available for Remembrance Day
- Grand opening Spring 2018



#### Budget

- Original budget
- Current Budget
- DB Contract award

\$4,247,747

\$3,990,000

\$3,800,000











The City of BARRIE



Bottom of Steps - Meridian Place

Imagery of Remembrance creates a mosaic on the faces of the steps leading up towards the Cenotaph.

Central Staircase - Section 1:100



The City of BARRIE



MEMORIAL SQUARE - Streetscape







MEMORIAL SQUARE - Plaza







#### MEMORIAL SQUARE - Interpretive







MERIDIAN PLACE - Terraces





## Meridian Place Concept



MERIDIAN PLACE - Stage



## Meridian Place Concept



MERIDIAN PLACE - Interpretive





## Meridian Place Concept



**EAST PROMENADE - Patios** 





#### Memorial Square/Meridian Place



PROMENADES - Planting





#### What's Next?

- ACC Support
- Continued Collaboration with BIA
- Stakeholder Review and Acceptance
- Design Build Guaranteed Maximum Price Contract
- Construction
- Operational and Programing agreements
- Celebration