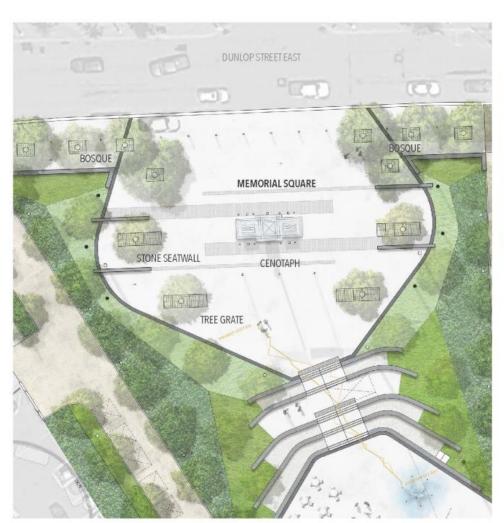

engaged from the project kick off
- Project Delivery Two Stage Design Build Guaranteed Maximum Price Contract awarded to Rutherford Contracting in partnership with PMA Landscape Architects



#### **Timelines**



- RFP- November
- Contract Execution January
- Stakeholder Engagement February
- 75% Design Development April
- Design Build Contract/G M P May
- Construction Start June
- Memorial Square made available for Remembrance Day
- Grand opening Spring 2018



#### Budget

- Original budget
- Current Budget
- DB Contract award

\$4,247,747

\$3,990,000

\$3,800,000











The City of BARRIE



Bottom of Steps - Meridian Place

Imagery of Remembrance creates a mosaic on the faces of the steps leading up towards the Cenotaph.

Central Staircase - Section 1:100



The City of BARRIE



MEMORIAL SQUARE - Streetscape







MEMORIAL SQUARE - Plaza







#### MEMORIAL SQUARE - Interpretive







MERIDIAN PLACE - Terraces





## Meridian Place Concept



MERIDIAN PLACE - Stage



## Meridian Place Concept



MERIDIAN PLACE - Interpretive





## Meridian Place Concept



**EAST PROMENADE - Patios** 





#### Memorial Square/Meridian Place



PROMENADES - Planting





#### What's Next?

- ACC Support
- Continued Collaboration with BIA
- Stakeholder Review and Acceptance
- Design Build Guaranteed Maximum Price Contract
- Construction
- Operational and Programing agreements
- Celebration