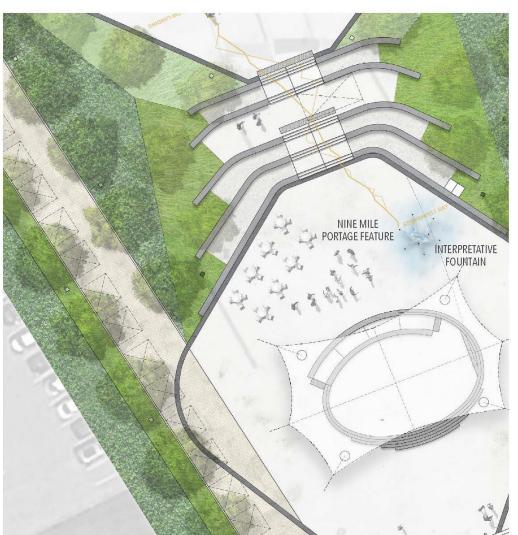

mber
- Contract Execution January
- Stakeholder Engagement February
- 75% Design Development April
- Design Build Contract/G M P May
- Construction Start June
- Memorial Square made available for Remembrance Day
- Grand opening Spring 2018



#### Budget

- Original budget
- Current Budget
- DB Contract award

\$4,247,747

\$3,990,000

\$3,800,000











The City of BARRIE



Bottom of Steps - Meridian Place

Imagery of Remembrance creates a mosaic on the faces of the steps leading up towards the Cenotaph.

Central Staircase - Section 1:100



The City of BARRIE



MEMORIAL SQUARE - Streetscape







MEMORIAL SQUARE - Plaza







#### MEMORIAL SQUARE - Interpretive







MERIDIAN PLACE - Terraces





## Meridian Place Concept



MERIDIAN PLACE - Stage



## Meridian Place Concept



MERIDIAN PLACE - Interpretive





## Meridian Place Concept



**EAST PROMENADE - Patios** 





#### Memorial Square/Meridian Place



PROMENADES - Planting





#### What's Next?

- ACC Support
- Continued Collaboration with BIA
- Stakeholder Review and Acceptance
- Design Build Guaranteed Maximum Price Contract
- Construction
- Operational and Programing agreements
- Celebration