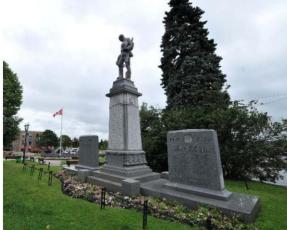

#### Design that Follows Council Direction

- Cenotaph to remain in design as a focal point
- Fred Grant Street elimination
- Elimination of the definition of roads and only consider seamless roads
- Provide hard surface spaces
- Introduction of historic piece
- Include historic reference link to 9 Mile Portage
- Seamless edges Patio's/cafes along edges
- Performance Theater space
- Pedestrian access
- Linkage to kempenfelt Bay
- Amenities