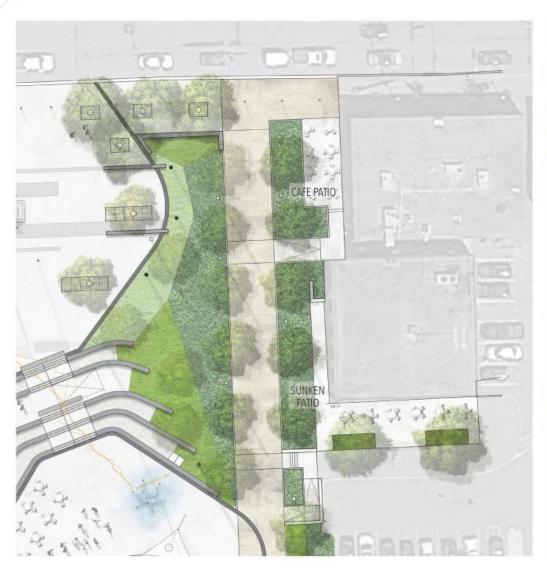

ary
- 75% Design Development April
- Design Build Contract/G M P May
- Construction Start June
- Memorial Square made available for Remembrance Day
- Grand opening Spring 2018



#### Budget

- Original budget
- Current Budget
- DB Contract award

\$4,247,747

\$3,990,000

\$3,800,000











The City of BARRIE



Bottom of Steps - Meridian Place

Imagery of Remembrance creates a mosaic on the faces of the steps leading up towards the Cenotaph.

Central Staircase - Section 1:100



The City of BARRIE



MEMORIAL SQUARE - Streetscape







MEMORIAL SQUARE - Plaza







#### MEMORIAL SQUARE - Interpretive







MERIDIAN PLACE - Terraces





## Meridian Place Concept



MERIDIAN PLACE - Stage



## Meridian Place Concept



MERIDIAN PLACE - Interpretive





## Meridian Place Concept



**EAST PROMENADE - Patios** 





#### Memorial Square/Meridian Place



PROMENADES - Planting





#### What's Next?

- ACC Support
- Continued Collaboration with BIA
- Stakeholder Review and Acceptance
- Design Build Guaranteed Maximum Price Contract
- Construction
- Operational and Programing agreements
- Celebration