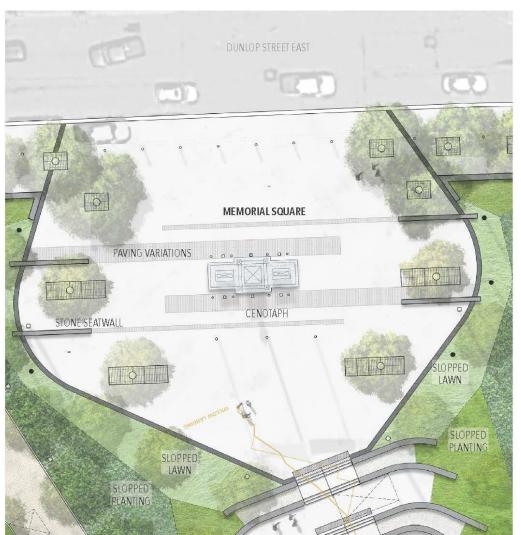

Project Delivery Two Stage Design Build Guaranteed Maximum Price Contract awarded to Rutherford Contracting in partnership with PMA Landscape Architects



#### **Timelines**



- RFP- November
- Contract Execution January
- Stakeholder Engagement February
- 75% Design Development April
- Design Build Contract/G M P May
- Construction Start June
- Memorial Square made available for Remembrance Day
- Grand opening Spring 2018



#### Budget

- Original budget
- Current Budget
- DB Contract award

\$4,247,747

\$3,990,000

\$3,800,000











The City of BARRIE



Bottom of Steps - Meridian Place

Imagery of Remembrance creates a mosaic on the faces of the steps leading up towards the Cenotaph.

Central Staircase - Section 1:100



The City of BARRIE



MEMORIAL SQUARE - Streetscape







MEMORIAL SQUARE - Plaza







#### MEMORIAL SQUARE - Interpretive







MERIDIAN PLACE - Terraces





## Meridian Place Concept



MERIDIAN PLACE - Stage



## Meridian Place Concept



MERIDIAN PLACE - Interpretive





## Meridian Place Concept



**EAST PROMENADE - Patios** 





#### Memorial Square/Meridian Place



PROMENADES - Planting





#### What's Next?

- ACC Support
- Continued Collaboration with BIA
- Stakeholder Review and Acceptance
- Design Build Guaranteed Maximum Price Contract
- Construction
- Operational and Programing agreements
- Celebration