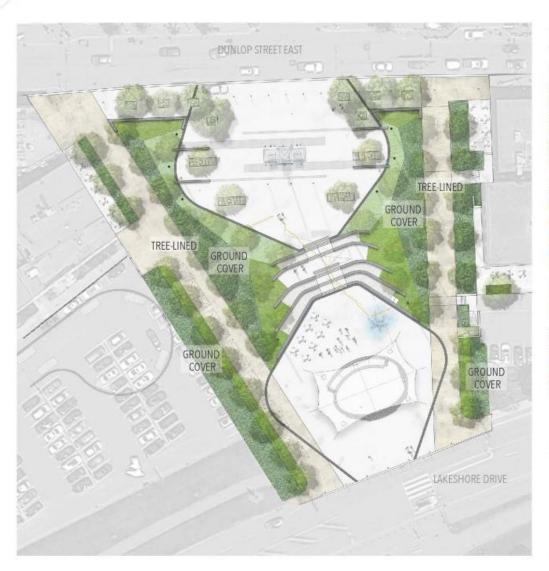

nstruction Start June
- Memorial Square made available for Remembrance Day
- Grand opening Spring 2018



#### Budget

- Original budget
- Current Budget
- DB Contract award

\$4,247,747

\$3,990,000

\$3,800,000











The City of BARRIE



Bottom of Steps - Meridian Place

Imagery of Remembrance creates a mosaic on the faces of the steps leading up towards the Cenotaph.

Central Staircase - Section 1:100



The City of BARRIE



MEMORIAL SQUARE - Streetscape







MEMORIAL SQUARE - Plaza







#### MEMORIAL SQUARE - Interpretive







MERIDIAN PLACE - Terraces





## Meridian Place Concept



MERIDIAN PLACE - Stage



## Meridian Place Concept



MERIDIAN PLACE - Interpretive





## Meridian Place Concept



**EAST PROMENADE - Patios** 





#### Memorial Square/Meridian Place



PROMENADES - Planting





#### What's Next?

- ACC Support
- Continued Collaboration with BIA
- Stakeholder Review and Acceptance
- Design Build Guaranteed Maximum Price Contract
- Construction
- Operational and Programing agreements
- Celebration