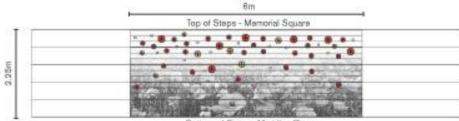

#### Budget

- Original budget
- Current Budget
- DB Contract award

\$4,247,747

\$3,990,000

\$3,800,000

The City of BARRIE

Bottom of Steps - Meridian Place

Imagery of Remembrance creates a mosaic on the faces of the steps leading up towards the Cenotaph.