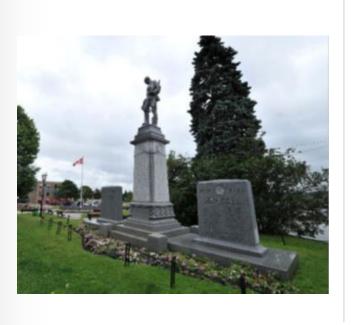

#### Design that Follows Council Direction

- Cenotaph to remain in design as a focal point
- Fred Grant Street elimination
- Elimination of the definition of roads and only consider seamless roads
- Provide hard surface spaces
- Introduction of historic piece
- Include historic reference link to 9 Mile Portage
- Seamless edges Patio's/cafes along edges
- Performance Theater space
- Pedestrian access
- Linkage to kempenfelt Bay
- Amenities