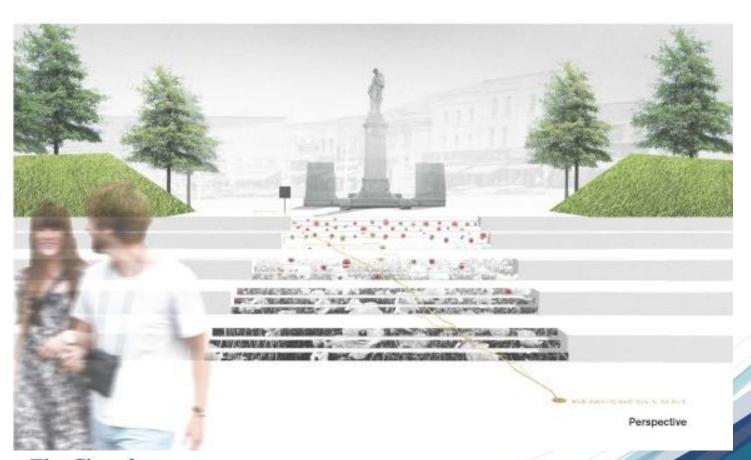

#### Budget

- Original budget
- Current Budget
- DB Contract award

\$4,247,747

\$3,990,000

\$3,800,000

The City of BARRIE

Bottom of Steps - Meridian Place

Imagery of Remembrance creates a mosaic on the faces of the steps leading up towards the Cenotaph.

Central Staircase - Section 1:100

The City of BARRIE

MEMORIAL SQUARE - Streetscape

MEMORIAL SQUARE - Plaza