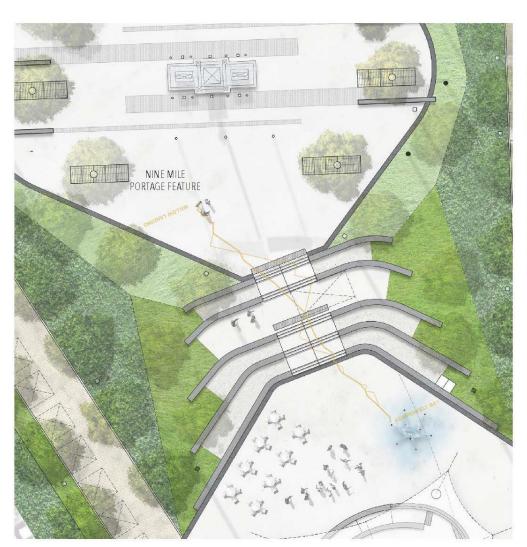

#### Design that Follows Council Direction

- Cenotaph to remain in design as a focal point
- Fred Grant Street elimination
- Elimination of the definition of roads and only consider seamless roads
- Provide hard surface spaces
- Introduction of historic piece
- Include historic reference link to 9 Mile Portage
- Seamless edges Patio's/cafes along edges
- Performance Theater space
- Pedestrian access
- Linkage to kempenfelt Bay
- Amenities

## Meridian Place Concept

MERIDIAN PLACE - Interpretive