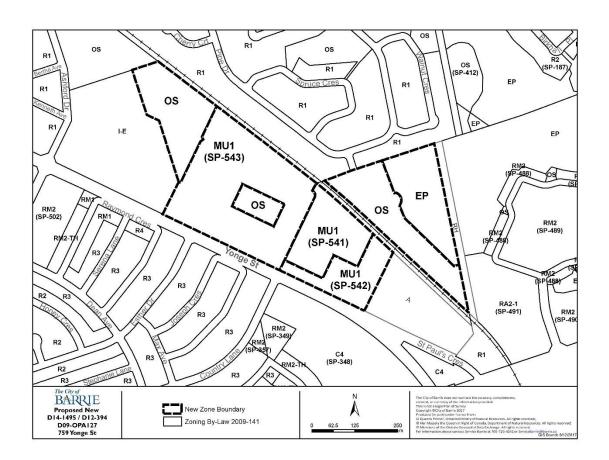

WHEREAS, the Council of the The Corporation of the City of Barrie deems it expedient to amend By-law 2009-141 to re-zone the lands being Part of Lots 14 and 15, Concession 12 (Geographic Township of Innisfil), Being Parts 1 to 8, Plan 51R-10923, Save and Except (1) Part 1, Expropriation Plan 276129, (2) Part 1, Plan 51R-14534, (3) Part 1, Plan 51R-31793, City of Barrie, County of Simcoe from Agriculture (A) zone to Mixed Use Node Special Provision (MU1 SP-541), Mixed Use Node Special Provision (MU1 SP-542), Mixed Use Corridor Special Provision (MU2 SP-543) and Open Space (OS) zones and from Residential Hold (RH) to Open Space (OS) and Environmental Protection (EP) zones.

- THAT the zoning map is amended to change the zoning of the lands being Part of Lots 14 and 15, Concession 12 (Geographic Township of Innisfil), Being Parts 1 to 8, Plan 51R-10923, Save and Except (1) Part 1, Expropriation Plan 276129, (2) Part 1, Plan 51R-14534, (3) Part 1, Plan 51R-31793, City of Barrie, County of Simcoe from Agriculture (A) zone to Mixed Use Node Special Provision (MU1 SP-541) and Mixed Use Node Special Provision (MU1 SP-542), Mixed Use Corridor Special Provision (MU2 SP -543), and Open Space (OS) zones and from Residential Hold (RH) to Open Space (OS) and Environmental Protection (EP) zones in accordance with Schedule "A" attached to this By-law being a portion of the zoning map.
- 2. **THAT** Section 5.4 of the Zoning By-law is amended as follows: