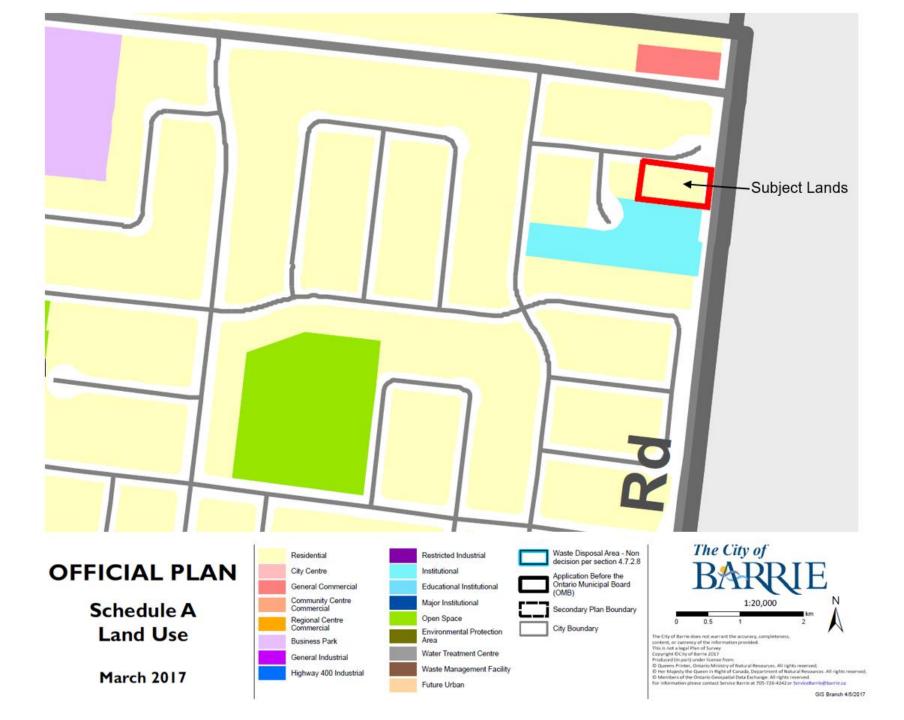

#### Growth Plan & Provincial Policy Statement

- •Utilize existing infrastructure including roads, sanitary, water and stormwater.
- •Modest intensification within the built-up area.
- •The property does not contain any significant natural heritage features.
- •Convenient access to Highway 400, Highway 11 and within a six minute walk of a transit route.
- Located within 500 metres of public parks, and 1 km from commercial and major institutional uses.

## Zoning By-Law 2009-141

- Zoned Agricultural (A)
- Proposed Zoning Residential (R3 SPxxx).
- R3 permits lots with 12m (40 ft) of frontage and 400m2 of area.
- Special Provision will permit an accessory structure (detached garage) in the front yard of Lot 2.