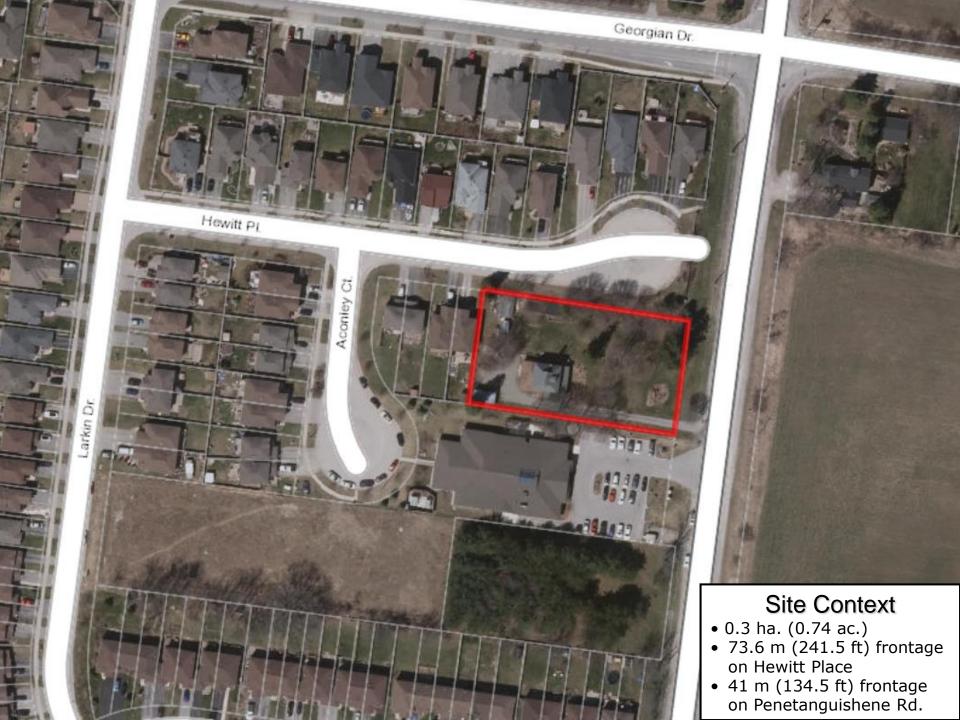

### **Subject Lands & Surrounding Land Uses**

Subject lands from Penetanguishene Road

Subject lands from Hewitt Place

Lands north of site on Hewitt Place

Lands west of site on Hewitt Place