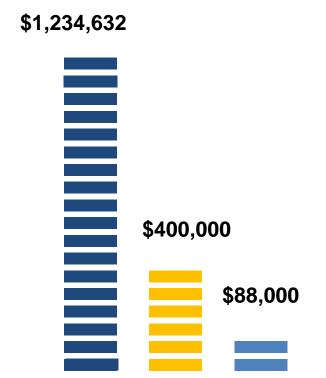

#### First Responders Campus

- Barrie Police Service Main Headquarters
- Annual Reserve Contribution \$400,00 (To date - \$2,408,339)
- Partners Simcoe County
  Paramedic Services and Barrie
  Fire and Emergency Services