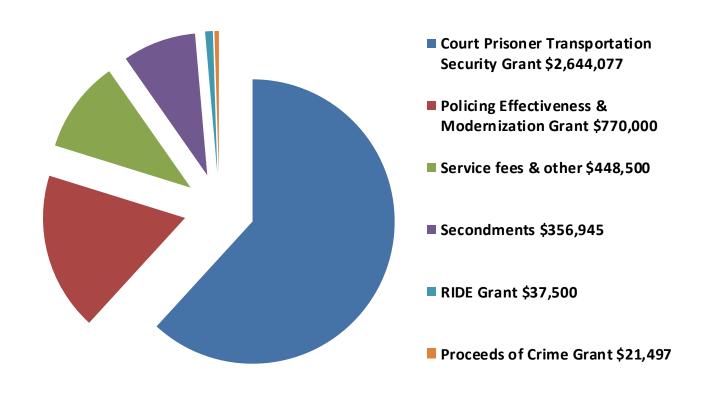

|
|----------------|----------------|-----------|---------|
| \$             | \$             | \$        |         |
| 66,692         | 77,594         | (10,902)  | (14.0%) |
| 47,452,207     | 45,746,669     | 1,705,538 | 3.7%    |
| 3,974,446      | 4,142,818      | (168,371) | (4.1%)  |
| 1,437,654      | 1,416,694      | 20,960    | 1.5%    |
| (4,278,519)    | (3,819,621)    | (458,898) | 12.0%   |
| 48,652,481     | 47,564,154     | 1,088,327 | 2.3%    |

# **Operating Expenditures**

\$3,974,446 Decrease (4.1%)







#### First Responders Campus

- Barrie Police Service Main Headquarters
- Annual Reserve Contribution \$400,00 (To date - \$2,408,339)
- Partners Simcoe County
  Paramedic Services and Barrie
  Fire and Emergency Services

#### **Grants and Revenues**

\$4,278,519



# Capital Budget

\$1,722,632



- Capital Expenditures
- 2 First Responders Campus
- Radio System Upgrade

# **New Capital Initiatives**

SharePoint



Police Mobility Project



E-Brief Project



Crime Lab









### **Approve the 2017 Budget**

**Operating Budget \$48,652,481** 

**Capital Expenditures \$1,722,632** 

Municipal Funding Required \$50,375,113 +3%