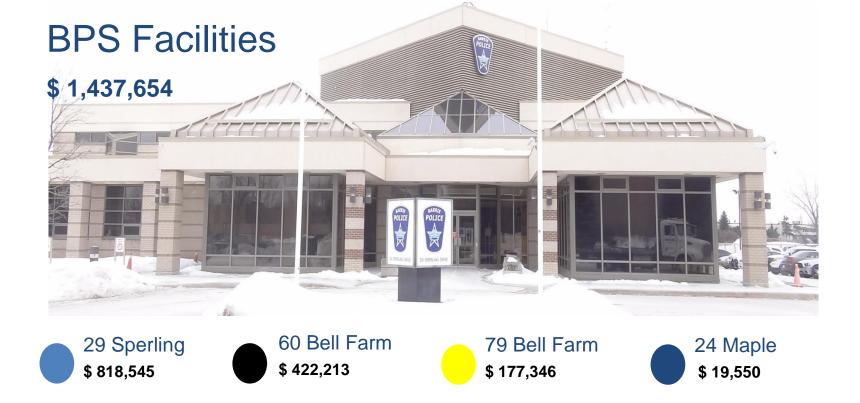

cies



#### **2017 Operating Budget**

**Police Services Board** 

**Salaries and Benefits** 

**Operating Expenditures** 

**Buildings** 

**Grants, Secondments and General Revenue** 

**TOTAL OPERATING BUDGET** 

| 2017<br>Budget | 2016<br>Budget | +/-       | +/-     |
|----------------|----------------|-----------|---------|
| \$             | \$             | \$        |         |
| 66,692         | 77,594         | (10,902)  | (14.0%) |
| 47,452,207     | 45,746,669     | 1,705,538 | 3.7%    |
| 3,974,446      | 4,142,818      | (168,371) | (4.1%)  |
| 1,437,654      | 1,416,694      | 20,960    | 1.5%    |
| (4,278,519)    | (3,819,621)    | (458,898) | 12.0%   |
| 48,652,481     | 47,564,154     | 1,088,327 | 2.3%    |

# **Operating Expenditures**

\$3,974,446 Decrease (4.1%)







#### First Responders Campus

- Barrie Police Service Main Headquarters
- Annual Reserve Contribution \$400,00 (To date - \$2,408,339)
- Partners Simcoe County
  Paramedic Services and Barrie
  Fire and Emergency Services

#### **Grants and Revenues**

\$4,278,519



# Capital Budget

\$1,722,632



- Capital Expenditures
- 2 First Responders Campus
- Radio System Upgrade

# **New Capital Initiatives**

SharePoint



Police Mobility Project



E-Brief Project



Crime Lab









### **Approve the 2017 Budget**

**Operating Budget \$48,652,481** 

**Capital Expenditures \$1,722,632** 

Municipal Funding Required \$50,375,113 +3%