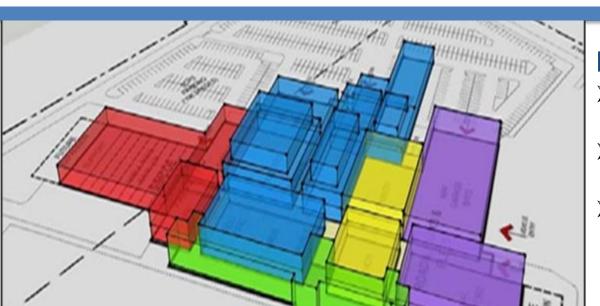

#### First Responders Campus

- Barrie Police Service Main Headquarters
- Annual Reserve Contribution \$400,00 (To date - \$2,408,339)
- Partners Simcoe County
  Paramedic Services and Barrie
  Fire and Emergency Services

# Capital Budget

\$1,722,632

- Capital Expenditures
- 2 First Responders Campus
- Radio System Upgrade