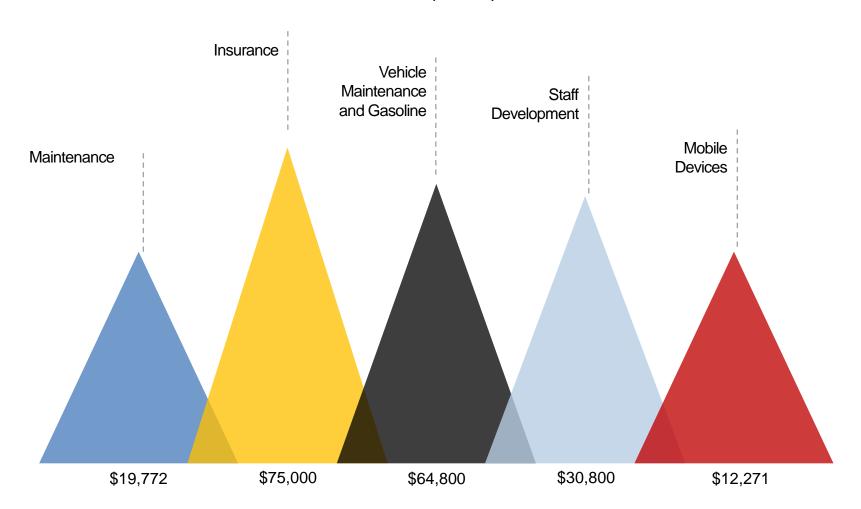

encies



#### **2017 Operating Budget**

**Police Services Board** 

**Salaries and Benefits** 

**Operating Expenditures** 

**Buildings** 

**Grants, Secondments and General Revenue** 

**TOTAL OPERATING BUDGET** 

| 2017<br>Budget | 2016<br>Budget | +/-       | +/-     |
|----------------|----------------|-----------|---------|
| \$             | \$             | \$        |         |
| 66,692         | 77,594         | (10,902)  | (14.0%) |
| 47,452,207     | 45,746,669     | 1,705,538 | 3.7%    |
| 3,974,446      | 4,142,818      | (168,371) | (4.1%)  |
| 1,437,654      | 1,416,694      | 20,960    | 1.5%    |
| (4,278,519)    | (3,819,621)    | (458,898) | 12.0%   |
| 48,652,481     | 47,564,154     | 1,088,327 | 2.3%    |

# **Operating Expenditures**

\$3,974,446 Decrease (4.1%)







#### First Responders Campus

- Barrie Police Service Main Headquarters
- Annual Reserve Contribution \$400,00 (To date - \$2,408,339)
- Partners Simcoe County
  Paramedic Services and Barrie
  Fire and Emergency Services

#### **Grants and Revenues**

\$4,278,519



# Capital Budget

\$1,722,632



- Capital Expenditures
- 2 First Responders Campus
- Radio System Upgrade

# **New Capital Initiatives**

SharePoint



Police Mobility Project



E-Brief Project



Crime Lab









### **Approve the 2017 Budget**

**Operating Budget \$48,652,481** 

**Capital Expenditures \$1,722,632** 

Municipal Funding Required \$50,375,113 +3%