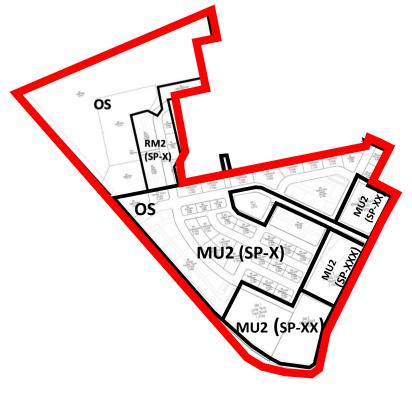

nfo@sglplanning.ca">info@sglplanning.ca</a>



## Official Plan Designation



**Subject Lands** 

## Official Plan Schedule A: Land Use



#### **EXISTING**



#### **PROPOSED**

#### **Key Changes**

- To allow parking on driveways of ground-related units
- To permit surface parking around the Barrie Curling Club
- To permit the parking lots to be used as "flex space"



### Zoning



**Subject Lands** 



Highway Industrial (HI)

General Commercial (C4)

#### **Key Changes**

- Identification of sitespecific zones;
- Permitting street and backto-back townhouses;
- Permitting a retirement home and assisted living facility;
- Permitting taller buildings along Essa Road;
- Alternate requirements for front yards to allow for parking and landscaping;

#### **EXISTING**



#### **PROPOSED**



### **Proposed Draft** Plan of **Subdivision**







## THANK YOU