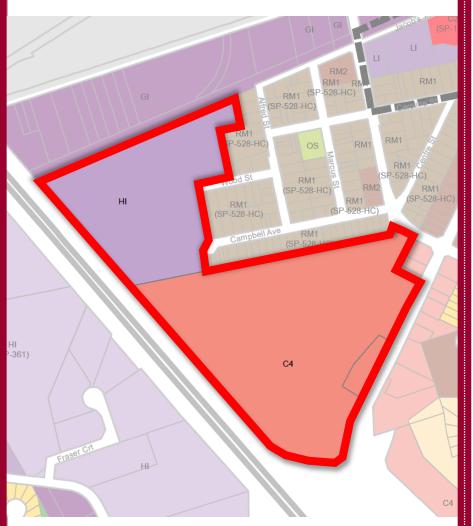

### Zoning

**Subject Lands** 

Highway Industrial (HI)

General Commercial (C4)

#### **Key Changes**

- Identification of sitespecific zones;
- Permitting street and backto-back townhouses;
- Permitting a retirement home and assisted living facility;
- Permitting taller buildings along Essa Road;
- Alternate requirements for front yards to allow for parking and landscaping;

#### **PROPOSED**