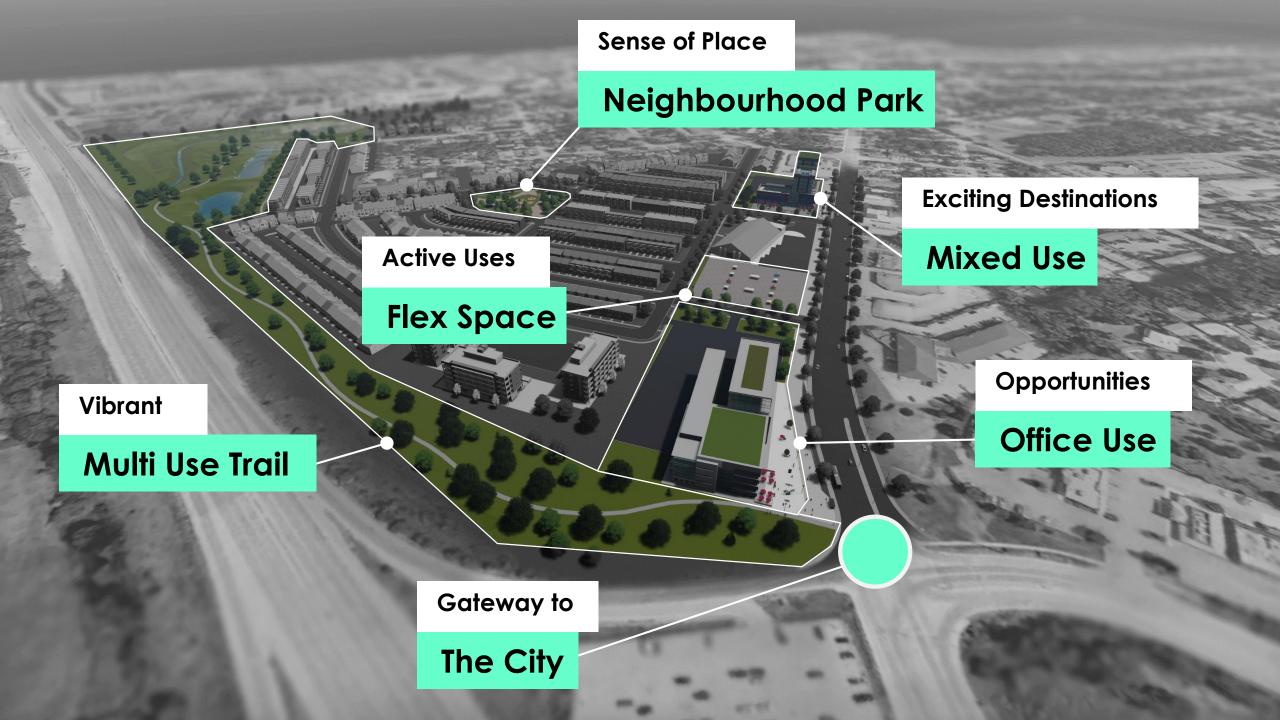

#### **Key Changes**

- To allow parking on driveways of ground-related units
- To permit surface parking around the Barrie Curling Club
- To permit the parking lots to be used as "flex space"

#### **Key Changes**

- Identification of sitespecific zones;
- Permitting street and backto-back townhouses;
- Permitting a retirement home and assisted living facility;
- Permitting taller buildings along Essa Road;
- Alternate requirements for front yards to allow for parking and landscaping;