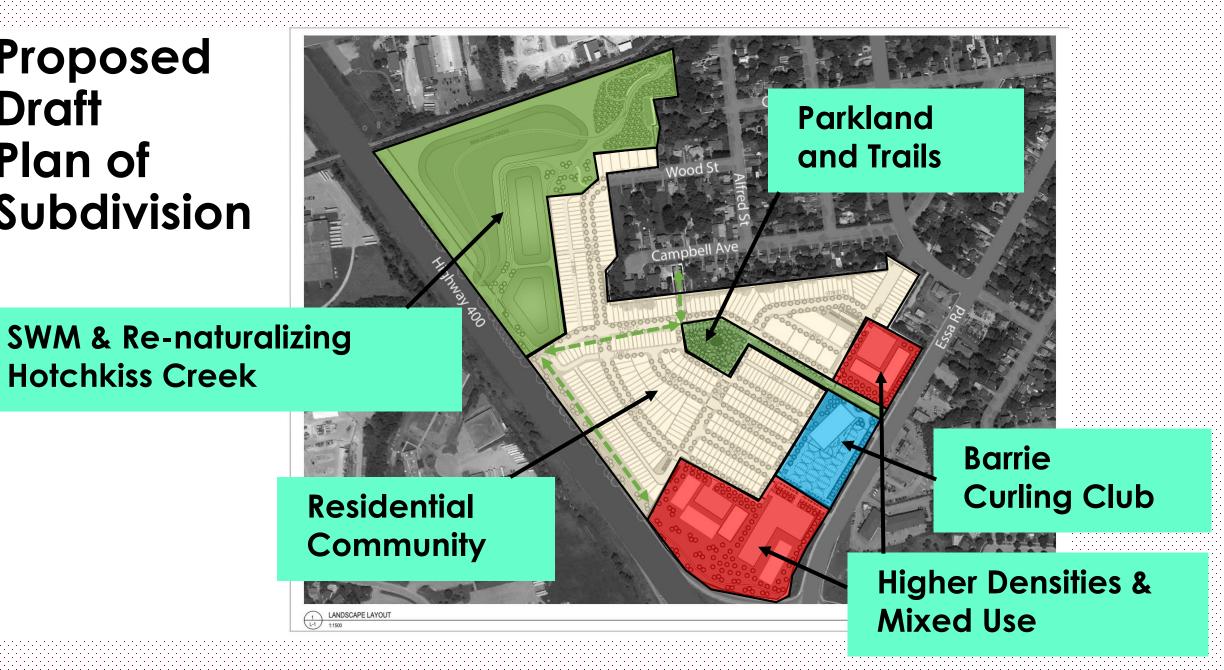

Official Plan Designation



**Subject Lands** 

## Official Plan Schedule A: Land Use



#### **EXISTING**



#### **PROPOSED**

#### **Key Changes**

- To allow parking on driveways of ground-related units
- To permit surface parking around the Barrie Curling Club
- To permit the parking lots to be used as "flex space"



### Zoning



**Subject Lands** 



Highway Industrial (HI)

General Commercial (C4)

#### **Key Changes**

- Identification of sitespecific zones;
- Permitting street and backto-back townhouses;
- Permitting a retirement home and assisted living facility;
- Permitting taller buildings along Essa Road;
- Alternate requirements for front yards to allow for parking and landscaping;

#### **EXISTING**



#### **PROPOSED**



### **Proposed Draft** Plan of **Subdivision**







## THANK YOU