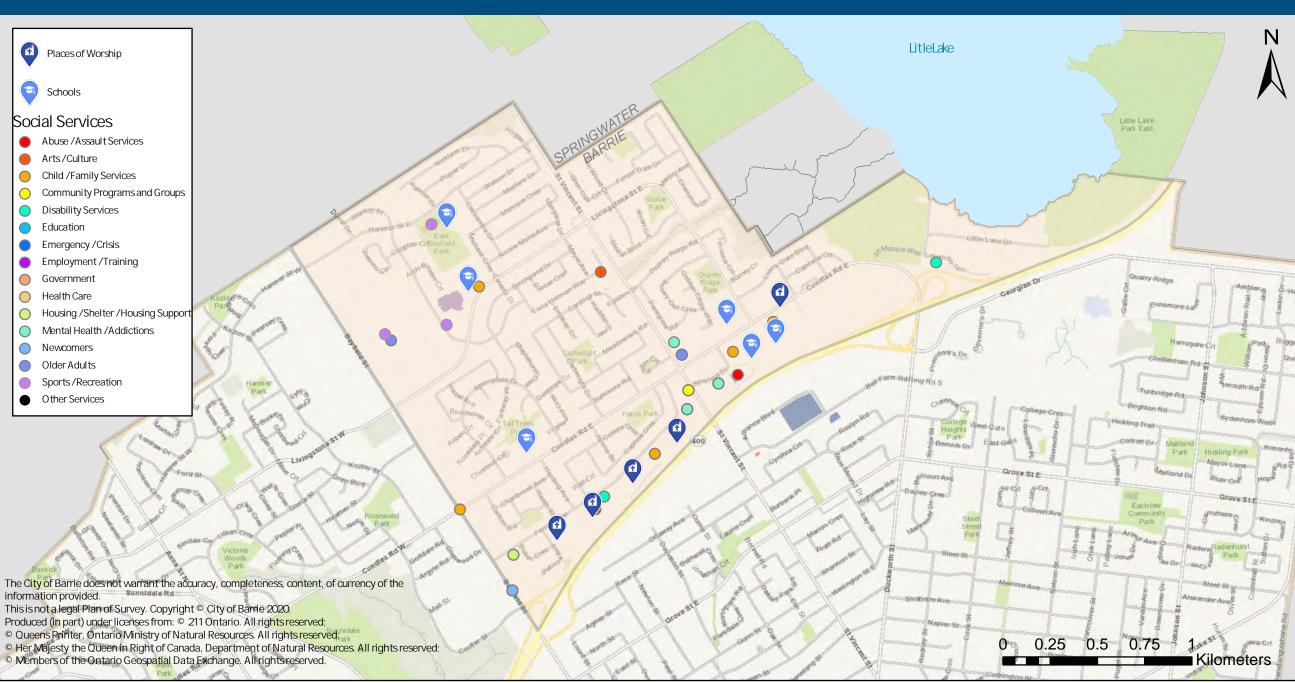

# Barrie Social Services within the City of Barrie





## Ward 1 Social Services





The City of Barrie does not warrant the accuracy, completeness, content, of currency of the information provided.

- Information provided.

  This is not a legal Plan of Survey. Copyright © City of Barrie 2020.

  Produced (in part) under licenses from: © 2020 Ontario, 211 Ontario. All rights reserved;
  © Queens Printer, Ontario Ministry of Natural Resources. All rights reserved;
  © Her Majesty the Queen in Right of Canada, Department of Natural Resources. All rights reserved;
  © Members of the Ontario Geospatial Data Exchange. All rights reserved.

Kempenfelt Bay

0.25 0.5 0.75

Kilometers

## Ward 2 Social Services







#### Ward 3 Social Services







## Ward 4 Social Services





## Ward 5 Social Services







### Ward 6 Social Services







### Ward 7 Social Services





- Employment / Training Mental Health / Addictions
- Older Adults

Education

Other Services



The City of Barrie does not warrant the accuracy, completeness, content, of currency of the information provided. This is not a legal Plan of Survey. Copyright © City of Barrie 2020.

Produced (in part) under licenses from: © 211 Ontario. All rights reserved;

- © Queens Printer, Ontario Ministry of Natural Resources All rights reserved; © Her Majesty the Queen in Right of Canada, Department of Natural Resources. All rights reserved;

© Members of the Ontario Geospatial Data Exchange. All rights reserved.

## Ward 8 Social Services



■ Kilometers



© Her Majesty