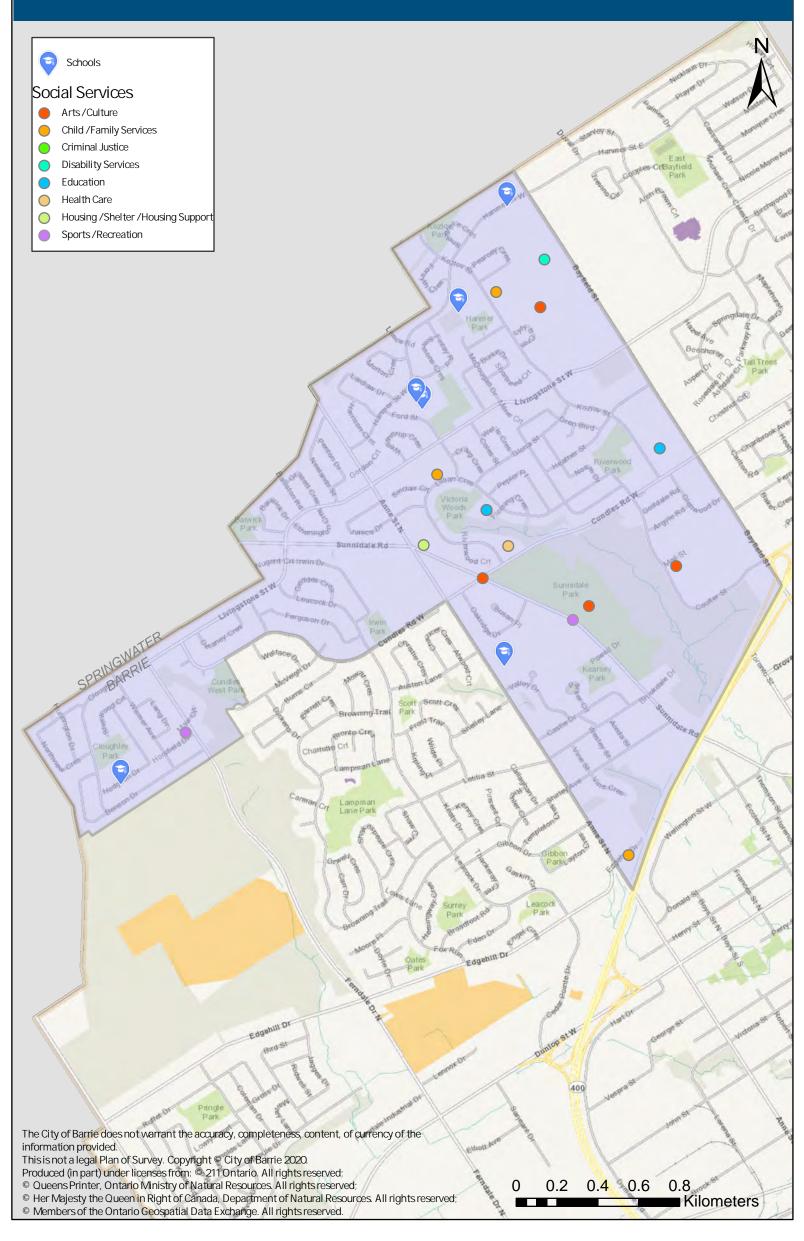

# Barrie Social Services within the City of Barrie





## Ward 1 Social Services





The City of Barrie does not warrant the accuracy, completeness, content, of currency of the information provided.

- Information provided.

  This is not a legal Plan of Survey. Copyright © City of Barrie 2020.

  Produced (in part) under licenses from: © 2020 Ontario, 211 Ontario. All rights reserved;
  © Queens Printer, Ontario Ministry of Natural Resources. All rights reserved;
  © Her Majesty the Queen in Right of Canada, Department of Natural Resources. All rights reserved;
  © Members of the Ontario Geospatial Data Exchange. All rights reserved.

Kempenfelt Bay

0.25 0.5 0.75

Kilometers

## Ward 2 Social Services







#### Ward 3 Social Services







## Ward 4 Social Services





## Ward 5 Social Services







### Ward 6 Social Services







### Ward 7 Social Services





- Employment / Training Mental Health / Addictions
- Older Adults

Education

Other Services



The City of Barrie does not warrant the accuracy, completeness, content, of currency of the information provided. This is not a legal Plan of Survey. Copyright © City of Barrie 2020.

Produced (in part) under licenses from: © 211 Ontario. All rights reserved;

- © Queens Printer, Ontario Ministry of Natural Resources All rights reserved; © Her Majesty the Queen in Right of Canada, Department of Natural Resources. All rights reserved;

© Members of the Ontario Geospatial Data Exchange. All rights reserved.

## Ward 8 Social Services



■ Kilometers



© Her Majesty the Queen in Right of Canada, De