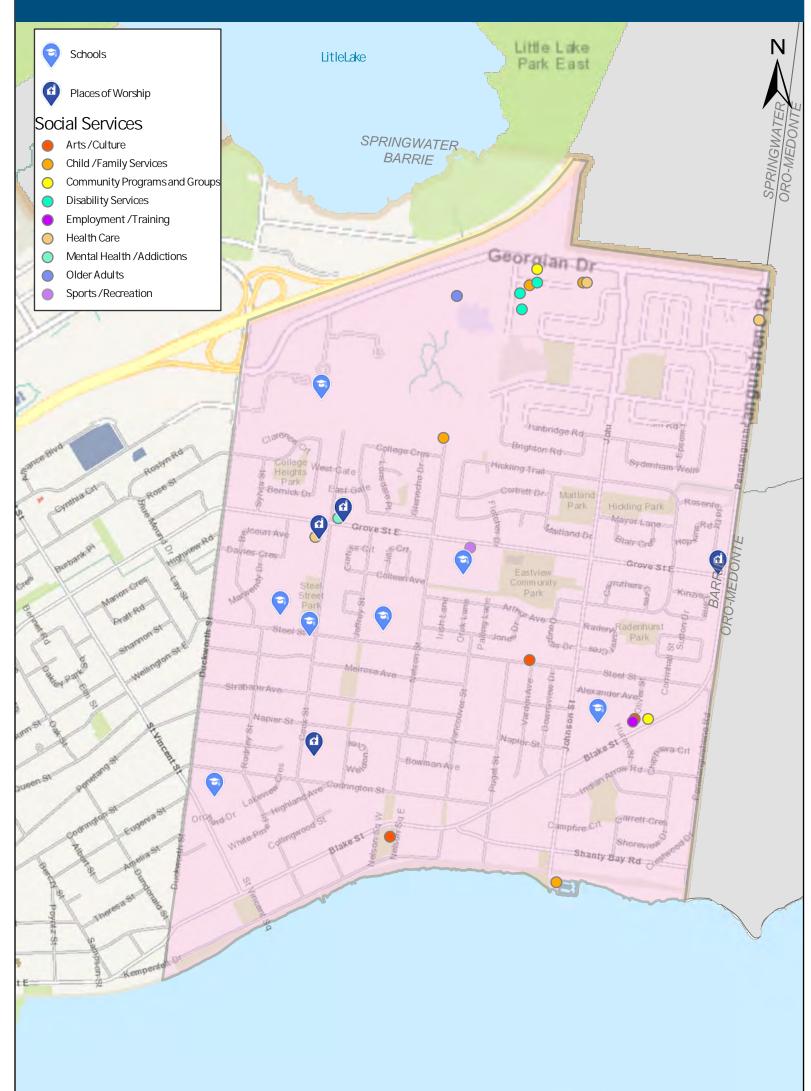

# Barrie Social Services within the City of Barrie





## Ward 1 Social Services





The City of Barrie does not warrant the accuracy, completeness, content, of currency of the information provided.

- Information provided.

  This is not a legal Plan of Survey. Copyright © City of Barrie 2020.

  Produced (in part) under licenses from: © 2020 Ontario, 211 Ontario. All rights reserved;
  © Queens Printer, Ontario Ministry of Natural Resources. All rights reserved;
  © Her Majesty the Queen in Right of Canada, Department of Natural Resources. All rights reserved;
  © Members of the Ontario Geospatial Data Exchange. All rights reserved.

Kempenfelt Bay

0.25 0.5 0.75

Kilometers

## Ward 2 Social Services







#### Ward 3 Social Services







## Ward 4 Social Services





## Ward 5 Social Services







### Ward 6 Social Services







### Ward 7 Social Services