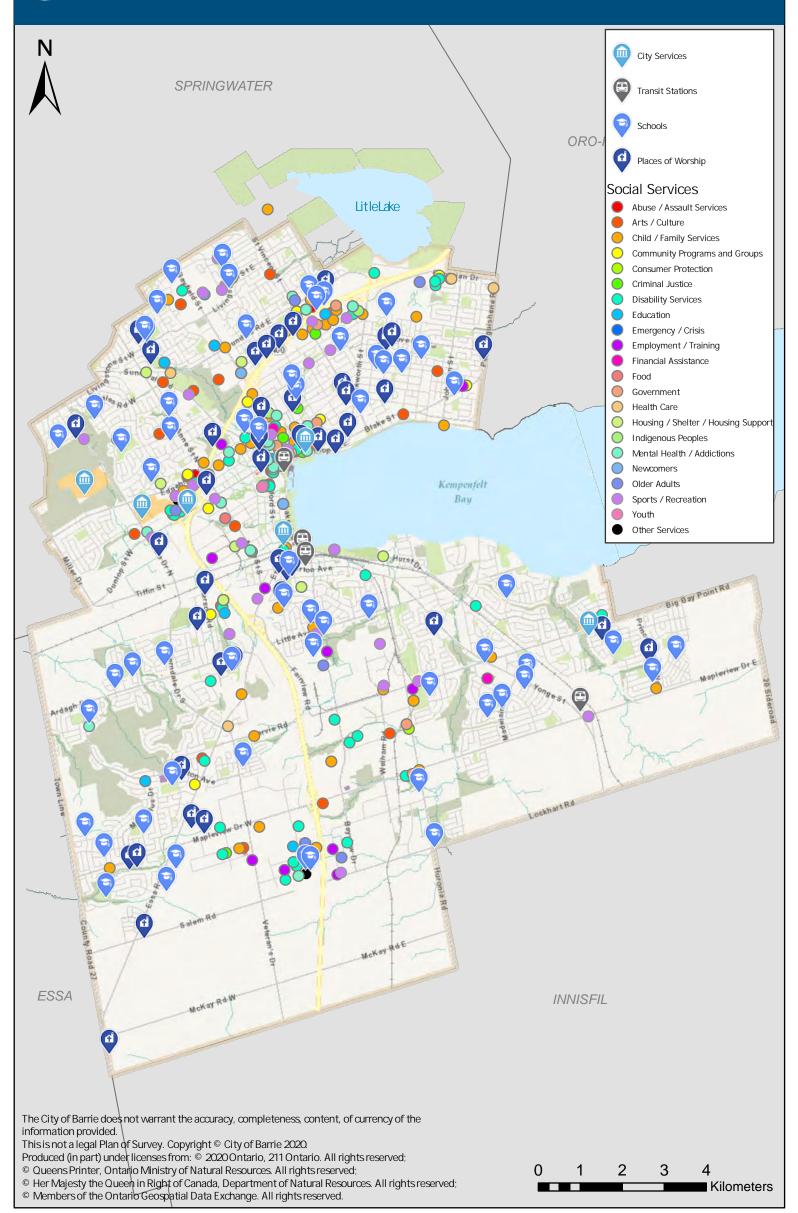

# Barrie Social Services within the City of Barrie

## Ward 1 Social Services

The City of Barrie does not warrant the accuracy, completeness, content, of currency of the information provided.

- Information provided.

  This is not a legal Plan of Survey. Copyright © City of Barrie 2020.

  Produced (in part) under licenses from: © 2020 Ontario, 211 Ontario. All rights reserved;
  © Queens Printer, Ontario Ministry of Natural Resources. All rights reserved;
  © Her Majesty the Queen in Right of Canada, Department of Natural Resources. All rights reserved;
  © Members of the Ontario Geospatial Data Exchange. All rights reserved.

Kempenfelt Bay

0.25 0.5 0.75

Kilometers