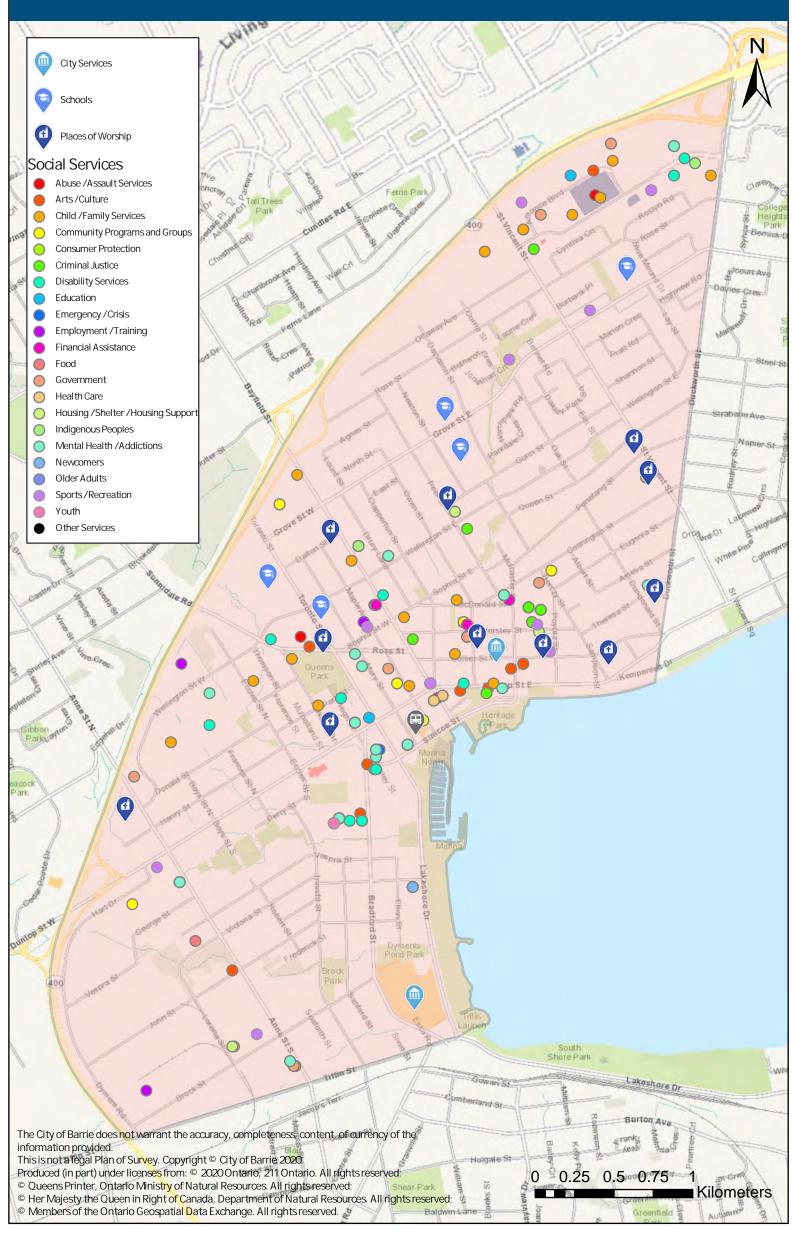

# Barrie Social Services within the City of Barrie





## Ward 1 Social Services





The City of Barrie does not warrant the accuracy, completeness, content, of currency of the information provided.

- Information provided.

  This is not a legal Plan of Survey. Copyright © City of Barrie 2020.

  Produced (in part) under licenses from: © 2020 Ontario, 211 Ontario. All rights reserved;
  © Queens Printer, Ontario Ministry of Natural Resources. All rights reserved;
  © Her Majesty the Queen in Right of Canada, Department of Natural Resources. All rights reserved;
  © Members of the Ontario Geospatial Data Exchange. All rights reserved.

Kempenfelt Bay

0.25 0.5 0.75

Kilometers

## Ward 2 Social Services







#### Ward 3 Social Services







## Ward 4 Social Services





## Ward 5 Social Services







### Ward 6 Social Services







### Ward 7 Social Services





- Employment / Training Mental Health / Addictions
- Older Adults

Education

Other Services



The City of Barrie does not warrant the accuracy, completeness, content, of currency of the information provided. This is not a legal Plan of Survey. Copyright © City of Barrie 2020.

Produced (in part) under licenses from: © 211 Ontario. All rights reserved;

- © Queens Printer, Ontario Ministry of Natural Resources All rights reserved; © Her Majesty the Queen in Right of Canada, Department of Natural Resources. All rights reserved;

© Members of the Ontario Geospatial Data Exchange. All rights reserved.

## Ward 8 Social Servic