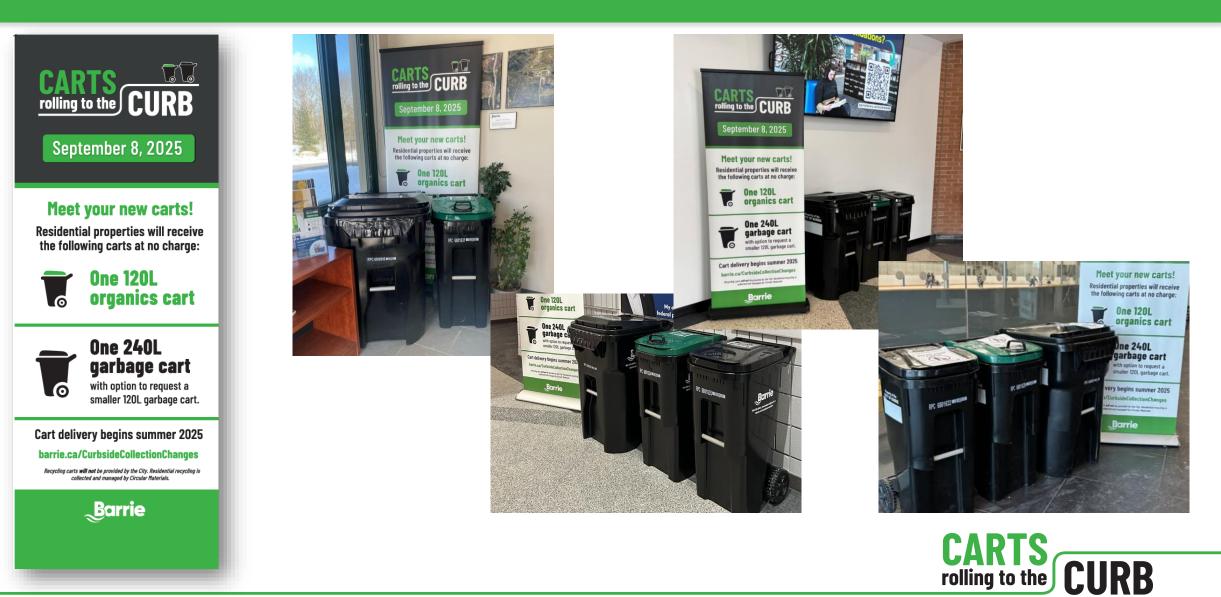

ge and additional carts for residential properties with 2-5 units.



# **Cart Selection and Registration (to March 31)**

#### **Residential Properties (1 to 5 units)**

- Smaller size garbage cart
- Additional set(s) of carts (limits apply)

#### **Business/Institutional Properties**

- Must opt in for service
- One set of carts (multiple business units must share)
- Organics cart (new!) and recycling cart provided

#### **BIA Properties**

- Must register to receive service
- Staff working with property owners to determine waste capacity, cart storage and set out requirements
- Additional service tools semi-automated collection, enhanced collection schedule, collection from rear-laneways, etc.
- On-going consultation, collaboration



## **Preview the Carts at Select City Facilities**



## **Timeline to September 8**



#### Now until March 31 – cart selection and registration

- Property owners and designated managers are responsible for cart selection and registration
- Business/institutional property owners need to register for service beyond September 7

#### June through August – cart delivery

September 8 – cart collection begins



# We're Here to Help

• For the most current information about the changes coming to the curb, visit:

#### Barrie.ca/curbsidecollectionchanges

- Follow the rollout in the 2025 Waste Collection Calendar
- Contact Service Barrie:

Phone: 705-726-4242 Counter: 1<sup>st</sup> floor, City Hall Email: Servicebarrie@barrie.ca









Barrie.ca/curbsidecollectionchanges