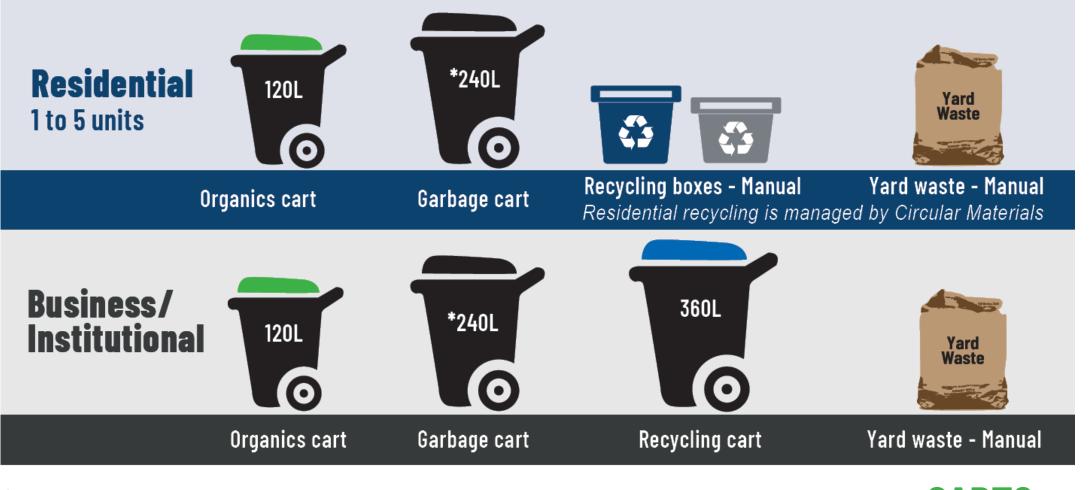

## **Residential and Business/Institutional Set-outs**

\*Option for smaller 120L garbage cart upon registration.

# **Cart Limits Based on Property Type**

| Unit Type                  | # of Units<br>per<br>Property | Maximum #<br>of Garbage Carts<br>(240 L), per Property | Maximum # of<br>Organics Carts<br>(120 L), per Property | Recycling Collection                                                                                                                                                                                       |
|----------------------------|-------------------------------|--------------------------------------------------------|---------------------------------------------------------|------------------------------------------------------------------------------------------------------------------------------------------------------------------------------------------------------------|
| Residential                | 1                             | Ĩ                                                      |                                                         | Under the provincial Blue Box<br>Regulation, residential recycling is<br>not managed by the City of Barrie.<br>No change to how residential<br>recycling materials are collected<br>(blue and grey boxes). |
|                            | 2                             | Ţ,Ţ                                                    | <b>T T</b>                                              |                                                                                                                                                                                                            |
|                            | 3                             | T T                                                    | <b>.</b>                                                |                                                                                                                                                                                                            |
|                            | 4                             |                                                        | <b>.</b>                                                |                                                                                                                                                                                                            |
|                            | 5                             |                                                        |                                                         |                                                                                                                                                                                                            |
| Business/<br>Institutional | 1+                            | Ţ                                                      | Ţ                                                       | 360L cart                                                                                                                                                                                                  |

\*Property owners will be able to request a smaller (120L) garbage cart at no charge and additional carts for residential properties with 2-5 units.