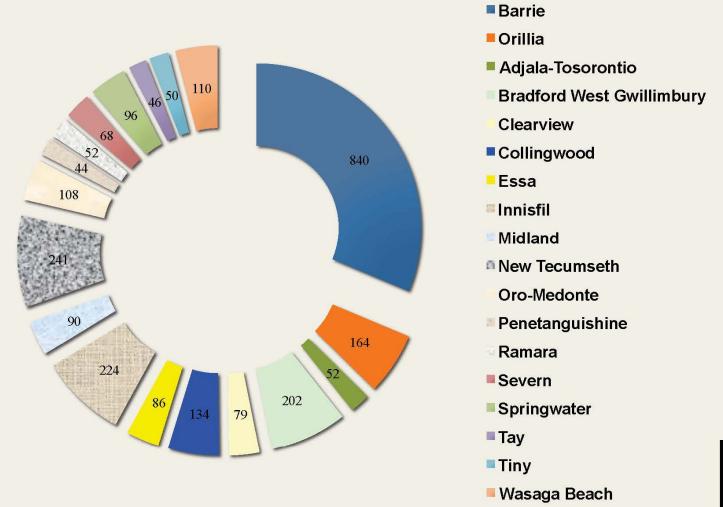

## The Moving Forward Model

To bring improvements, a minimum target of **2,685 units** is required to address affordable needs.

## **Total Number of Units Required, by Community**

Table 20: Detailed Affordable Housing Targets by Level of Affordability

|                                                     | Units affordable to persons making |                             |                                                         |                                                                    |                                                          |                                                                    |                                                  |
|-----------------------------------------------------|------------------------------------|-----------------------------|---------------------------------------------------------|--------------------------------------------------------------------|----------------------------------------------------------|--------------------------------------------------------------------|--------------------------------------------------|
| Municipality                                        | ≤\$642<br>per<br>month             | \$643-\$1,149               | \$1,150 -\$1,541<br>per month                           | \$1,542-\$2,596<br>per month                                       | Rent Geared to<br>Income Permanent<br>Supportive Housing | Affordable<br>Homeownership<br>Dwellings<br><\$30,000 per annum    | Total Number<br>Affordable Dwellings<br>Required |
| Barrie                                              | 200                                | 123                         | 171                                                     | 47                                                                 | 252                                                      | 47                                                                 | 840                                              |
| Orillia                                             | 39                                 | 24                          | 33                                                      | 9                                                                  | 49                                                       | 9                                                                  | 164                                              |
| Adjala-Tosorontio                                   | 6                                  | 5                           | 16                                                      | 4                                                                  | 16                                                       | 5                                                                  | 52                                               |
| Bradford West Gwillimbury                           | 48                                 | 30                          | 41                                                      | 11                                                                 | 61                                                       | 11                                                                 | 202                                              |
| Clearview                                           | 9                                  | 8                           | 24                                                      | 6                                                                  | 24                                                       | 8                                                                  | 79                                               |
| Collingwood                                         | 15                                 | 13                          | 41                                                      | 10                                                                 | 40                                                       | 14                                                                 | 134                                              |
| Essa                                                | 10                                 | 8                           | 26                                                      | 7                                                                  | 26                                                       | 9                                                                  | 86                                               |
| Innisfil                                            | 53                                 | 33                          | 45                                                      | 13                                                                 | 67                                                       | 13                                                                 | 224                                              |
| Midland                                             | 10                                 | 9                           | 28                                                      | 7                                                                  | 27                                                       | 9                                                                  | 90                                               |
| New Tecumseth                                       | 63                                 | 31                          | 47                                                      | 16                                                                 | 71                                                       | 13                                                                 | 241                                              |
| Oro-Medonte                                         | 12                                 | 11                          | 33                                                      | 8                                                                  | 32                                                       | 11                                                                 | 108                                              |
| Penetanguishene                                     | 5                                  | 4                           | 14                                                      | 3                                                                  | 13                                                       | 5                                                                  | 44                                               |
| Ramara                                              | 6                                  | 5                           | 16                                                      | 4                                                                  | 16                                                       | 5                                                                  | 52                                               |
| Severn                                              | 8                                  | 7                           | 21                                                      | 5                                                                  | 20                                                       | 7                                                                  | 68                                               |
| Springwater                                         | 11                                 | 9                           | 30                                                      | 7                                                                  | 29                                                       | 10                                                                 | 96                                               |
| Tay                                                 | 5                                  | 4                           | 14                                                      | 4                                                                  | 14                                                       | 5                                                                  | 46                                               |
| Tiny                                                | 6                                  | 5                           | 15                                                      | 4                                                                  | 15                                                       | 5                                                                  | 50                                               |
| Wasaga Beach                                        | 12                                 | 11                          | 34                                                      | 8                                                                  | 33                                                       | 12                                                                 | 110                                              |
| SIMCOE COUNTY <sup>102</sup>                        | 518                                | 340                         | 649                                                     | 173                                                                | 805                                                      | 198                                                                | 2,685                                            |
| Explanation of Groupings of<br>Affordability Target | OW Rate                            | Between OW<br>and ODSP Rate | Between ODSP<br>Rate and<br>Minimum Wage<br>35 hr. Week | Between Mini-<br>mumWage 35 hr.<br>Week and \$17.25<br>35 hr. Week | 30% of Gross Monthly Income with Onsite Supports         | Household income does<br>not exceed gross of<br>\$30,000 per annum |                                                  |