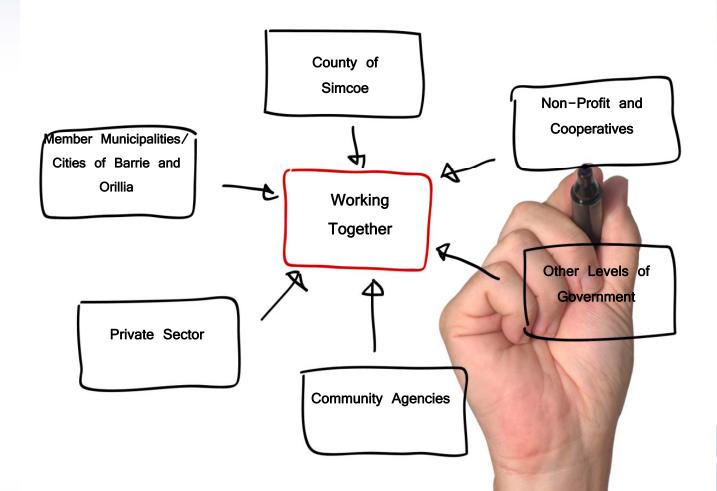

# Working Together in Housing Our Future

**Reference:** Action item 1.1, Our Community 10-Year Affordable Housing and Homelessness Strategy, pg. 5, 94

### The Working Group

The Working Group, to be responsible for developing and leading an Implementation Plan, will be comprised of:

- Elected officials or municipal senior staff from each municipality and city
- Representatives from the community county-wide

Each member municipality, and the cities of Barrie and Orillia, will be encouraged to appoint a local council member to be responsible for liaising with the Working Group; where applicable, this designated individual should be a member of their local council's Housing Committee.