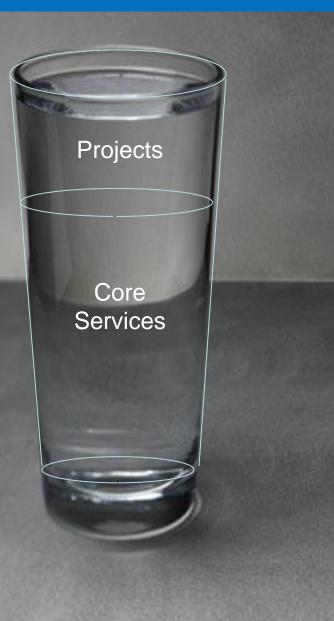

#### Projects:

Strategic Projects
Capital Projects
Business Services Projects
(includes Technology and Corporate Projects)

Core Services:
Day-to-day activities related to service delivery

Strategic Projects will be included in the Annual Report and reported to Council alongside the Variance Reporting updates