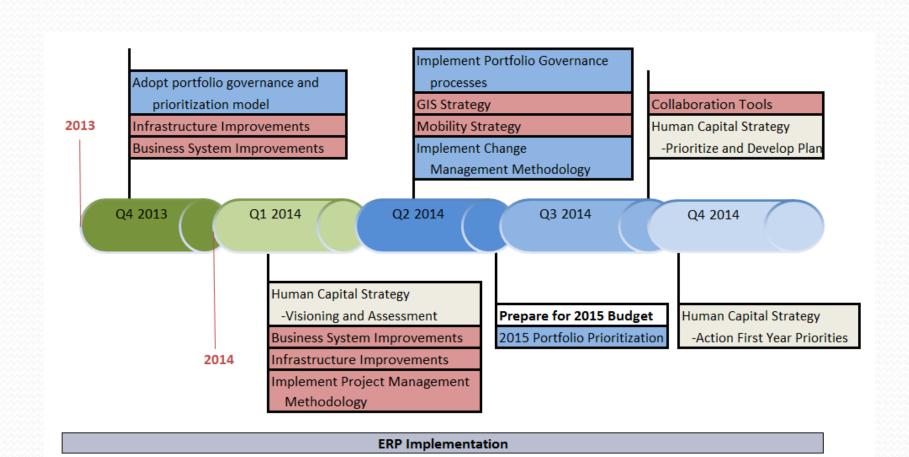

Improved device management for mobility, productivity and collaboration enhancements

#### Corporate Governance

- Senior and Executive level Governance groups focused on setting technology direction and investment priorities
- Business level Steering Committees and Working Groups focused on technology strategy development

### ongoing

#### **Corporate Scale Transformation**

### ongoing

#### IT Department Changes

 Re-organization of branches and updated staff roles / responsibilities to align with corporate strategic direction

### completed

#### Corporate Culture

- Shared ownership and leadership of technology by business units and Innovate Barrie
- Dedicated resources for building stronger relationships and supporting new Governance framework



### Innovate Barrie – 2014 Roadmap



The City of BARRIE

People

Technology