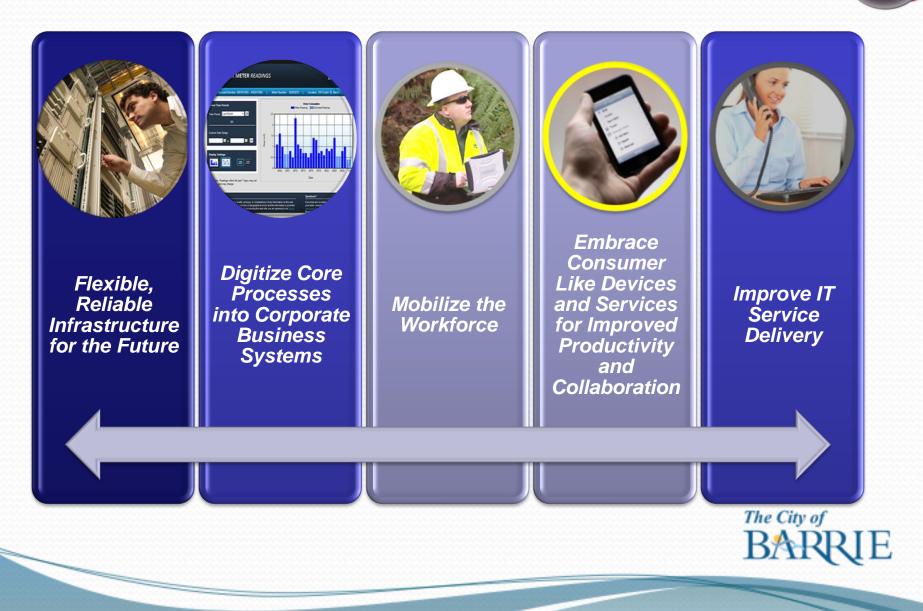

#### **Innovate Barrie – IT Focus Areas**

Infrastructure (Network, PCs, Servers, Security, Storage)

1

#### Technology Investments

- Increased investments in corporate business systems and infrastructure
- Longer term technology planning horizon, multiyear work plans
- Improved device management for mobility, productivity and collaboration enhancements