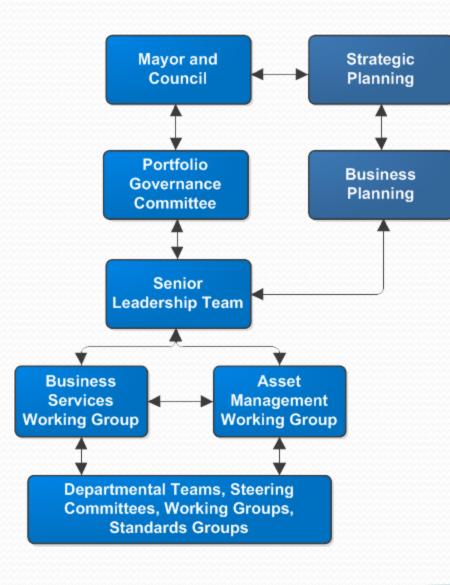

### **Corporate Portfolio Governance**

Implement a portfolio governance framework to ensure:

- There is a consistent approach to priority setting and resource allocations
- There is a governance model with clear accountabilities
- We work on the most valuable and important initiatives for the City and align to Council's Strategic Plan

### **Innovate Barrie – Governance Model**

The City of BARRIE

People

Technology