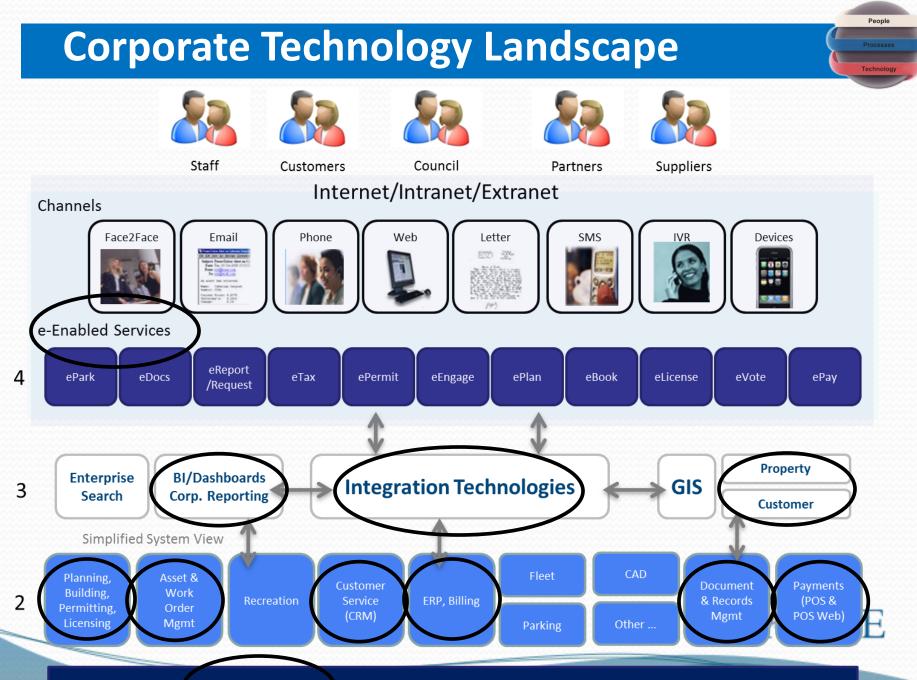

#### **Innovate Barrie – IT Focus Areas**

Infrastructure (Network, PCs, Servers, Security, Storage)

1