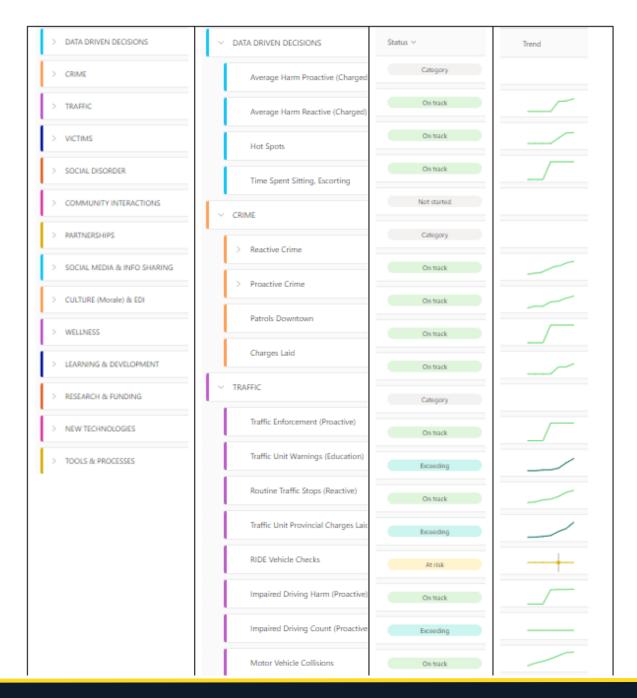

# KPIs: Leading and Lagging Indicators

Our police service's performance measurement framework integrates a hybrid approach (GAOP, balanced scorecard, visual modeling) to plan and direct future initiatives. Our KPIs fall into 14 categories and are organized by our four strategic priority areas:

#### **Innovation & Operational Efficiency**

- •Data-Driven Decisions: Real-time analytics guiding operations, resource allocation, and decision-making.
- •New Research & Funding Opportunities: Grants secured, partnerships with academic institutions, and innovative research.
- •Exploring & Leveraging New Technologies: Implementation of new tools, technological upgrades, and operational efficiency improvements.
- •Enhancing Tools & Processes: Efficiency gains from new processes and equipment upgrades.

### Organizational improvements across the board

| Data-Driven Decisions           |         |              |
|---------------------------------|---------|--------------|
| Hot Spot<br>Checks              | Leading | 5%+ increase |
| Crime<br>Mapping<br>Utilization | Leading | 5%+ increase |
| Survey Results                  | Lagging | 5%+ increase |

| Data-Driven Decisions           |         |              |
|---------------------------------|---------|--------------|
| Hot Spot<br>Checks              | Leading | 5%+ increase |
| Crime<br>Mapping<br>Utilization | Leading | 5%+ increase |
| Survey Results                  | Lagging | 5%+ increase |
|                                 |         |              |