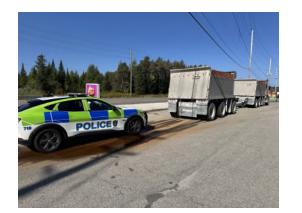

# Community Safety

(Direct Responsibility)

Safer streets, reduce crime, better traffic management

Data-driven crime management, traffic enforcement, visible presence, proactive patrol

Safety is a priority, and by leveraging data and resources, we ensure the community is safer through coordinated efforts.

Crime Severity, Data-Driven