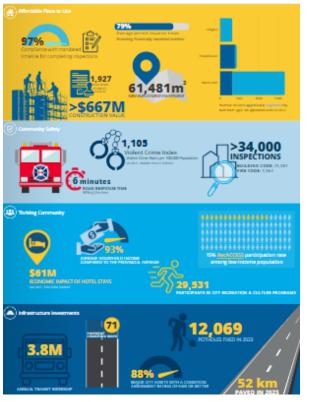

# Affordable Place to Live

(Actively Supports)

Provide affordable housing, Develop and attract talent

Keep communities safe, Address social disorder, CPTED audits

Safe Communities → Attracting Talent → Increased Jobs → Local Spending

# Community Safety

(Direct Responsibility)

Safer streets, reduce crime, better traffic management

Data-driven crime management, traffic enforcement, visible presence, proactive patrol

Safety is a priority, and by leveraging data and resources, we ensure the community is safer through coordinated efforts.

# Thriving Community

(Direct Responsibility)

# Infrastructure Investments

(Actively Supports)

Invest in critical infrastructure such as roads, public spaces, and transportation, Climate action plan

Ensure safety (e.g., traffic safety, safe public spaces), Commitment to the environment

# Responsible Governance

(Respects & Upholds)

Responsible, transparent decision-making for the public good.

Enhance transparency, maintain accountability through data-driven decisions, and increase community trust.

# Primary Concerns of Safety in Downtown Barrie – Identified through 2023 CSS

Respondents identified the following five primary concerns of safety in Downtown Barrie:

- 1. Substance Abuse (51.18%)
- Disorderly Conduct: e.g. Public Intoxication, Noise Violations (11.15%)
- Panhandling (4.34%)
- 4. Physical Assault (3.00%)
- 5. Gang Activity (1.57%)