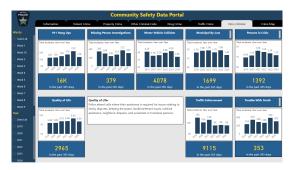

# KPIs: Leading and Lagging Indicators

Our police service's performance measurement framework integrates a hybrid approach (GAOP, balanced scorecard, visual modeling) to plan and direct future initiatives. Our KPIs fall into 14 categories and are organized by our four strategic priority areas:

#### **Community Safety & Well-Being**

- •Crime: Crime severity index, separated into harm-based, proactively detected, and commercially detected crime.
- •Traffic: Traffic incidents, enforcement, and road safety feedback.
- •Victims: Victim satisfaction, support service engagement.
- •Social Disorder: Public disorder calls, proactive intervention outcomes.

#### **Community Trust & Respect**

- •Positive Community Interactions: Surveys assessing public trust and engagement.
- •Partnerships and Knowledge Sharing: Engagement with community leaders, collaborative initiatives, and knowledge transfer.
- •Social Media and Real-Time Information: Social media engagement, timely public communication, and interaction with digital platforms.

#### **Professional Excellence & Wellness**

- •Culture, Morale, & EDI: Workplace culture assessments, EDI initiatives, and morale surveys.
- •Mental Health & Wellness Driven Workplace: Employee participation in mental health programs and overall wellness metrics.
- •Continuous Learning & Development: Training hours completed, professional development outcomes, and skill growth.

#### **Innovation & Operational Efficiency**

- •Data-Driven Decisions: Real-time analytics guiding operations, resource allocation, and decision-making.
- •New Research & Funding Opportunities: Grants secured, partnerships with academic institutions, and innovative research.
- •Exploring & Leveraging New Technologies: Implementation of new tools, technological upgrades, and operational efficiency improvements.
- •Enhancing Tools & Processes: Efficiency gains from new processes and equipment upgrades.

\*Sample KPIs listed in each section