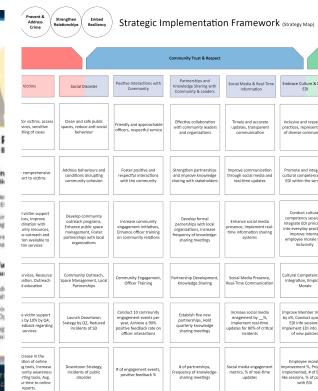

# KPIs: Leading and Lagging Indicators

Our police service's performance measurement framework integrates a hybrid approach (GAOP, balanced scorecard, visual modeling) to plan and direct future initiatives. Our KPIs fall into 14 categories and are organized by our four strategic priority areas:

#### **Community Safety & Well-Being**

- •Crime: Crime severity index, separated into harm-based, proactively detected, and commercially detected crime.
- •Traffic: Traffic incidents, enforcement, and road safety feedback.
- •Victims: Victim satisfaction, support service engagement.
- •Social Disorder: Public disorder calls, proactive intervention outcomes.

#### **Community Trust & Respect**

- •Positive Community Interactions: Surveys assessing public trust and engagement.
- •Partnerships and Knowledge Sharing: Engagement with community leaders, collaborative initiatives, and knowledge transfer.
- •Social Media and Real-Time Information: Social media engagement, timely public communication, and interaction with digital platforms.

#### **Professional Excellence & Wellness**

- •Culture, Morale, & EDI: Workplace culture assessments, EDI initiatives, and morale surveys.
- •Mental Health & Wellness Driven Workplace: Employee participation in mental health programs and overall wellness metrics.
- •Continuous Learning & Development: Training hours completed, professional development outcomes, and skill growth.

#### **Innovation & Operational Efficiency**

- •Data-Driven Decisions: Real-time analytics guiding operations, resource allocation, and decision-making.
- •New Research & Funding Opportunities: Grants secured, partnerships with academic institutions, and innovative research.
- •Exploring & Leveraging New Technologies: Implementation of new tools, technological upgrades, and operational efficiency improvements.
- •Enhancing Tools & Processes: Efficiency gains from new processes and equipment upgrades.

\*Sample KPIs listed in each section