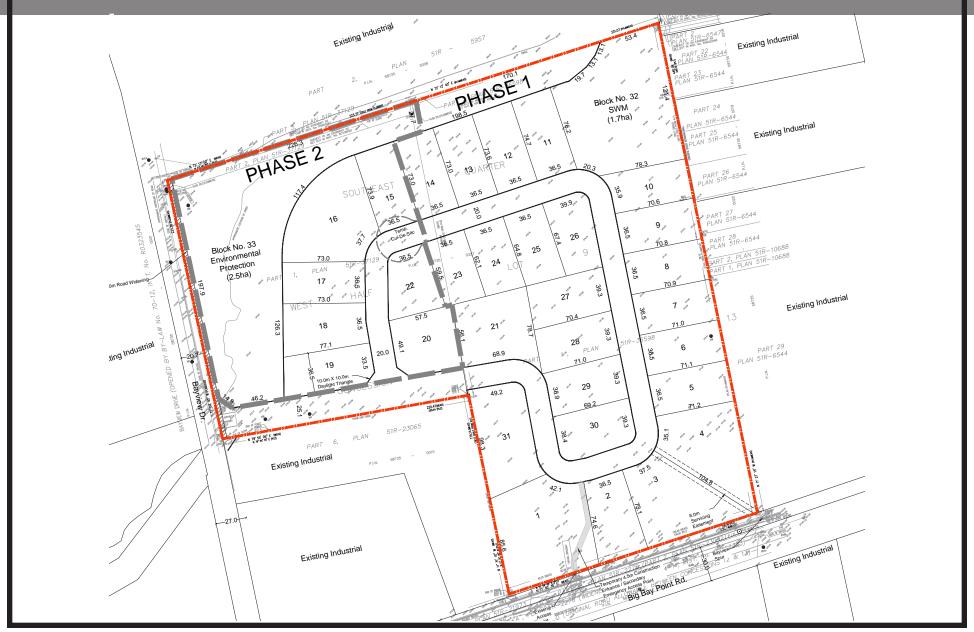

#### DRAFT PLAN OF SUBDIVISION

## STATISTICS

- Site Area of the property is 15.6 h (156,000m<sup>2</sup>)
- One new municipal road 20m
- A total of 31 industrial lots conform to the existing zoning standards (General Industrial (G1)).
- Phase One 24 industrial lots as well as the stormwater management pond block. Development of the right-of-way from Bayview Drive as well as the majority of the loop road which will temporarily terminate at a cul-de-sac in the northwestern portion of the property.
- Phase Two development of the remainder of the loop road, the majority of the environmental protection block as well as 7 additional industrial lots.