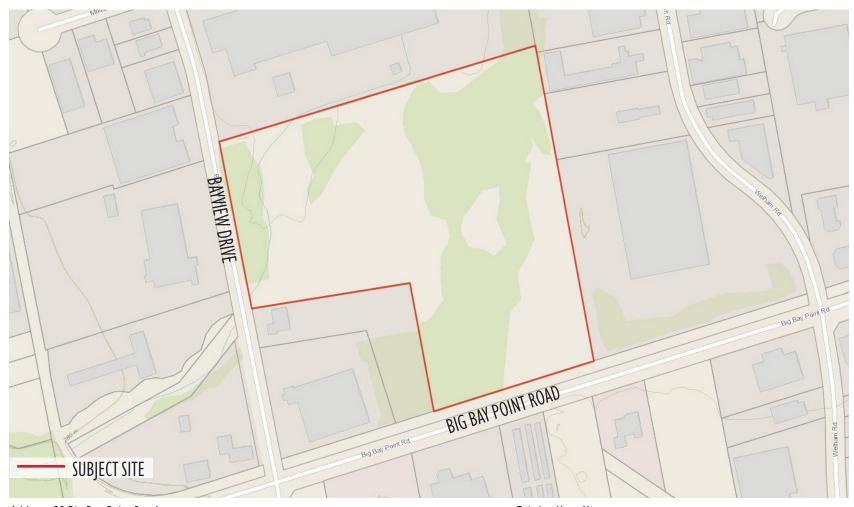

# SUBJECT SITE

Address: 80 Big Bay Point Road

**Existing Uses: Vacant** 

Frontage: Big Bay Point Road 232 metres (761 feet), Bayview Drive 230.75 metres (757 feet)

Site Area: 15.6 ha (38.5 acres)

### AERIAL CONTEXT