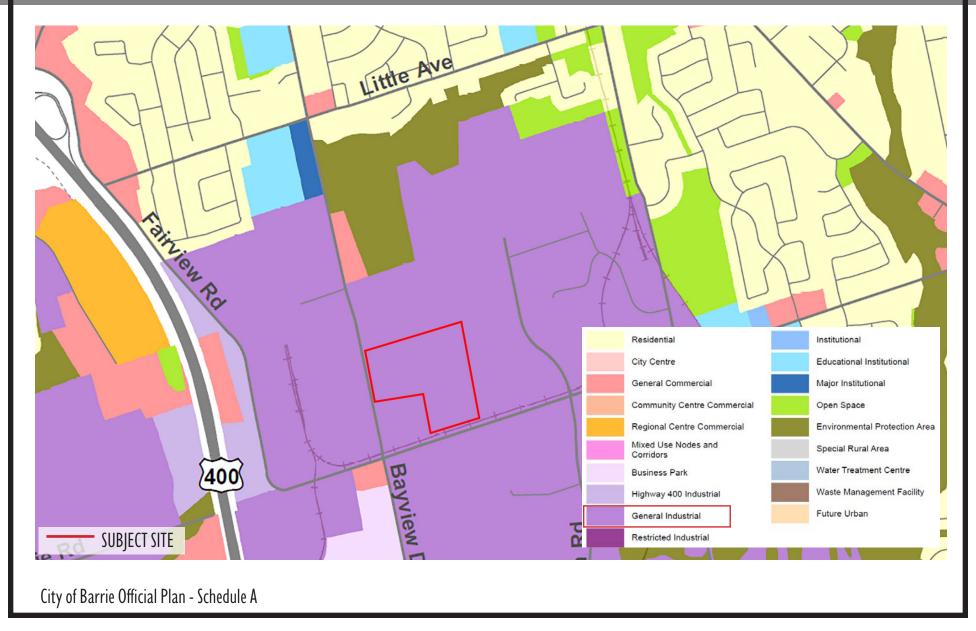

November 23, 2021

PRESENTATION BY:



# SUBJECT SITE



Address: 80 Big Bay Point Road

**Existing Uses: Vacant** 

Frontage: Big Bay Point Road 232 metres (761 feet), Bayview Drive 230.75 metres (757 feet)

Site Area: 15.6 ha (38.5 acres)

### AERIAL CONTEXT



#### OFFICIAL PLAN DESIGNATION



### ZONING BY-LAW



#### DRAFT PLAN OF SUBDIVISION



## STATISTICS

- Site Area of the property is 15.6 h (156,000m<sup>2</sup>)
- One new municipal road 20m
- A total of 31 industrial lots conform to the existing zoning standards (General Industrial (G1)).
- Phase One 24 industrial lots as well as the stormwater management pond block. Development of the right-of-way from Bayview Drive as well as the majority of the loop road which will temporarily terminate at a cul-de-sac in the northwestern portion of the property.
- Phase Two development of the remainder of the loop road, the majority of the environmental protection block as well as 7 additional industrial lots.

#### STUDIES

- Planning Justification Report, prepared by Innovative Planning Solutions
- Functional Servicing and Prel