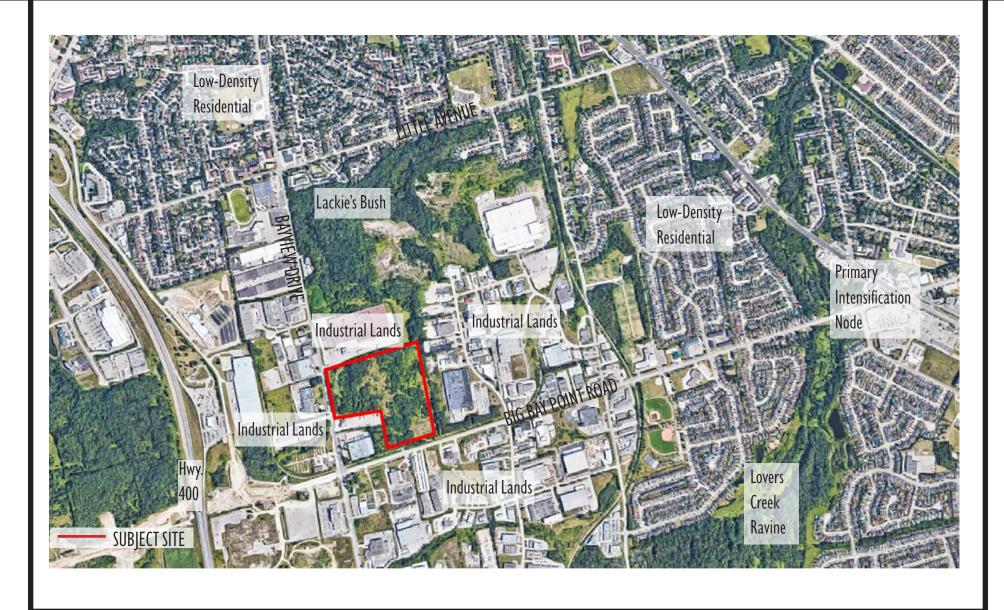

November 23, 2021

PRESENTATION BY:



# SUBJECT SITE



Address: 80 Big Bay Point Road

**Existing Uses: Vacant** 

Frontage: Big Bay Point Road 232 metres (761 feet), Bayview Drive 230.75 metres (757 feet)

Site Area: 15.6 ha (38.5 acres)

### AERIAL CONTEXT



#### OFFICIAL PLAN DESIGNATION



### ZONING BY-LAW



#### DRAFT PLAN OF SUBDIVISION



## STATISTICS

- Site Area of the property is 15.6 h (156,000m<sup>2</sup>)
- One new municipal road 20m
- A total of 31 industrial lots conform to the existing zoning standards (General Industrial (G1)).
- Phase One 24 industrial lots as well as the stormwater management pond block. Development of the right-of-way from Bayview Drive as well as the majority of the loop road which will temporarily terminate at a cul-de-sac in the northwestern portion of the property.
- Phase Two development of the remainder of the loop road, the majority of the environmental protection block as well as 7 additional industrial lots.

#### STUDIES

- Planning Justification Report, prepared by Innovative Planning Solutio