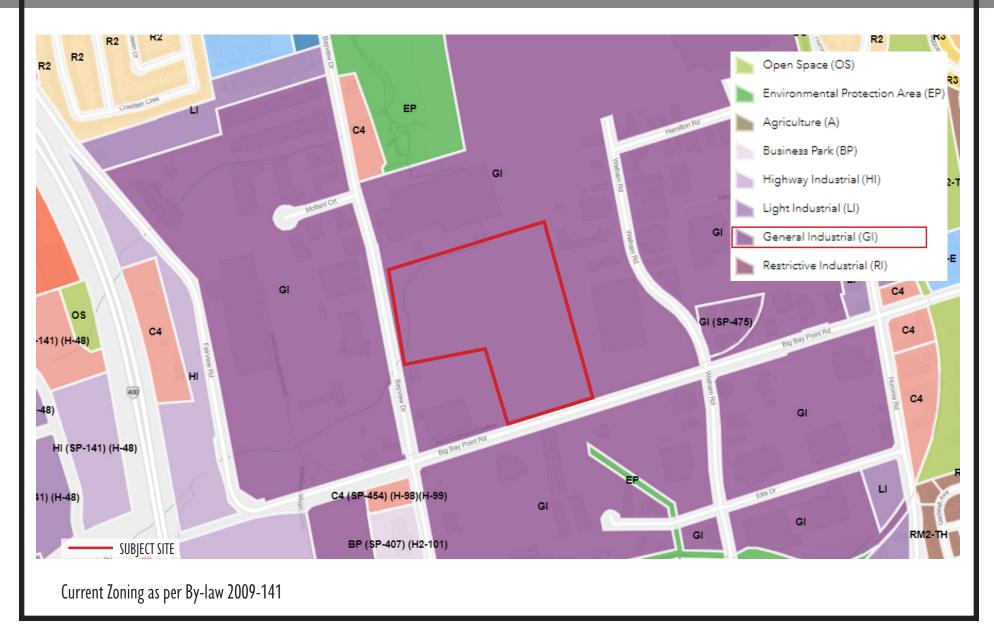

November 23, 2021

PRESENTATION BY:



# SUBJECT SITE



Address: 80 Big Bay Point Road

**Existing Uses: Vacant** 

Frontage: Big Bay Point Road 232 metres (761 feet), Bayview Drive 230.75 metres (757 feet)

Site Area: 15.6 ha (38.5 acres)

### AERIAL CONTEXT



#### OFFICIAL PLAN DESIGNATION



### ZONING BY-LAW



#### DRAFT PLAN OF SUBDIVISION



## STATISTICS

- Site Area of the property is 15.6 h (156,000m<sup>2</sup>)
- One new municipal road 20m
- A total of 31 industrial lots conform to the existing zoning standards (General Industrial (G1)).
- Phase One 24 industrial lots as well as the stormwater management pond block. Development of the right-of-way from Bayview Drive as well as the majority of the loop road which will temporarily terminate at a cul-de-sac in the northwestern portion of the property.
- Phase Two development of the remainder of the loop road, the majority of the environmental protection block as well as 7 additional industrial lots.

#### STUDIES

- Planning Justification Report, prepared by Innovative Planning Solutions
- Functional Servicing and Preliminary Stormwater Ma