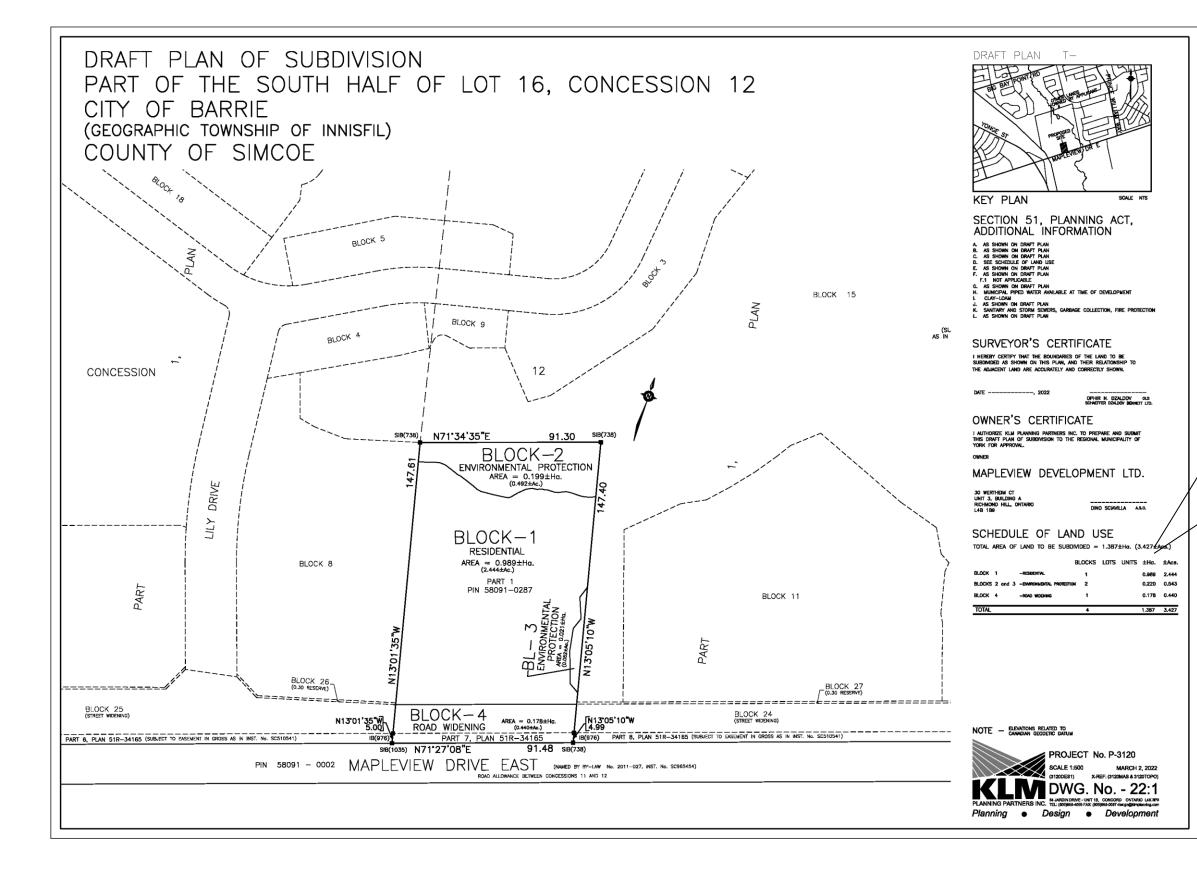

## **DRAFT PLAN OF SUBDIVISION**

#### 750 Mapleview Drive East Mapleview Development Ltd.

#### SCHEDULE OF LAND USE

TOTAL AREA OF LAND TO BE SUBDIVIDED =  $1.387 \pm \text{Ha}$ . (3.427 \pm \text{Acs.})

|                |                          | BLOCKS | LOTS | UNITS | ± <b>H</b> a. | ±Acs.          |
|----------------|--------------------------|--------|------|-------|---------------|----------------|
| BLOCK 1        | -RESIDENTIAL             | 1      |      |       | 0.989         | 2.444          |
| BLOCKS 2 and 3 | -ENVIRONMENTAL PROTECTIO | DN 2   |      |       | 0.220         | 0.543          |
| BLOCK 4        | -ROAD WIDENING           | 1      |      |       | 0.178         | 0. <b>4</b> 40 |
| TOTAL          |                          | 4      |      |       | 1.387         | 3.427          |