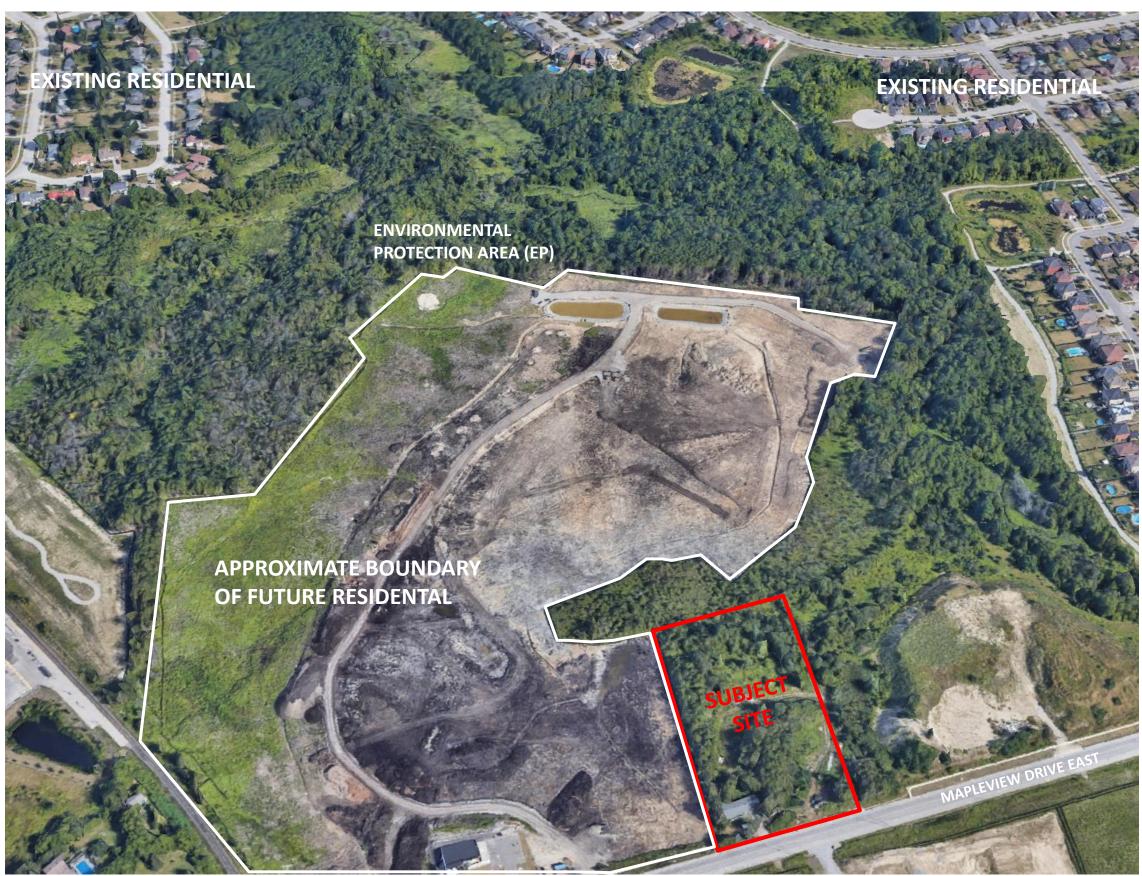

## **750 Mapleview Development Ltd.** Mapleview Development Ltd. Draft Plan of Subdivision D30-025-2021 City of Barrie

## **CONTEXT- COMMUNITY**



#### 750 Mapleview Drive East Mapleview Development Ltd.

### **CONTEXT- IMMEDIATE**



750 Mapleview Drive East Mapleview Development Ltd.



## **POLICY CONTEXT – OFFICIAL PLAN**

#### **CITY OF BARRIE OFFICIAL PLAN OFFICE CONSOLIDATION, 2018**



City of Barrie Official Plan, Schedule A Land Use Plan

750 Mapleview Drive East Mapleview Development Ltd. Subject Lands

RESIDENTIAL



## **POLICY CONTEXT – ZONING**

#### **CITY OF BARRIE ZONING BY-LAW**



City of Barrie Zoning By-law 2009-141

750 Mapleview Drive East Mapleview Development Ltd.



Residential Multiple Dwelling Second Density (RM2)(SP-569)

**Environmental Protection Zone** 



## **DRAFT PLAN OF SUBDIVISION**



#### 750 Mapleview Drive East Mapleview Development Ltd.

#### SCHEDULE OF LAND USE

TOTAL AREA OF LAND TO BE SUBDIVIDED =  $1.387 \pm \text{Ha}$ . (3.427 \pm \text{Acs.})

|                |