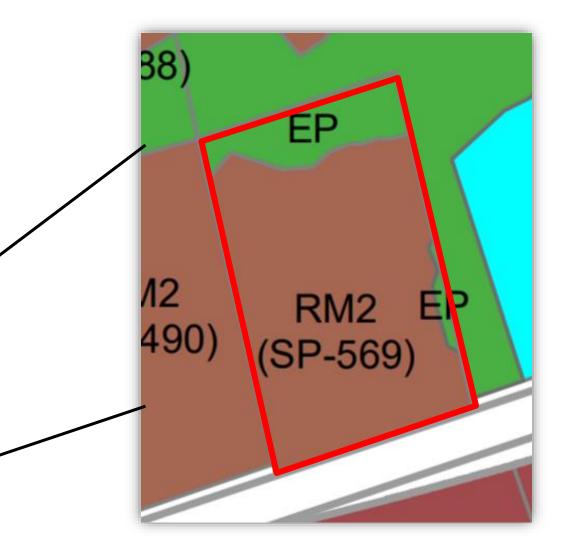

## **POLICY CONTEXT – ZONING**

#### **CITY OF BARRIE ZONING BY-LAW**

City of Barrie Zoning By-law 2009-141

750 Mapleview Drive East Mapleview Development Ltd.

Residential Multiple Dwelling Second Density (RM2)(SP-569)

**Environmental Protection Zone** 