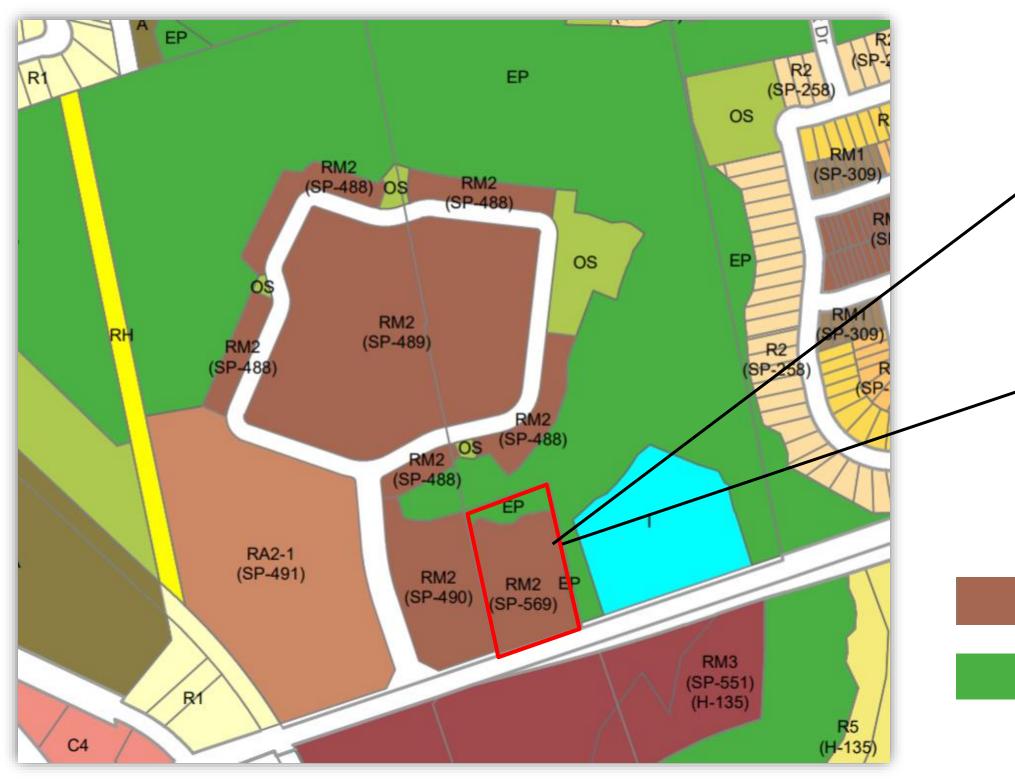

## **POLICY CONTEXT – ZONING**

#### **CITY OF BARRIE ZONING BY-LAW**

City of Barrie Zoning By-law 2009-141

750 Mapleview Drive East Mapleview Development Ltd.

Residential Multiple Dwelling Second Density (RM2)(SP-569)

**Environmental Protection Zone** 