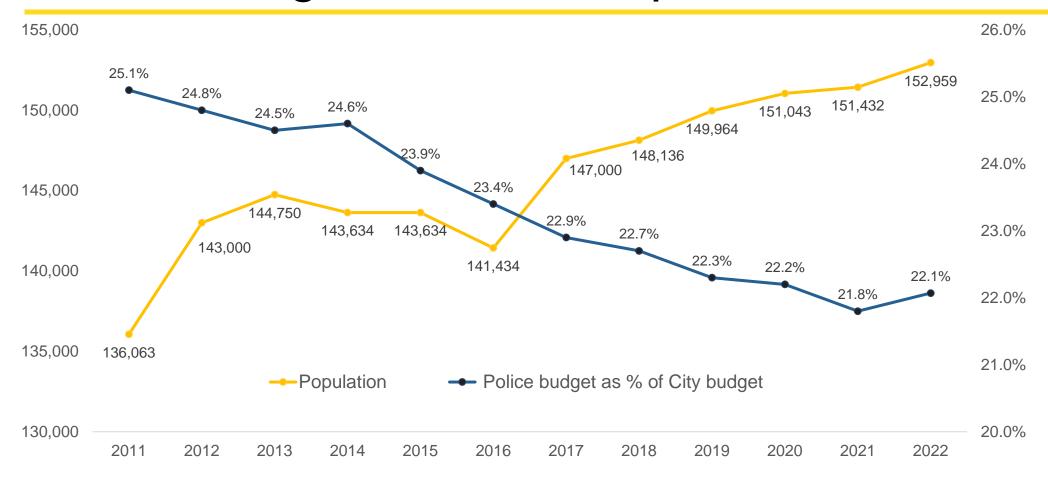

## Police Budget & Barrie Population

Operating Budget \$ 57,619,268 E EMERGENCY SERVICES CAMPUS Transfer to Capital Reserve \$ 1,882,107 Legislative Impacts \$ 3,737,438