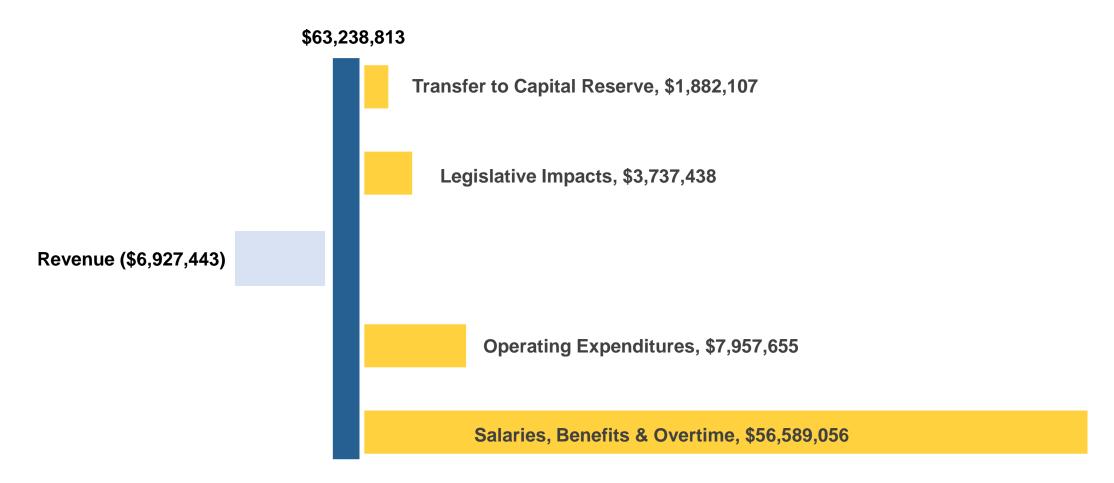

### Salaries, Benefits & Overtime

## Legislative Impacts \$3,737,438

Supporting Ontario's First Responders Act

\$3,682,867

\$60,326,494

## Operating Expenditures

\$7,957,655

#### Revenue

## (\$6,927,443)

## Transfer to Capital Reserve \$1,882,107

\$63,238,813

City of Barrie Radio System Upgrade

Specialized

Equipment

# Municipal Funding Required \$63,238,813

This is a 7.28% increase over 2022