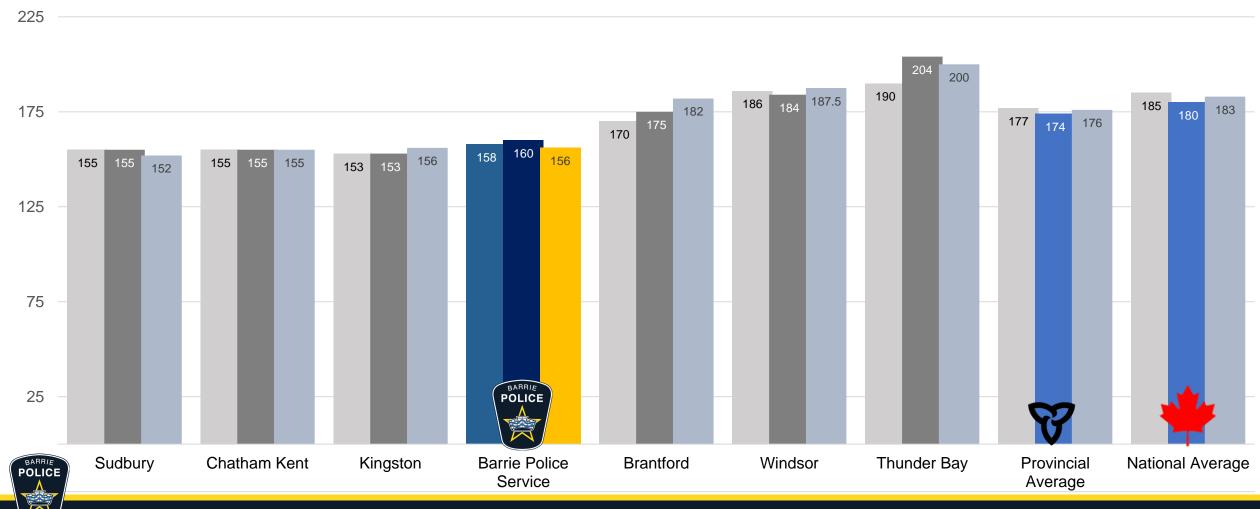

#### Officer Ratios

Officers per 100,000 population (2018, 2019, 2021 – Data not collected in 2020)