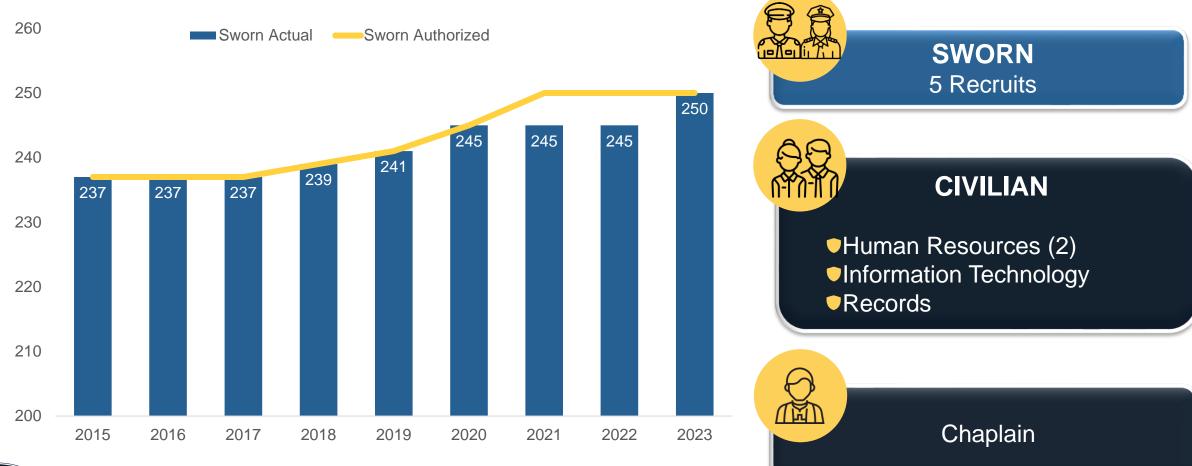

dable Increases

| Salaries, Benefits & Overtime             | Increase Over 2022 |
|-------------------------------------------|--------------------|
| Salaries                                  | 3.5%               |
| Benefits                                  | 1.7%               |
| Overtime                                  | 0.0%               |
|                                           | 5.2%               |
|                                           |                    |
| Supporting Ontario's First Responders Act | 1.5%               |
|                                           |                    |
|                                           |                    |
| Total Salaries, Benefits & Overtime       | 6.7%               |



#### Authorized & Actual – Sworn Officers





#### Officer Ratios

Officers per 100,000 population (2018, 2019, 2021 – Data not collected in 2020)



## Operating Expenditures

\$7,957,655



#### Revenue

## (\$6,927,443)



## Transfer to Capital Reserve \$1,882,107









\$63,238,813



City of Barrie Radio System Upgrade



Specialized

Equipment

## 2023 Budget





## Police Budget & Barrie Population





Operating Budget \$ 57,619,268 E EMERGENCY SERVICES CAMPUS Transfer to Capital Reserve \$ 1,882,107 Legislative Impacts \$ 3,737,438

# Municipal Funding Required \$63,238,813

This is a 7.28% increase over 2022