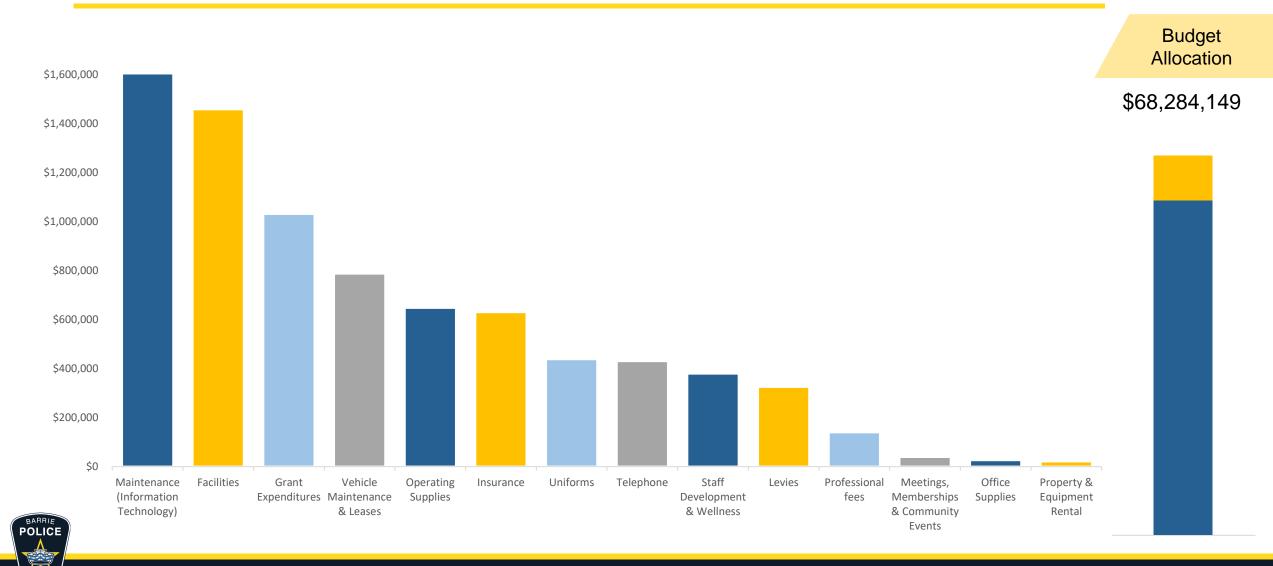

-|
| Salaries                                  | 3.5%               |
| Benefits                                  | 1.7%               |
| Overtime                                  | 0.0%               |
|                                           | 5.2%               |
|                                           |                    |
| Supporting Ontario's First Responders Act | 1.5%               |
|                                           |                    |
|                                           |                    |
| Total Salaries, Benefits & Overtime       | 6.7%               |



#### Authorized & Actual – Sworn Officers





#### Officer Ratios

Officers per 100,000 population (2018, 2019, 2021 – Data not collected in 2020)



## Operating Expenditures

\$7,957,655



#### Revenue

## (\$6,927,443)



## Transfer to Capital Reserve \$1,882,107









\$63,238,813



City of Barrie Radio System Upgrade



Specialized

Equipment

## 2023 Budget





## Police Budget & Barrie Population





Operating Budget \$ 57,619,268 E EMERGENCY SERVICES CAMPUS Transfer to Capital Reserve \$ 1,882,107 Legislative Impacts \$ 3,737,438

# Municipal Funding Required \$63,238,813

This is a 7.28% increase over 2022