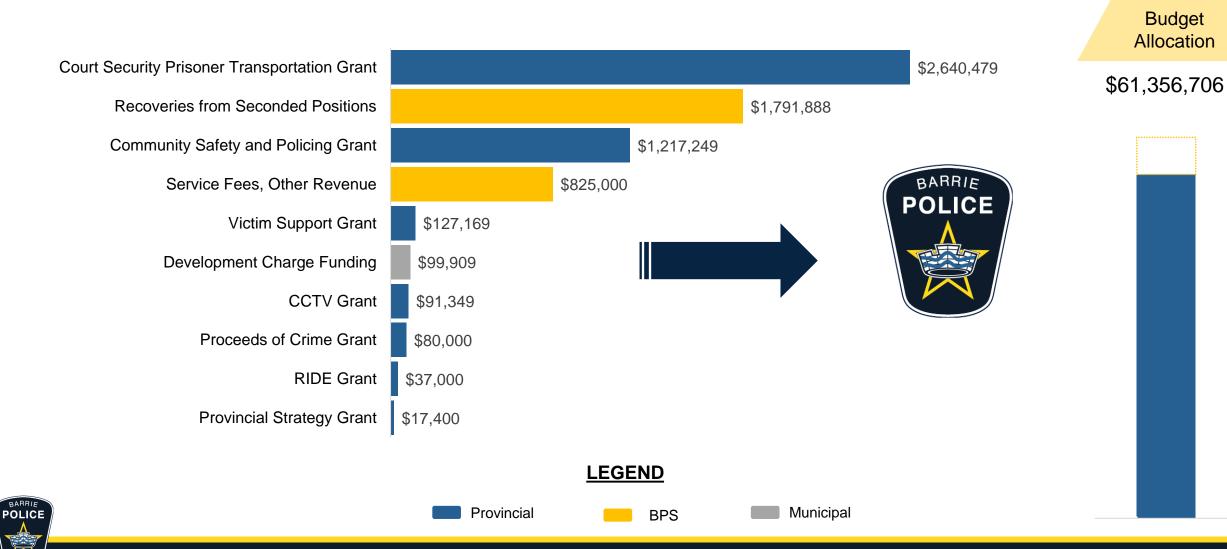

| 3.5%               |
| Benefits                                  | 1.7%               |
| Overtime                                  | 0.0%               |
|                                           | 5.2%               |
|                                           |                    |
| Supporting Ontario's First Responders Act | 1.5%               |
|                                           |                    |
|                                           |                    |
| Total Salaries, Benefits & Overtime       | 6.7%               |



#### Authorized & Actual – Sworn Officers





#### Officer Ratios

Officers per 100,000 population (2018, 2019, 2021 – Data not collected in 2020)



## Operating Expenditures

\$7,957,655



#### Revenue

## (\$6,927,443)



## Transfer to Capital Reserve \$1,882,107









\$63,238,813



City of Barrie Radio System Upgrade



Specialized

Equipment

## 2023 Budget





## Police Budget & Barrie Population





Operating Budget \$ 57,619,268 E EMERGENCY SERVICES CAMPUS Transfer to Capital Reserve \$ 1,882,107 Legislative Impacts \$ 3,737,438

# Municipal Funding Required \$63,238,813

This is a 7.28% increase over 2022