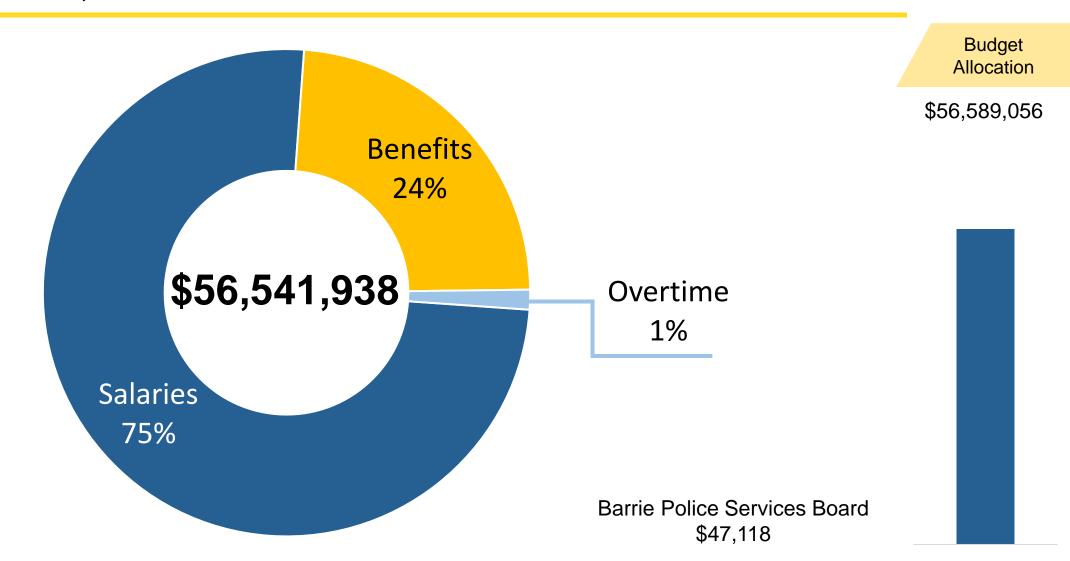

### Salaries, Benefits & Overtime

#### Unavoidable Increases

| Salaries, Benefits & Overtime             | Increase Over 2022 |
|-------------------------------------------|--------------------|
| Salaries                                  | 3.5%               |
| Benefits                                  | 1.7%               |
| Overtime                                  | 0.0%               |
|                                           | 5.2%               |
|                                           |                    |
| Supporting Ontario's First Responders Act | 1.5%               |
|                                           |                    |
|                                           |                    |
| Total Salaries, Benefits & Overtime       | 6.7%               |