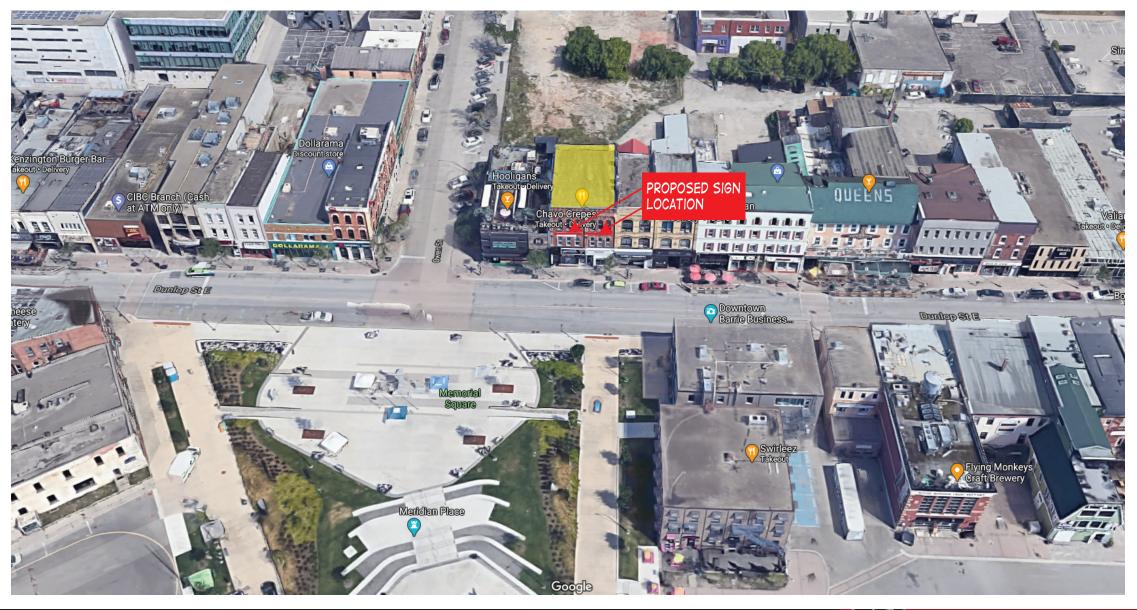

## CHANNEL LETTERS - PROPOSED LOCATION

| CUSTOMER: ELEMENT 6 | CONTACT: SEAN MILLS               | REVISION #                                                                                                                                                                       |
|---------------------|-----------------------------------|----------------------------------------------------------------------------------------------------------------------------------------------------------------------------------|
| ORDER #             | PHONE: 705-727-8305               | SITE ADDRESS: 70 DUNLOP ST E SUITE 300,                                                                                                                                          |
| DATE: NOV 18 2020   | EMAIL: SEAN@SIGNNDISPLAYSTORE.COM | BARRIE, ON L4M 1A4                                                                                                                                                               |
| C UL US             | REP:                              |                                                                                                                                                                                  |
|                     | DESIGNER:                         | INFORMATION CONTAINED IN THE DRAWING, INCLUDING GRAPHIC LAYOUT AND TECHNICAL DETAIL REMAINS THE PROPERTY OF THE SIGN N DISPLAY STORE AND CANNOT BE USED WITHOUT WRITTEN CONSENT. |
|                     |                                   |                                                                                                                                                                                  |