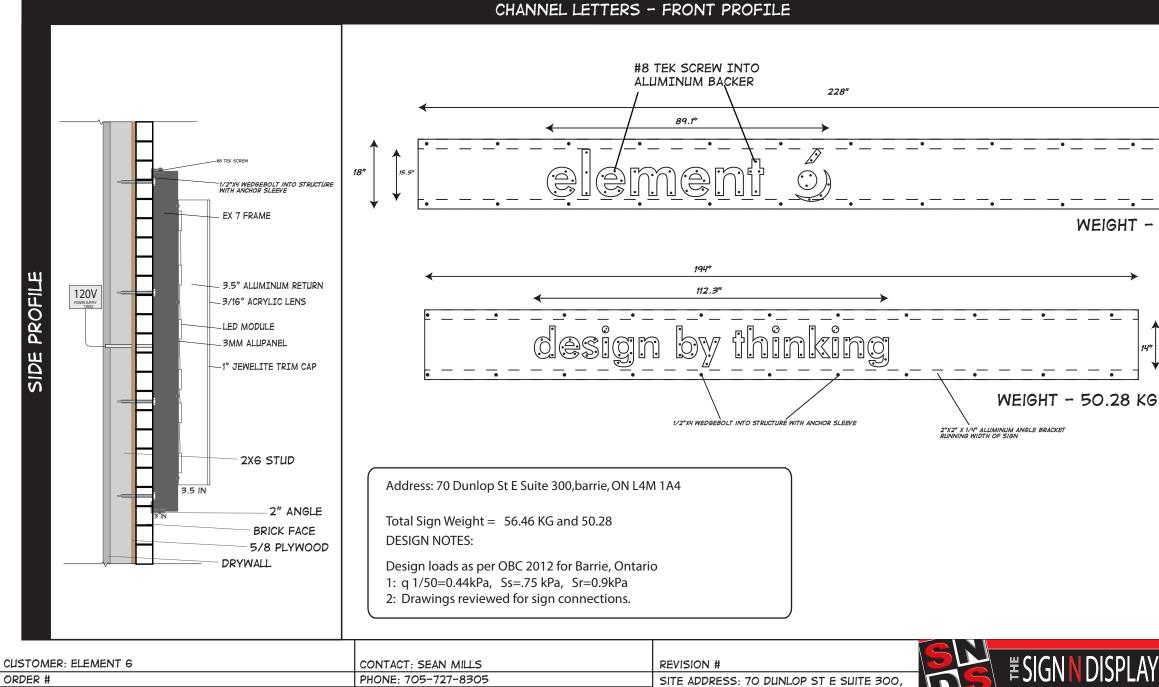

## CHANNEL LETTERS - FRONT ELEVATION

|                     | DESIGNER:                         | INFORMATION CONTAINED IN THE DRAWING, INCLUDING GRAPHIC LAYOUT AND TECHNICAL DETAIL REMAINS THE PROPERTY OF THE SIGN N DISPLAY STORE AND CANNOT BE USED WITHOUT WRITTEN CONSENT. |
|---------------------|-----------------------------------|----------------------------------------------------------------------------------------------------------------------------------------------------------------------------------|
|                     | REP:                              |                                                                                                                                                                                  |
| DATE: NOV 18 2020   | EMAIL: SEAN@SIGNNDISPLAYSTORE.COM | BARRIE, ON L4M 1A4                                                                                                                                                               |
| ORDER #             | PHONE: 705-727-8305               | SITE ADDRESS: 70 DUNLOP ST E SUITE 300,                                                                                                                                          |
| CUSTOMER: ELEMENT 6 | CONTACT: SEAN MILLS               | REVISION #                                                                                                                                                                       |
|                     |                                   |                                                                                                                                                                                  |

C-121 Commerce Park Drive, Barrie, ON, L4N 8X1
Tel: 705.727.6371 Fax: 705.727.9280
www.signndisplaystore.com

EMAIL: SEAN@SIGNNDISPLAYSTORE.COM

REP: DESIGNER:

DATE: NOV 18 2020

BARRIE, ON L4M 1A4

INFORMATION CONTAINED IN THE DRAWING, INCLUDING GRAPHIC LAYOUT

WEIGHT - 56.46 KG