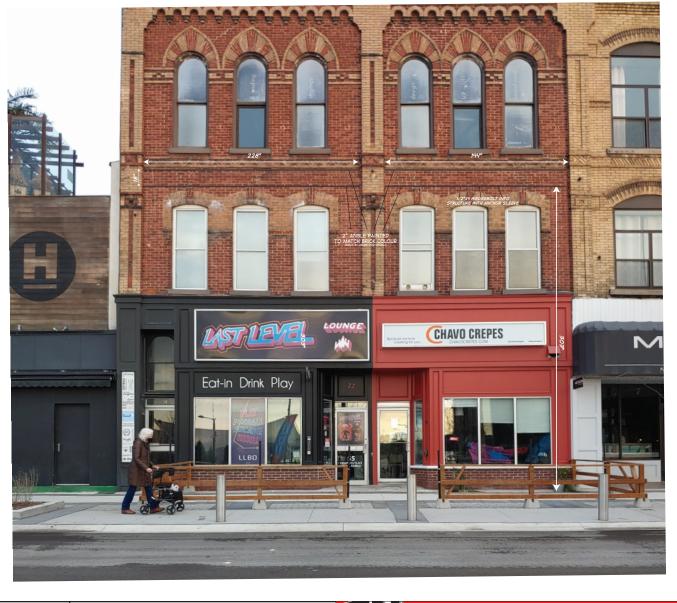

## CHANNEL LETTERS - FRONT ELEVATION

|                     | DESIGNER:                         | INFORMATION CONTAINED IN THE DRAWING, INCLUDING GRAPHIC LAYOUT AND TECHNICAL DETAIL REMAINS THE PROPERTY OF THE SIGN N DISPLAY STORE AND CANNOT BE USED WITHOUT WRITTEN CONSENT. |
|---------------------|-----------------------------------|----------------------------------------------------------------------------------------------------------------------------------------------------------------------------------|
|                     | REP:                              |                                                                                                                                                                                  |
| DATE: NOV 18 2020   | EMAIL: SEAN@SIGNNDISPLAYSTORE.COM | BARRIE, ON L4M 1A4                                                                                                                                                               |
| ORDER #             | PHONE: 705-727-8305               | SITE ADDRESS: 70 DUNLOP ST E SUITE 300,                                                                                                                                          |
| CUSTOMER: ELEMENT 6 | CONTACT: SEAN MILLS               | REVISION #                                                                                                                                                                       |
|                     |                                   |                                                                                                                                                                                  |

## CHANNEL LETTERS - FRONT ELEVATION

| CUSTOMER: ELEMENT 6 | CONTACT: SEAN MILLS               | REVISION #                                                                                                                                                                       |
|---------------------|-----------------------------------|----------------------------------------------------------------------------------------------------------------------------------------------------------------------------------|
| ORDER #             | PHONE: 705-727-8305               | SITE ADDRESS: 70 DUNLOP ST E SUITE 300,                                                                                                                                          |
| DATE: NOV 18 2020   | EMAIL: SEAN@SIGNNDISPLAYSTORE.COM | BARRIE, ON L4M 1A4                                                                                                                                                               |
| c UL us             | REP:                              |                                                                                                                                                                                  |
|                     | DESIGNER:                         | INFORMATION CONTAINED IN THE DRAWING, INCLUDING GRAPHIC LAYOUT AND TECHNICAL DETAIL REMAINS THE PROPERTY OF THE SIGN N DISPLAY STORE AND CANNOT BE USED WITHOUT WRITTEN CONSENT. |
|                     |                                   |                                                                                                                                                                                  |