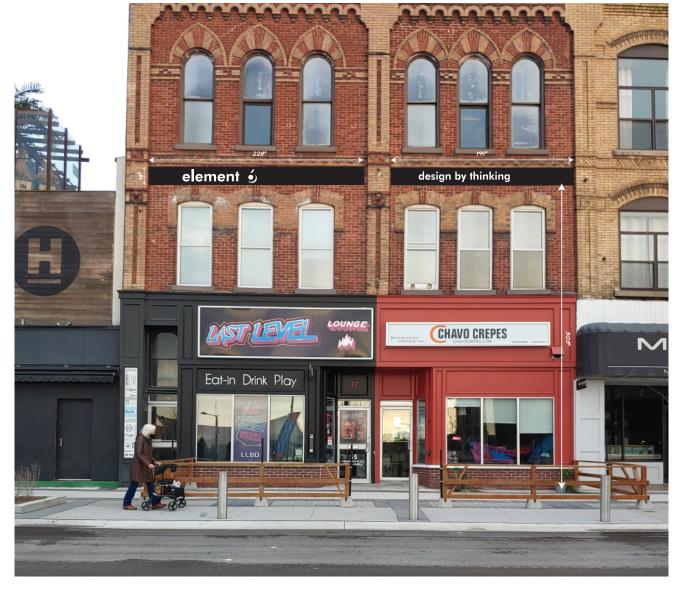

## CHANNEL LETTERS - PROPOSED LOCATION

| CUSTOMER: ELEMENT 6 | CONTACT: SEAN MILLS               | REVISION #                                                                                                                                                                       |
|---------------------|-----------------------------------|----------------------------------------------------------------------------------------------------------------------------------------------------------------------------------|
| ORDER #             | PHONE: 705-727-8305               | SITE ADDRESS: 70 DUNLOP ST E SUITE 300,                                                                                                                                          |
| DATE: NOV 18 2020   | EMAIL: SEAN@SIGNNDISPLAYSTORE.COM | BARRIE, ON L4M 1A4                                                                                                                                                               |
| C UL US             | REP:                              |                                                                                                                                                                                  |
|                     | DESIGNER:                         | INFORMATION CONTAINED IN THE DRAWING, INCLUDING GRAPHIC LAYOUT AND TECHNICAL DETAIL REMAINS THE PROPERTY OF THE SIGN N DISPLAY STORE AND CANNOT BE USED WITHOUT WRITTEN CONSENT. |
|                     |                                   |                                                                                                                                                                                  |

C-121 Commerce Park Drive, Barrie, ON, L4N 8X1
Tel: 705.727.6371 Fax: 705.727.9280
www.signndisplaystore.com