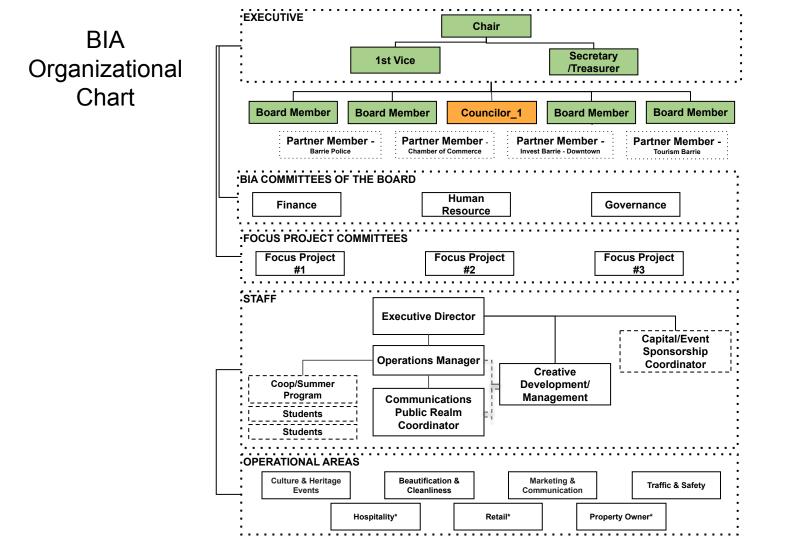

### Partnerships

DW

City of Barrie Community Service Groups Working Departments (Rotary, Kiwanis, etc) **RVH Tourism Barrie** Sandbox Centre MacLaren Art Centre **Barrie** Police Barrie Chamber of Commerce Social Services Georgian College (Busby Centre, Salvation Army, etc)

#### **Creates a Solid Foundation**

DW

TW

| Sandbox Centre                                       | Community Service Gro                             | ups                  | Barrie Polic                    | Social Services    |                                                            |
|------------------------------------------------------|---------------------------------------------------|----------------------|---------------------------------|--------------------|------------------------------------------------------------|
| Barrie Chamber of Commerce                           | Georgian College                                  | Tourism              | Barrie                          | RVH                | MacLaren Art Centre                                        |
| Council                                              | Council<br>2010-2014                              | Council<br>2014-2018 | -                               | Council<br>18-2022 | Council<br>2022-2026                                       |
| Tourism Master Plan<br>Historic Neighbourhood Strate | Community Improvement Plan<br>egy Urban Design Gu |                      | Master Plan<br>owntown Market S | •                  | v Safety & Well Being Plan<br>Barrie Police Strategic Plan |
| Municipal Act Section 204 (1) -                      | 216 MEMO OF UNDERSTA                              | NDING Parking        | g Strategy S                    | Sport Tourism Stra | ategy Official Plan 2051                                   |
| 300+ BIAs in Ontario                                 | 100,000 Main Street Busines                       | ses in Ontario       | 350+ Local M                    | lain Street Busin  | esses in Downtown Barrie                                   |
| Business Improvement Area (E                         | IA) Property & Business Owne                      | ers 1970 Bloor       | West Village                    | 5 0 + years        | 1 9 7 2 Downtown Barrie                                    |