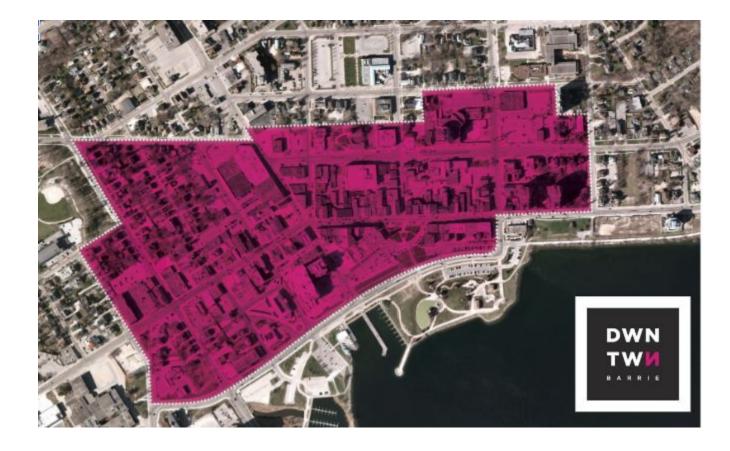

DOWNTOWN BARRIE BUSINESS IMPROVEMENT AREA (BIA)



# BIA



## **Business Improvement Area**







## Property & Business Owners



#### 1970 Bloor West Village

## 50+ years

#### 1972 Downtown Barrie



## 300+ BIAs in Ontario





## 100,000 Main Street Businesses in Ontario

## 350+ Local Main Street Businesses in Downtown Barrie



## Municipal Act Section 204 (1) - 216





### MEMO OF UNDERSTANDING





### City Plans & Strategies

- Official Plan 2051
- **Tourism Master Plan**
- Sport Tourism Strategy
- **Parking Strategy**
- Waterfront Master Plan
- Downtown Market Study

Barrie Police Strategic Plan

Community Safety & Well Being Plan

Historic Neighbourhood Strategy

Urban Design Guidelines

Community Improvement Plan

....Barrie Facade & Streetscape Improvement Study



### **Council Strategic Priorities**

#### 2022-2026

#### 2018-2022

2014-2018

2010-2014

### Partne