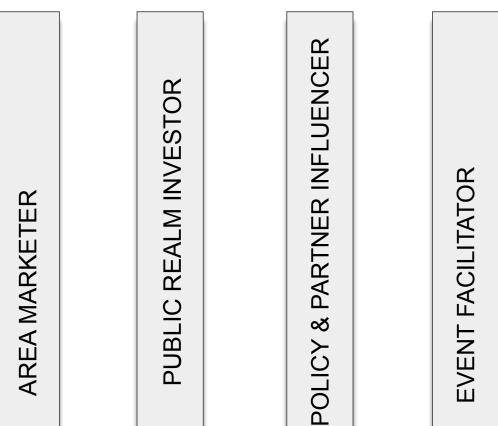

#### What BIAs Do...

#### **EVENT FACILITATOR**

New visits to the Downtown have the opportunity to bring new business to the Downtown. Promoting the Downtown area through visitor experience is a key priority for BIAs and hosting events is a way for Downtowns to really show off all they have to offer. Events have the power to make visitors realise that the Downtown area is a place they want to be.

#### PUBLIC REALM INVESTOR

At its inception in 1970, the BIA concept was based on the importance of investing in 'the space between and surrounding the buildings and the businesses' - the public realm. Investing in the public realm creates a vibrant and enjoyable sense of place that attracts visitors to the Downtown.

#### **AREA MARKETER**

A BIA who promotes the Downtown area also promotes its businesses. This includes generating well thought out marketing campaigns utilizing all forms of media while remaining 'on brand.' The aim is to draw attention not only to the Downtown area, but all the businesses within it.

#### **POLICY & PARTNER INFLUENCER**

With strong Strategic Plans (Brand Action Plans) BIAs become integral vehicles for communicating localized business opportunities and challenges to policy makers, government partners, local community agencies and commercial organizations. By embracing a cooperative relationship with these partners, BIAs are able to advocate and influence positive change on behalf of the Downtown area, its businesses and the local community.