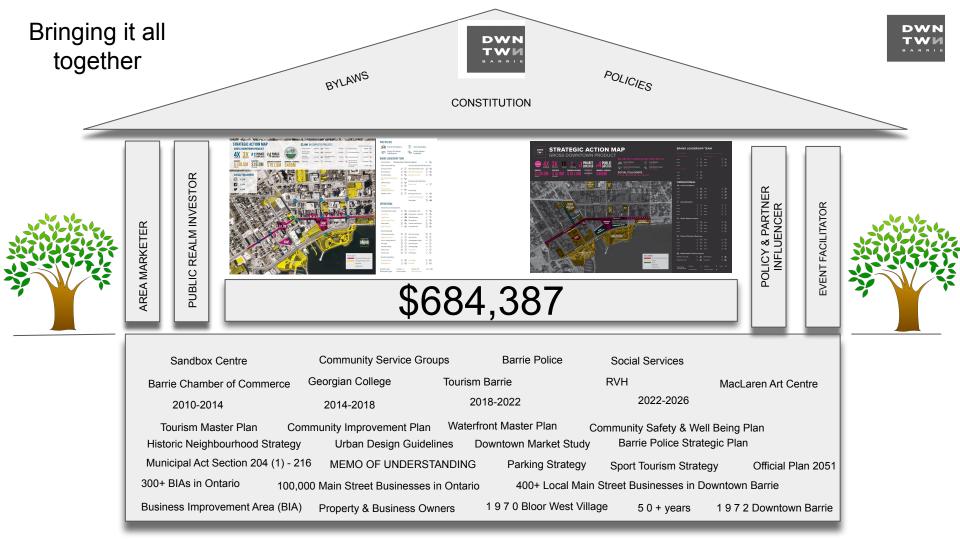

#### **Creates a Solid Foundation**

DW

TW

| Sandbox Centre                                       | Community Service Gro                             | ups                  | Barrie Polic                    | Social Services    |                                                            |
|------------------------------------------------------|---------------------------------------------------|----------------------|---------------------------------|--------------------|------------------------------------------------------------|
| Barrie Chamber of Commerce                           | Georgian College                                  | Tourism              | Barrie                          | RVH                | MacLaren Art Centre                                        |
| Council                                              | Council<br>2010-2014                              | Council<br>2014-2018 | -                               | Council<br>18-2022 | Council<br>2022-2026                                       |
| Tourism Master Plan<br>Historic Neighbourhood Strate | Community Improvement Plan<br>egy Urban Design Gu |                      | Master Plan<br>owntown Market S | •                  | v Safety & Well Being Plan<br>Barrie Police Strategic Plan |
| Municipal Act Section 204 (1) -                      | 216 MEMO OF UNDERSTA                              | NDING Parking        | g Strategy S                    | Sport Tourism Stra | ategy Official Plan 2051                                   |
| 300+ BIAs in Ontario                                 | 100,000 Main Street Busines                       | ses in Ontario       | 350+ Local M                    | lain Street Busin  | esses in Downtown Barrie                                   |
| Business Improvement Area (E                         | IA) Property & Business Owne                      | ers 1970 Bloor       | West Village                    | 5 0 + years        | 1 9 7 2 Downtown Barrie                                    |

#### **Strategic Pillars**

#### Governance

#### CONSTITUTION

**BYLAWS** 

DWN

TWP

## \$684,387