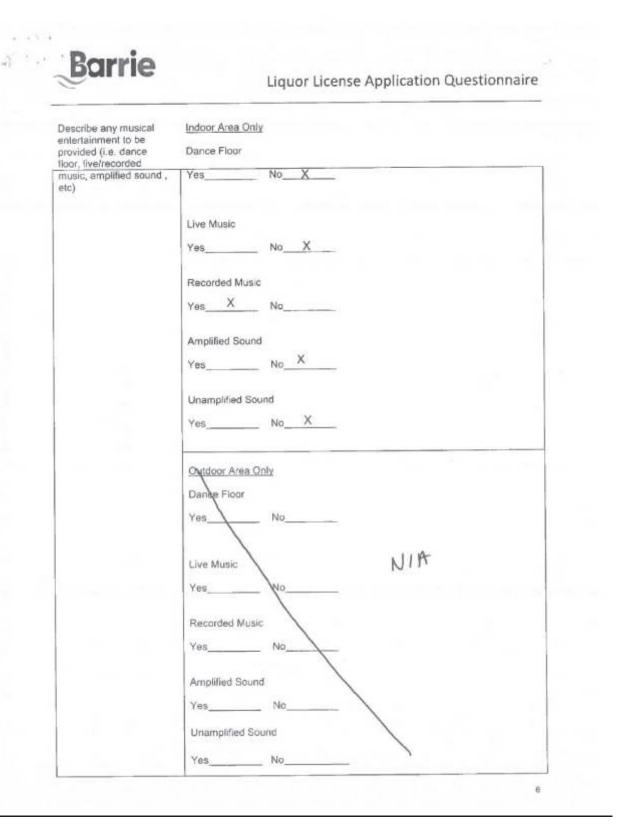

Page: 6 File: P09 Pending #:

#### Liquor License Application Questionnaire

| OPERATING HOUR                                                                         | S, TARGET MARKET, NATU        | JRE OF BUSINESS                        |
|----------------------------------------------------------------------------------------|-------------------------------|----------------------------------------|
| Hours of Operation of the business:                                                    | Indoor Area<br>11AM-9PM       | Outdoor Area                           |
| Hours associated with alcohol sales                                                    | Indoor Area<br>11 AM-9 PM     | Outdoor Area                           |
| What is the primary nature of the establi<br>bar/tavern, coffee house, etc)            | shment? (i.e. family restaura | nt, fine dining, lounge/nightclub.     |
| Before 10 PM:                                                                          |                               |                                        |
| FAMILY RESTAUF                                                                         | RANT                          |                                        |
| After 10 PM:                                                                           |                               |                                        |
| Describe your target market.<br>FAMILI                                                 | ES                            |                                        |
| Describe the proposed security both inte<br>training or experience of staff, number of |                               | ablishment (i.e. total number of staff |
| Before 10 PM: 5-6 PF                                                                   | L                             |                                        |
| After 10 PM:                                                                           |                               |                                        |
| Note: If you require more space please                                                 | attach additional documentati | on to this form.                       |
| Are all security personnel trained and lic<br>or hired service)                        | ensed? Yes X N                | Describe (i.e. in-house                |
|                                                                                        |                               |                                        |
| Note: If you require more space please                                                 | attach additional documentati | on to this form                        |
| Are exterior line ups (queues) anticipate                                              | d for your establishment? Ye  | es No X                                |