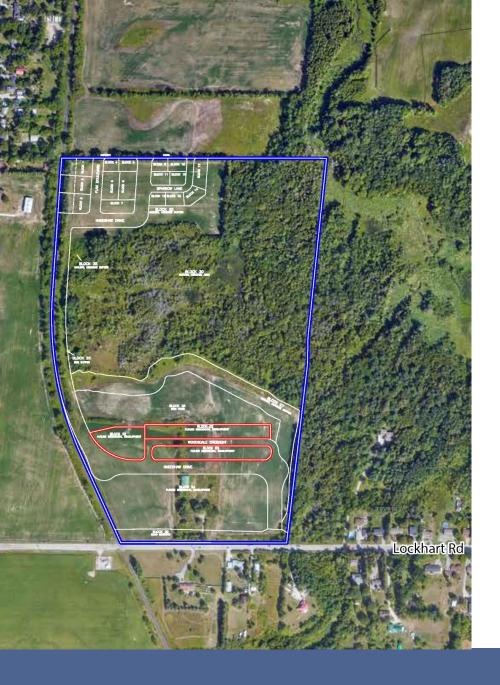

### **Location & Context**

#### Proposed Draft Plan of Subdivision Red-line Revision

- Overall Lands +/- 26.4 ha (65 ac)
- Subject Lands +/- 1.38 ha (3.41 ac)

- Block 22: 6-storey residential building
- Block 23: Dual-frontage townhouse dwellings
- Block 32: Standard townhouse dwellings