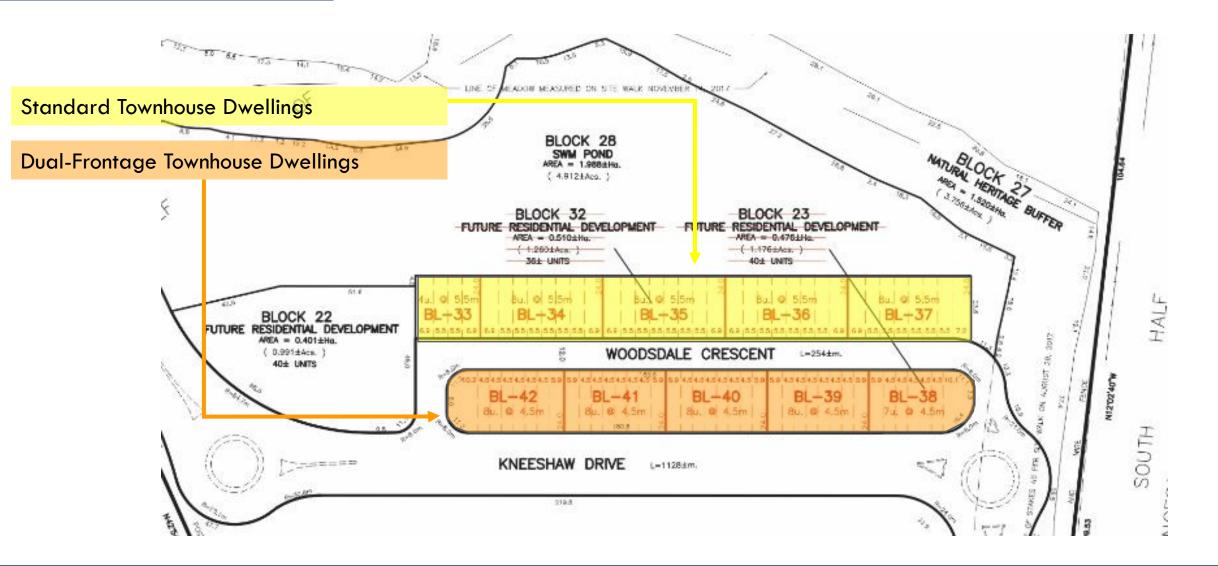

### Townhouse Lotting

#### Proposed Draft Plan of Subdivision Red-line Revision

- Overall Lands +/- 26.4 ha (65 ac)
- Subject Lands +/- 1.38 ha (3.41 ac)

- Block 22: 6-storey residential building
- Block 23: Dual-frontage townhouse dwellings
- Block 32: Standard townhouse dwellings