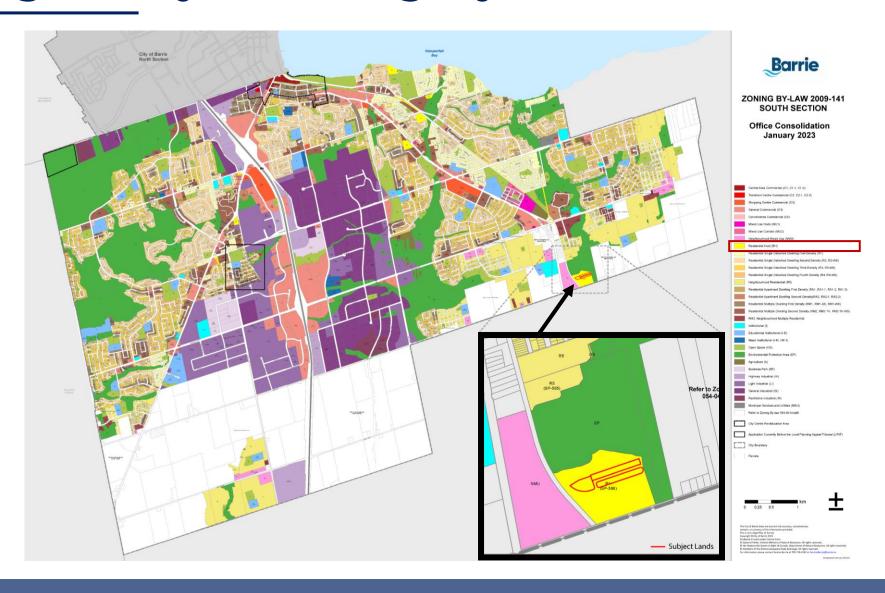

## Statutory Public Meeting

Ballymore Building (Barrie) Corporation

Zoning By-law Amendment & Redline Revision to Draft Plan of Subdivision

750 Lockhart Road



### **Location & Context**





# Existing Policy – 2023 Official Plan





## Existing Policy – Zoning By-Law 2009-141



#### Proposed Draft Plan of Subdivision Red-line Revision

- Overall Lands +/- 26.4 ha (65 ac)
- Subject Lands +/- 1.38 ha (3.41 ac)

- Block 22: 6-storey residential building
- Block 23: Dual-frontage townhouse dwellings
- Block 32: Standard townhouse dwellings



### Townhouse Lotting



## Proposed Zoning By-Law Amendment



## Townhouse Renderings



## Mid-Rise Rendering



\*Materials and Colours May Vary

## Thank You Questions and Comments

Alyssa Woods, MScPI

Intermediate Planner II

KLM Planning Partners Inc.

awoods@klmplanning.com