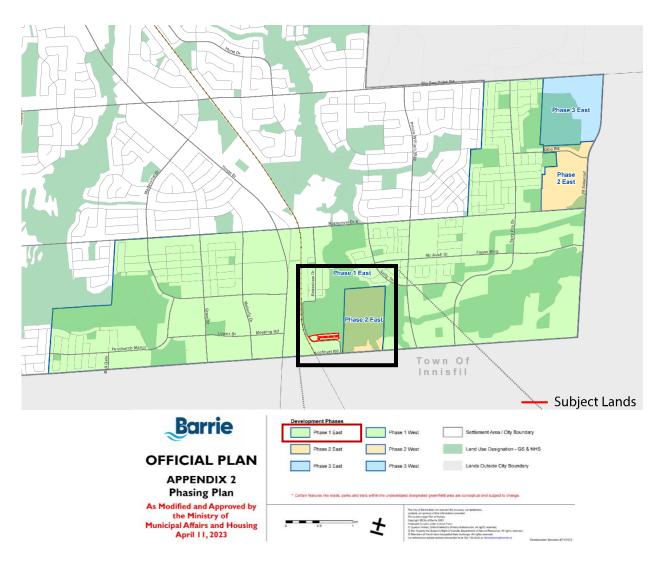

## Statutory Public Meeting

Ballymore Building (Barrie) Corporation

Zoning By-law Amendment & Redline Revision to Draft Plan of Subdivision

750 Lockhart Road



### **Location & Context**





# Existing Policy – 2023 Official Plan





## Existing Policy – Zoning By-Law 2009-141



#### Proposed Draft Plan of Subdivision Red-line Revision

- Overall Lands +/- 26.4 ha (65 ac)
- Subject Lands +/- 1.38 ha (3.41 ac)

- Block 22: 6-storey residential building
- Block 23: Dual-frontage townhouse dwellings
- Block 32: Standard townhouse dwellings



### Townhouse Lotting



## Proposed Zoning By-Law Amendment



## Townhouse Renderings



## Mid-Rise Rendering



\*Materials and Colours May Vary

## Thank You Questions and Comments

Alyssa Woods, MScPI

Intermediate Planner II

KLM Planning Partners Inc.

awoods@klmplanning.com