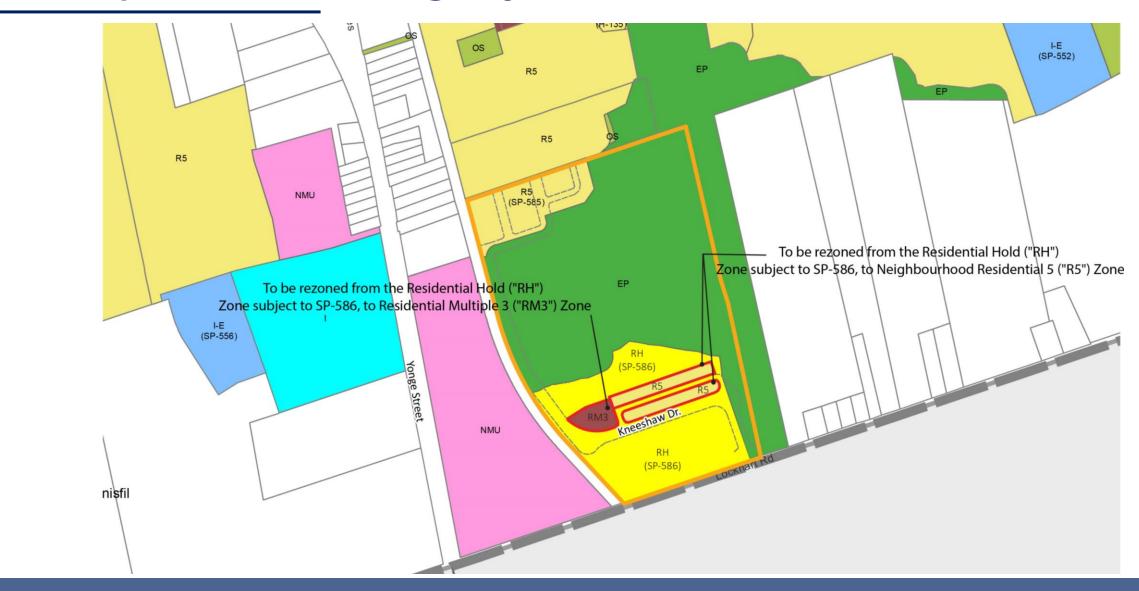

## Statutory Public Meeting

Ballymore Building (Barrie) Corporation

Zoning By-law Amendment & Redline Revision to Draft Plan of Subdivision

750 Lockhart Road



### **Location & Context**





# Existing Policy – 2023 Official Plan





## Existing Policy – Zoning By-Law 2009-141



#### Proposed Draft Plan of Subdivision Red-line Revision

- Overall Lands +/- 26.4 ha (65 ac)
- Subject Lands +/- 1.38 ha (3.41 ac)

- Block 22: 6-storey residential building
- Block 23: Dual-frontage townhouse dwellings
- Block 32: Standard townhouse dwellings



### Townhouse Lotting



## Proposed Zoning By-Law Amendment



## Townhouse Renderings



## Mid-Rise Rendering



\*Materials and Colours May Vary

## Thank You Questions and Comments

Alyssa Woods, MScPI

Intermediate Planner II

KLM Planning Partners Inc.

awoods@klmplanning.com