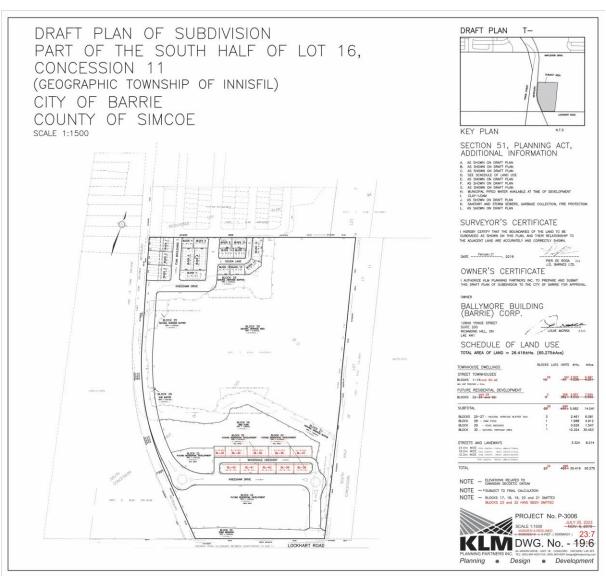

#### Proposed Draft Plan of Subdivision Red-line Revision

- Overall Lands +/- 26.4 ha (65 ac)
- Subject Lands +/- 1.38 ha (3.41 ac)

- Block 22: 6-storey residential building
- Block 23: Dual-frontage townhouse dwellings
- Block 32: Standard townhouse dwellings