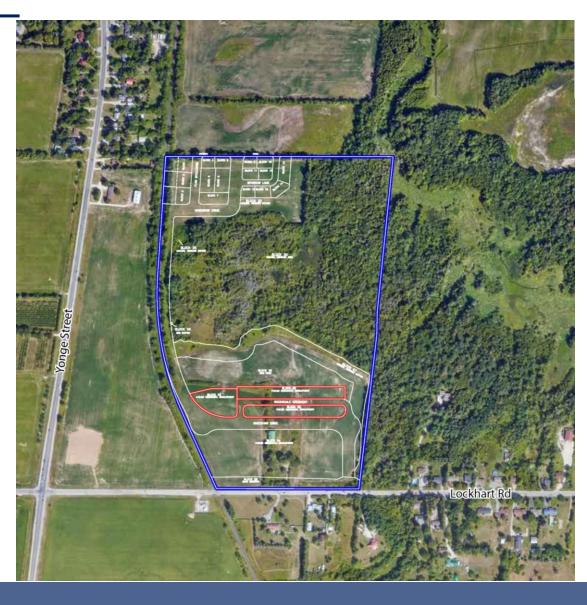

### **Location & Context**

#### Proposed Draft Plan of Subdivision Red-line Revision

- Overall Lands +/- 26.4 ha (65 ac)
- Subject Lands +/- 1.38 ha (3.41 ac)

- Block 22: 6-storey residential building
- Block 23: Dual-frontage townhouse dwellings
- Block 32: Standard townhouse dwellings