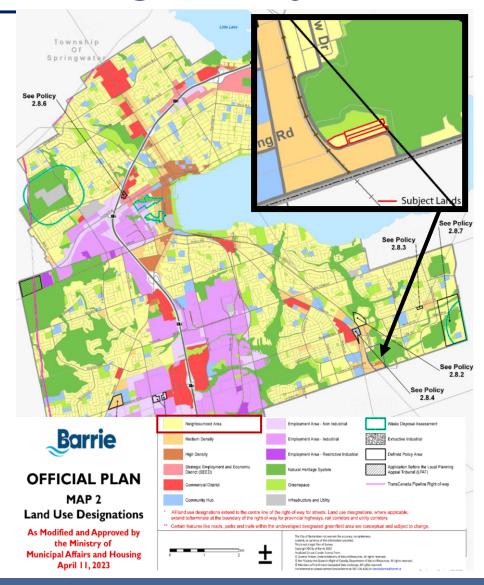

## Statutory Public Meeting

Ballymore Building (Barrie) Corporation

Zoning By-law Amendment & Redline Revision to Draft Plan of Subdivision

750 Lockhart Road



### **Location & Context**





# Existing Policy – 2023 Official Plan





## Existing Policy – Zoning By-Law 2009-141



#### Proposed Draft Plan of Subdivision Red-line Revision

- Overall Lands +/- 26.4 ha (65 ac)
- Subject Lands +/- 1.38 ha (3.41 ac)

- Block 22: 6-storey residential building
- Block 23: Dual-frontage townhouse dwellings
- Block 32: Standard townhouse dwellings



### Townhouse Lotting



## Proposed Zoning By-Law Amendment



## Townhouse Renderings



## Mid-Rise Rendering



\*Materials and Colours May Vary

## Thank You Questions and Comments

Alyssa Woods, MScPI

Intermediate Planner II

KLM Planning Partners Inc.

awoods@klmplanning.com