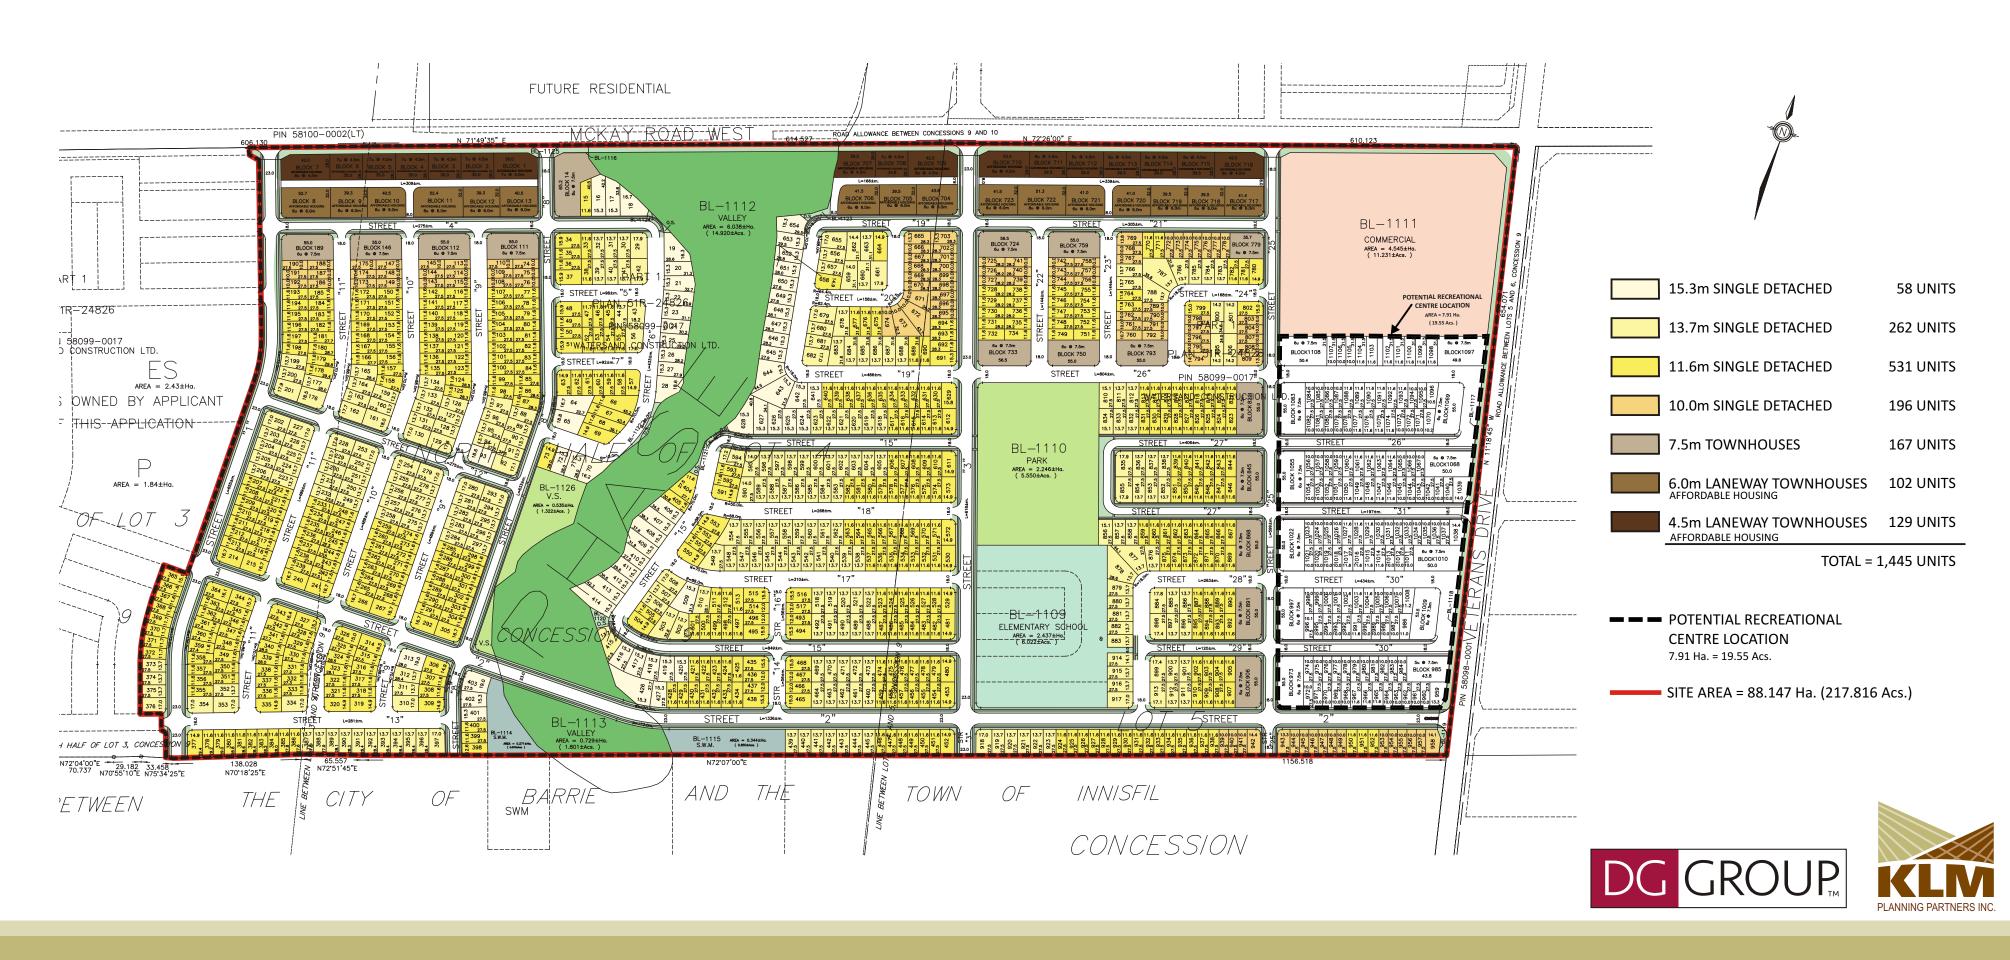

### DRAFT PLAN OF SUBDIVISION

## 15.3m SINGLE DETACHED

## 13.7m SINGLE DETACHED

## 11.6m SINGLE DETACHED

## 10.0m SINGLE DETACHED

## 7.5m TOWNHOUSES

## 6.0m AFFORDABLE TOWNHOUSES

## 4.5m AFFORDABLE TOWNHOUSES