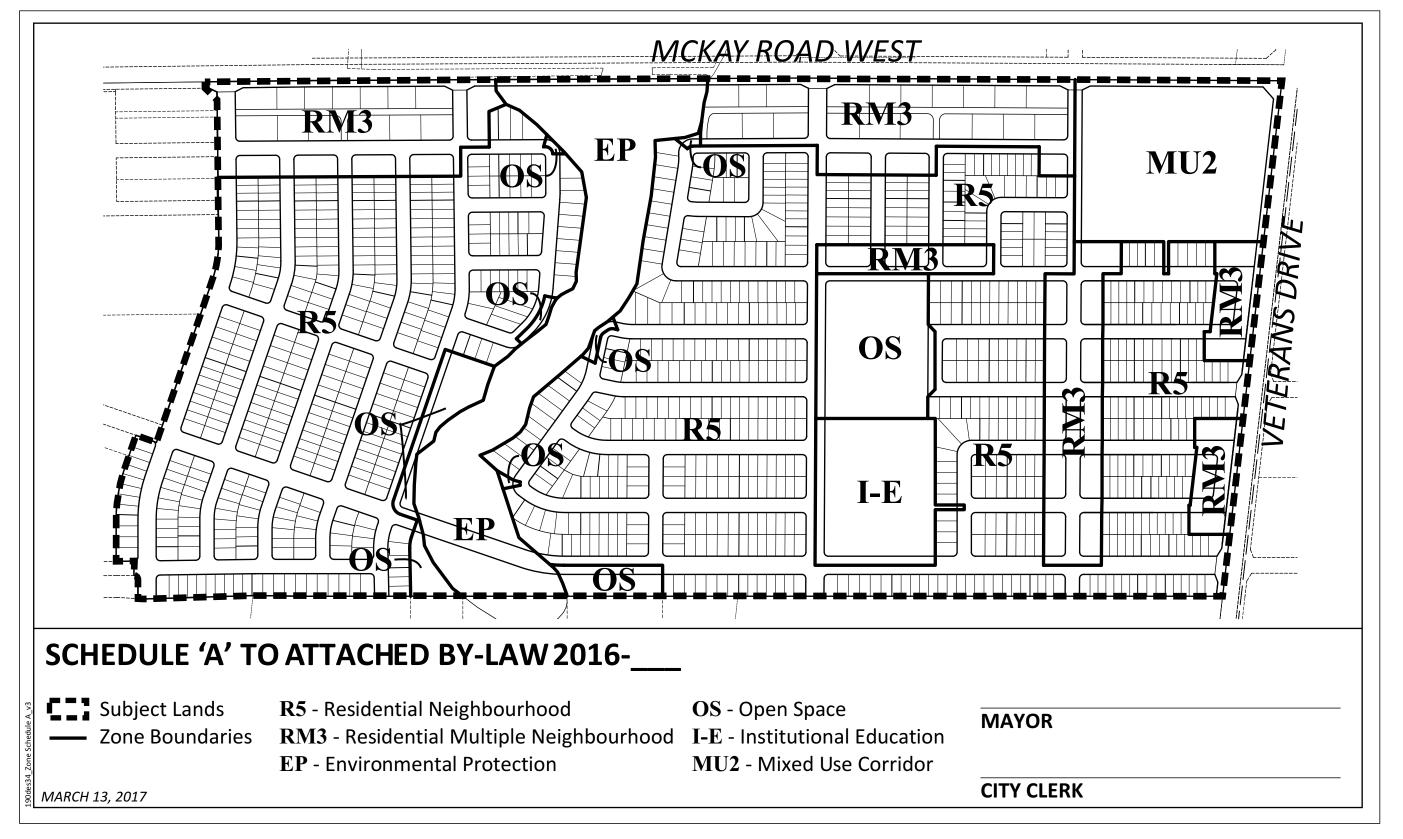

on
- Zoning By-Law Amendment

## **Supporting Studies Submitted Include:**

- Noise Study Jade Acoustics Inc.
- Functional Servicing Report Schaeffer & Associates Ltd.
- Storm Water Management Report Schaeffer & Associates Ltd.
- Traffic Impact Study BA Consulting Group Ltd.
- Species at Risk Michalski Nielsen & Associates Limited
- Archeological Assessment This Land Archeology Inc.
- Pedestrian Circulation Plan KLM Planning Partners Inc.
- Planning Justification Outline KLM Planning Partners Inc.





# SITE LOCATION







### SALEM SECONDARY PLAN - LAND USE PLAN



**SUBJECT LANDS** 





### SALEM SECONDARY PLAN - DEVELOPMENT PHASES



**SUBJECT LANDS** 





## SALEM SECONDARY PLAN - MASTER PLAN



**SUBJECT LANDS** 





### DRAFT PLAN OF SUBDIVISION



### PROPOSED ZONING SCHEDULE







## SIDEWALK AND PEDESTRIAN CIRCULATION PLAN



## 15.3m SINGLE DETACHED

















## 13.7m SINGLE DETACHED

















## 11.6m SINGLE DETACHED













## 10.0m SINGLE DETACHED











## 7.5m TOWNHOUSES









## 6.0m AFFORDABLE TOWNHOUSES











## 4.5m AFFORDABLE TOWNHOUSES