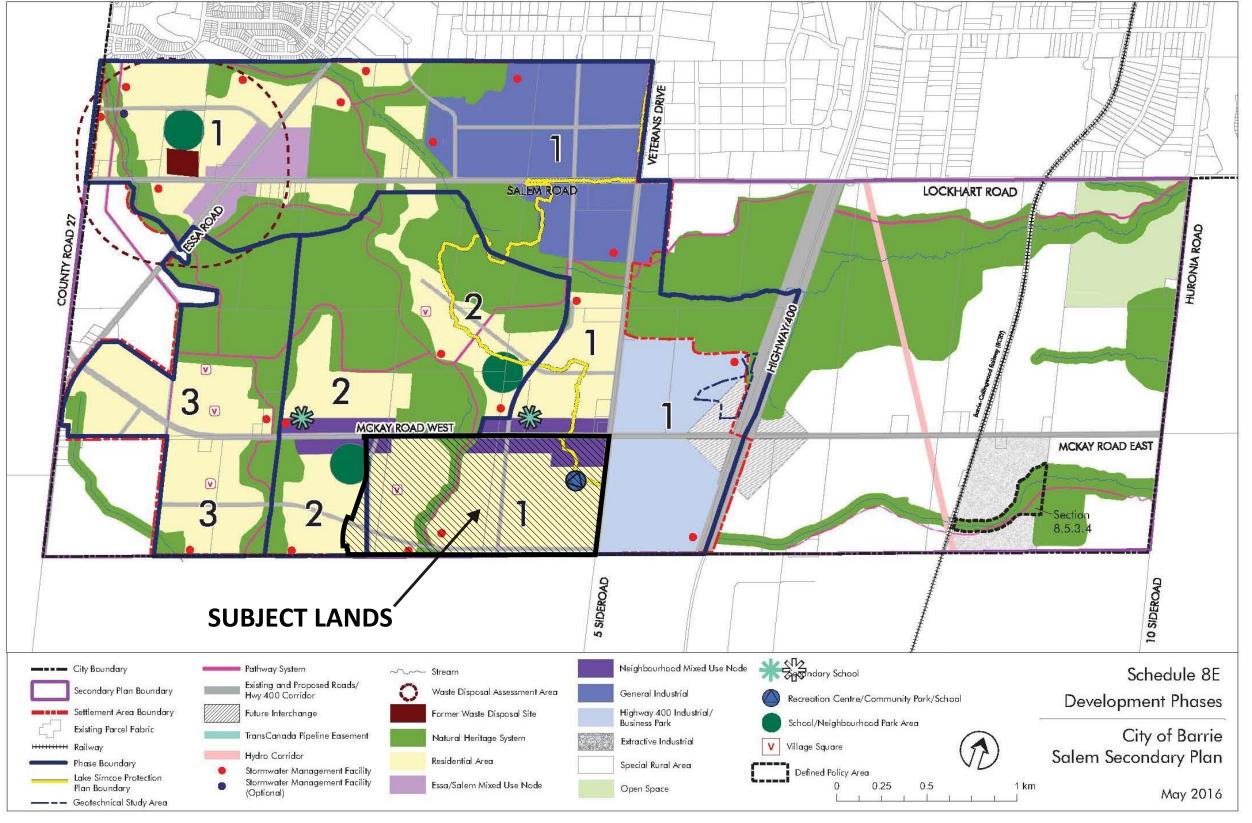

## Planning Applications Submitted Include:

- Draft Plan of Subdivision
- Zoning By-Law Amendment

## **Supporting Studies Submitted Include:**

- Noise Study Jade Acoustics Inc.
- Functional Servicing Report Schaeffer & Associates Ltd.
- Storm Water Management Report Schaeffer & Associates Ltd.
- Traffic Impact Study BA Consulting Group Ltd.
- Species at Risk Michalski Nielsen & Associates Limited
- Archeological Assessment This Land Archeology Inc.
- Pedestrian Circulation Plan KLM Planning Partners Inc.
- Planning Justification Outline KLM Planning Partners Inc.





# SITE LOCATION







### SALEM SECONDARY PLAN - LAND USE PLAN



**SUBJECT LANDS** 





### SALEM SECONDARY PLAN - DEVELOPMENT PHASES



**SUBJECT LANDS** 





## SALEM SECONDARY PLAN - MASTER PLAN



**SUBJECT LANDS** 





### DRAFT PLAN OF SUBDIVISION



### PROPOSED ZONING SCHEDULE







## SIDEWALK AND PEDESTRIAN CIRCULATION PLAN



## 15.3m SINGLE DETACHED

















## 13.7m SINGLE DETACHED

















## 11.6m SINGLE DETACHED













## 10.0m SINGLE DETACHED











## 7.5m TOWNHOUSES









## 6.0m AFFORDABLE TOWNHOUSES











## 4.5m AFFORDABLE TOWNHOUSES