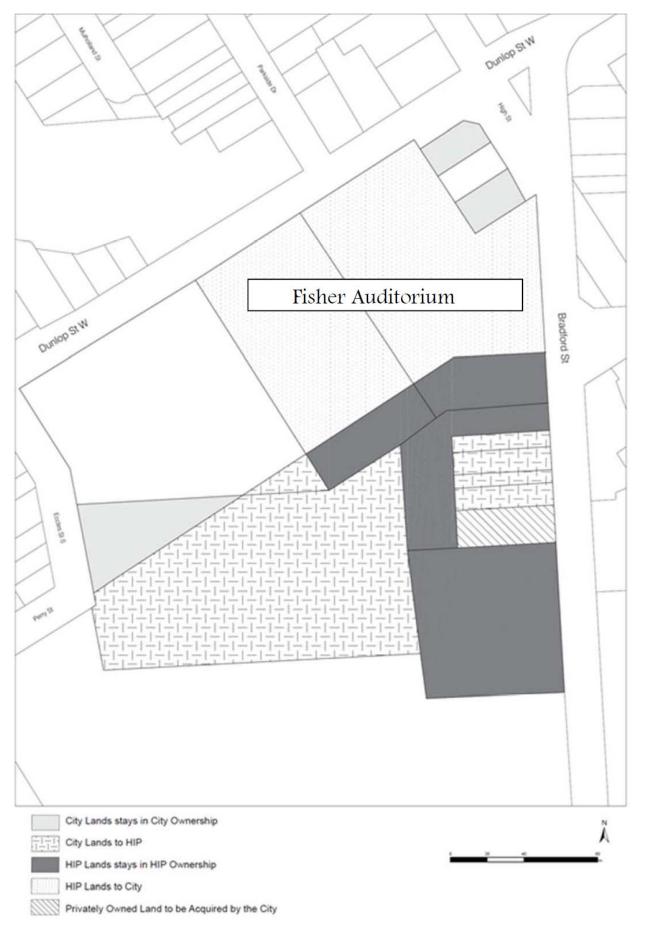

### **PURPOSE & BACKGROUND**

15. The purpose of this staff report is to request approval to proceed with the disposition of City owned properties, acquisition of a HIP owned property and expropriate a privately owned property to be transferred to HIP in order to adjust both parties property holdings and achieve the City's objective of securing Fisher Auditorium and a sufficient area of surrounding property to enable its redevelopment.

#### Fisher Auditorium - 1.784 Hectares

- The agreement has a purchase price of \$6,214,000 (City purchase from HIP);
- The property was appraised by an external appraiser which estimated value for property outside of the floodplain to be \$2,906,000 per Hectare and property within the floodplain to be \$1,453,000 per Hectare;
- The area of the property to be purchased consists of approximately 0.935 Hectares outside
  of the floodplain and 0.849 Hectares within the floodplain and equates to an appraised
  value of \$3,951,000;
- In addition to the appraised value of the property, staff have attributed a value to Fisher Auditorium of \$1,234,000;
- The purchase price exceeds the appraisal value by \$1,029,000;
- The agreement is conditional upon Council approval, due diligence investigations of soil conditions and the simultaneous completion of all the Agreements.

#### 22. Parking for Fisher Auditorium

Parking requirements will be confirmed once the final Fisher building/programming is known and once other uses on the property are confirmed. It is expected that in addition to on-site parking, off-site parking will be required. Staff have been working on a potential parking design in close proximity to Fisher, involving property that will be part of the broader Kidd's Creek drainage solution. Details are not available until the Creek design work are complete however staff are confident that this location is a viable option for at least part of the parking requirement.

#### 25. Community Benefit

The difference between appraised value and purchase price for the acquisition of Fisher Auditorium and the associated property can be defined as a form of community benefit. The benefit to the community is the opportunity to retain an important building and cultural asset, Fisher Auditorium and repurpose it for long-term use as a theatre and event centre. In addition, the City benefits from the ability to own and develop property with frontage along Dunlop Street at High Street, an important gateway to downtown. Without control of this property, the community hub and gateway vision for this area would be challenging to achieve.