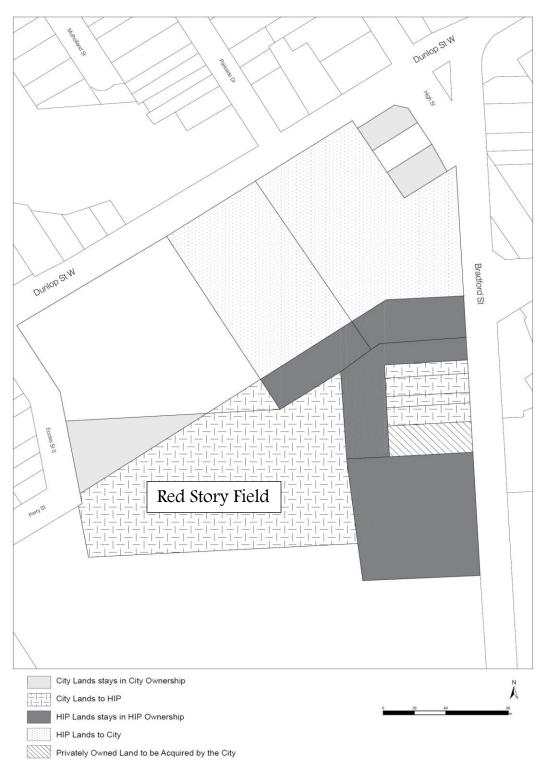

#### **APPENDIX "A"**

# Red Story Field - 1.465 Hectares of Property

Page: 9 File: L07-1070 Pending #: