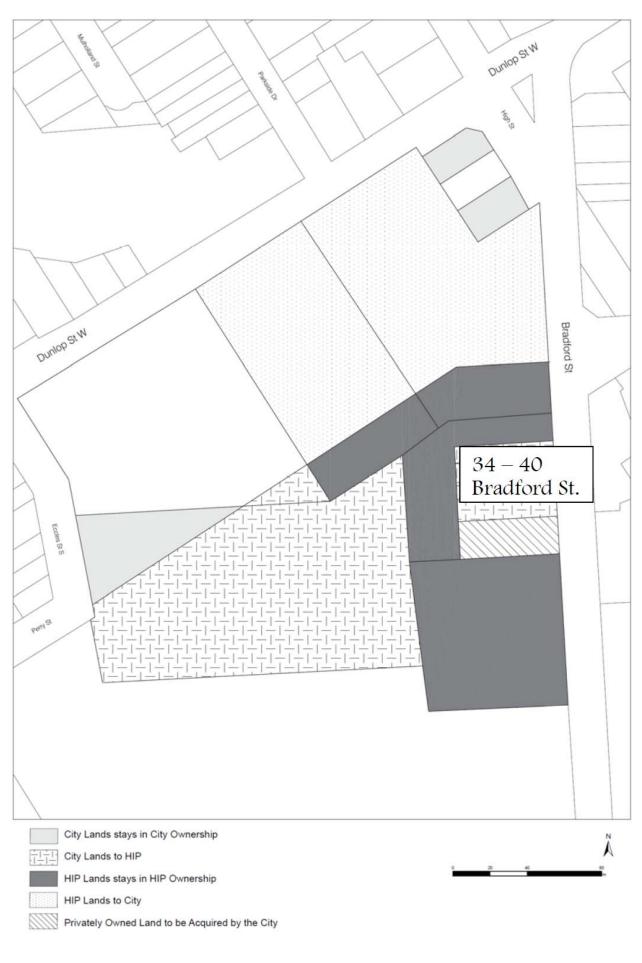

#### 34, 36, 38 & 40 Bradford Street- 0.215 Hectares

- The agreement has a purchase price of \$955,000 (HIP purchase from City);
- The property was appraised by an external appraiser which estimated value to be in the range of \$920,000 to \$990,000;
- The purchase price equals the midpoint of the appraised value;
- The agreement is conditional upon Council approval, due diligence investigations of soil conditions and the simultaneous completion of all the Agreements.

# 34, 36, 38 & 40 Bradford Street - 0.215 Hectares of Property

Page: 10 File: L07-1070 Pending #: