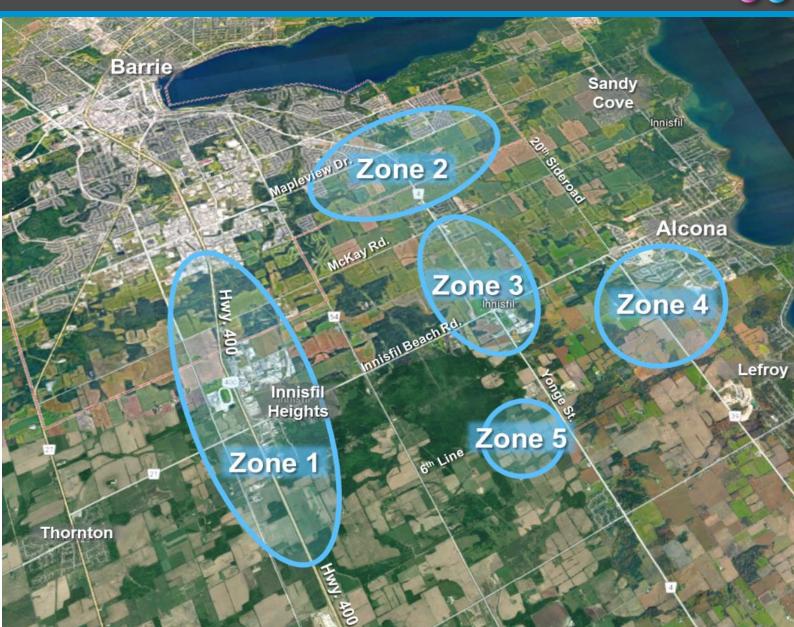

#### South campus site search area

**Zone 1: Highway 400 corridor** 

Zone 2: South Barrie / North

**Stroud** 

Zone 3: South Stroud / Yonge corridor

**Zone 4: South Alcona** 

**Zone 5:** 6th line and Yonge St.