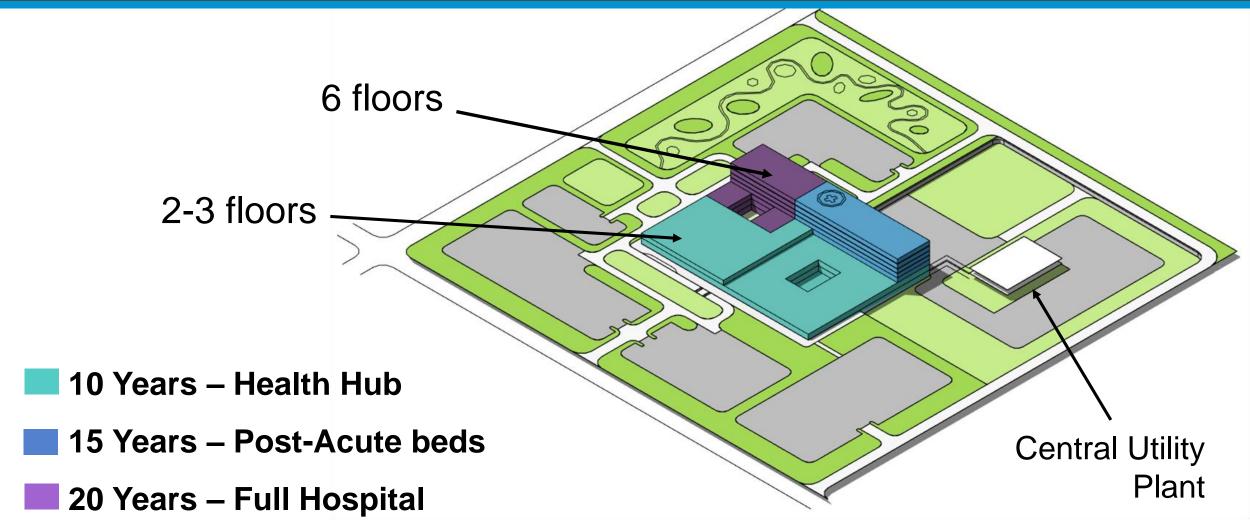

– 123 years







## Our people – Our patients





### New regional programs





Child and youth mental health program has cared for 2,200 young people

Regional advanced heart program has performed over 3,400 procedures

## Population growth

Population of Barrie, Springwater and south Simcoe County will almost double by 2041.

The total population will equal London, ON.







# Aging population





Within 25 years, Simcoe County will have 107,000+ more seniors representing 27% of the population

# Population health





### Hallway medicine





In 2019, 3,000+ patients received care in hallways, temporary surge units, Emergency Department, makeshift care spaces & unbudgeted 'unconventional' spaces

#### Two campus, integrated model





#### North campus





#### South campus







Plan
Our
future. Together.

#### North campus and south campus beds



943 beds

2026 2030 2040 91 beds 472 beds

626 beds





#### South campus site search area



**Zone 1: Highway 400 corridor** 

Zone 2: South Barrie / North

**Stroud** 

Zone 3: South Stroud / Yonge corridor

**Zone 4: South Alcona** 

**Zone 5:** 6th line and Yonge St.







# Community engagement























Plan
Our
future. Together.



1,500

**Social Media interactions** 



500+ Newsletter readers







# Community engagement report

#### 16 page report summarizes:

- Consultation process
- Stakeholders engaged
- Feedback themes
- Comments
- Consultation scope



#### Who we talked to



#### EAM RVH

Burveys, expos, coffee chats, focus groups and workshops engaged TEAM RVH, including staff, ph