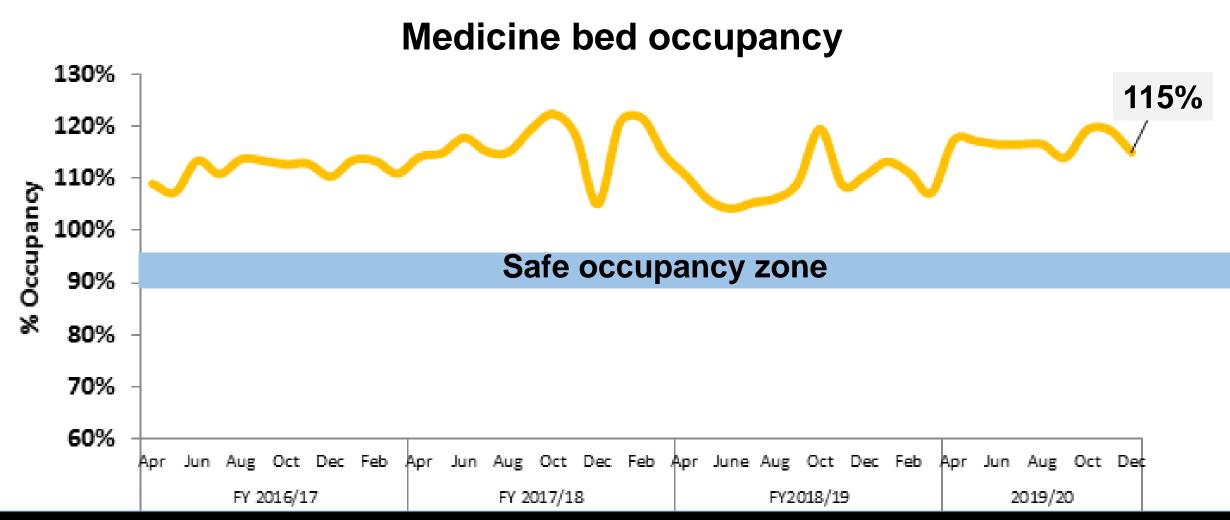

### Hallway medicine

In 2019, 3,000+ patients received care in hallways, temporary surge units, Emergency Department, makeshift care spaces & unbudgeted 'unconventional' spaces