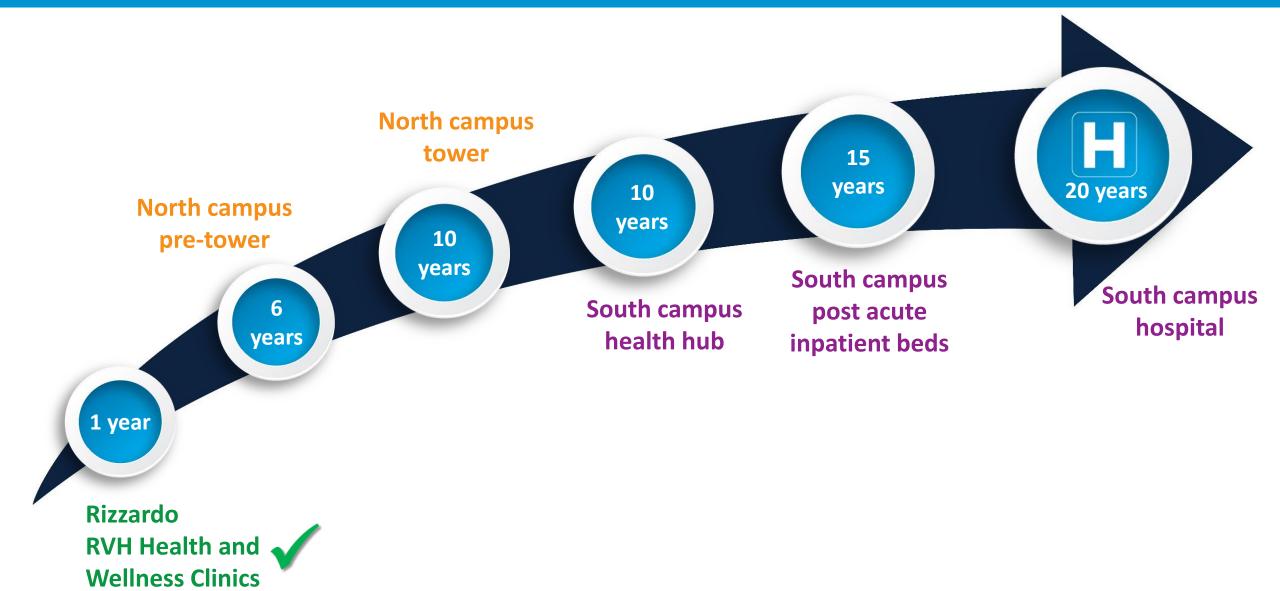

#### Two campus, integrated model

#### North campus

#### South campus

Plan
Our
future. Together.

#### North campus and south campus beds

943 beds

2026 2030 2040 91 beds 472 beds

626 beds