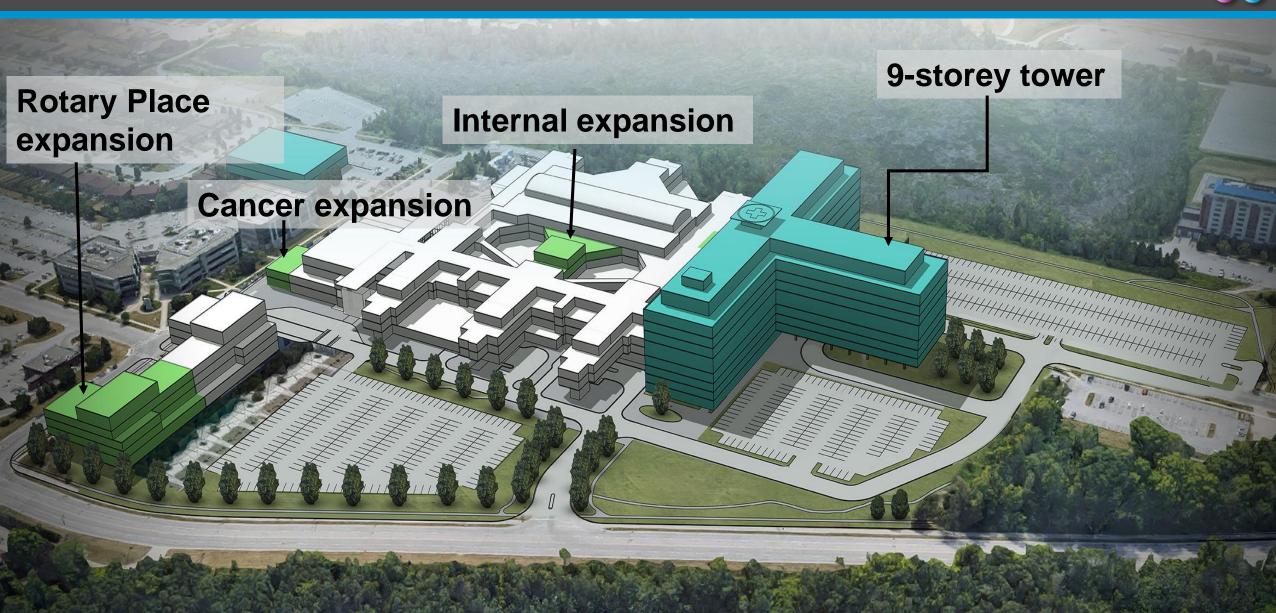

## RVH's history – 123 years







## Our people – Our patients





### New regional programs





Child and youth mental health program has cared for 2,200 young people

Regional advanced heart program has performed over 3,400 procedures

## Population growth

Population of Barrie, Springwater and south Simcoe County will almost double by 2041.

The total population will equal London, ON.







# Aging population





Within 25 years, Simcoe County will have 107,000+ more seniors representing 27% of the population

# Population health





### Hallway medicine





In 2019, 3,000+ patients received care in hallways, temporary surge units, Emergency Department, makeshift care spaces & unbudgeted 'unconventional' spaces

#### Two campus, integrated model





#### North campus





#### South campus







Plan
Our
future. Together.

#### North campus and south campus beds



943 beds

2026 2030 2040 91 beds 472 beds

626 beds





#### South campus site search area



**Zone 1: Highway 400 corridor** 

Zone 2: South Barrie / North

**Stroud** 

Zone 3: South Stroud / Yonge corridor

**Zone 4: South Alcona** 

**Zone 5:** 6th line and Yonge St.







# Community engagement























Plan
Our
future. Together.



1,500

**Social Media interactions** 



500+ Newsletter readers







# Community engagement report

#### 16 page report summarizes:

- Consultation process
- Stakeholders engaged
- Feedback themes
- Comments
- Consultation scope



#### Who we talked to



#### EAM RVH

Burveys, expos, coffee chats, focus groups and workshops engaged TEAM R