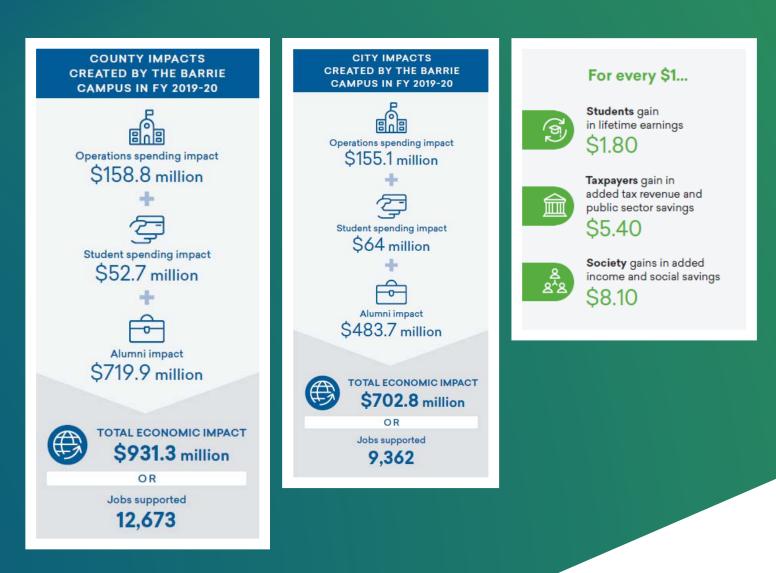

**Deputation to City of Barrie Council | Oct. 25, 2021** Dr. MaryLynn West-Moynes, President and CEO Ali Khonsari, Chair, Board of Governors



Georgian has a significant impact on the regional economy

and generates benefits in return for investments made by students, taxpayers and society.



\$1.7 billion

Total income added to the region

**5.3%** Of region's GRP

22,752

Total jobs supported in the region



**1.8** Benefit-cost ratio for students

**5.4** Benefit-cost ratio for taxpayers

**8.3** Benefit-cost ratio for society

Overview of results. Study conducted by EMSI; analysis year 2019-20.





## MORE Impact.

Barrie Campus







# Innovate MORE.

#### Helping in the fight against COVID-19

Through manufacturing and donation of critical supplies, pandemic research, business support, accelerated PSW program, support of mass immunization clinics, and other activity



#### **Evolving ways of learning and working**



Giving students more choice and flexibility



Meeting the needs of employers for grads with enhanced digital literacy and resilience skills



Higher education is poised for disruption – Georgian is ready and continues to lead

### Georgian College STRATEGIC PRIORITIES







**DIGITAL INNOVATION** 

EQUITY, DIVERSITY, INCLUSION AND BELONGING

**AGILE CULTURE** 

#### City of Barrie

## Pay to the order of Georgian College Arrount: Live Million Dollars \$5,000,000,00 Morris: advanced Jeansday Cent